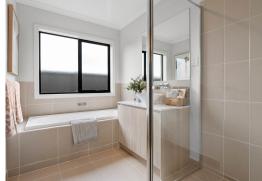

| Framing                      | Walls                                                                            | Stabilised timber frame throughout at 450mm centres to ground floor of double storey homes, 600mm centres to single storey homes and first floor of double storey homes. Timber Sizes to be in accordance with AS1684 Timber Framing Code. |  |  |  |
|------------------------------|----------------------------------------------------------------------------------|--------------------------------------------------------------------------------------------------------------------------------------------------------------------------------------------------------------------------------------------|--|--|--|
|                              | Roof                                                                             | Engineer designed stabilised timber roof trusses at 600mm centre.                                                                                                                                                                          |  |  |  |
| Insulation                   | Insulation batts to home.                                                        |                                                                                                                                                                                                                                            |  |  |  |
| Internal Features            | Ceiling Height                                                                   | 2590mm ceiling height (nominal) to single storey with 75mm cove cornice. 2590mm ceiling height (nominal) to ground floor of double storey homes, 2440mm ceiling height (nominal) to first floor, 75mm cove cornice throughout.             |  |  |  |
|                              | Room Doors                                                                       | Flush panel Honeycomb Core 2040mm high to single storey, 2040mm high to ground floor and first floor of double storey.                                                                                                                     |  |  |  |
|                              | Room Door Furniture                                                              | Passage set. Provide Alba Chrome levers through Chrome finish.                                                                                                                                                                             |  |  |  |
|                              | Mouldings                                                                        | Skirtings - 67x18mm square edge primed MDF. Architraves - 67x18mm square edge primed MDF.                                                                                                                                                  |  |  |  |
|                              | Plaster                                                                          | Ceiling Plaster. 10mm plasterboard finish.                                                                                                                                                                                                 |  |  |  |
|                              | Wall Plaster                                                                     | Plasterboard 10mm thick. Water resistant plasterboard to Ensuite, Bathroom and above Laundry trough.                                                                                                                                       |  |  |  |
|                              | Blinds                                                                           | Holland blinds to bedrooms and living areas.                                                                                                                                                                                               |  |  |  |
|                              | Fly Wire                                                                         | Fly wire screens to all openable windows.                                                                                                                                                                                                  |  |  |  |
| Paint                        | Internal & External                                                              | Two coats.                                                                                                                                                                                                                                 |  |  |  |
|                              | Woodwork & Skirting                                                              | Two coats.                                                                                                                                                                                                                                 |  |  |  |
| Heating & Cooling            | Reverse cycle split syste                                                        | em (heating and cooling) to living and bedrooms.                                                                                                                                                                                           |  |  |  |
| Hot Water System             | Hot water unit in accordance with estate design guidelines.                      |                                                                                                                                                                                                                                            |  |  |  |
| Kitchen                      | Haier Stainless Steel oven 600mm.                                                |                                                                                                                                                                                                                                            |  |  |  |
|                              | Haier cooktop 600mm 4 burner stainless steel gas.                                |                                                                                                                                                                                                                                            |  |  |  |
|                              | Haier rangehood 600mm stainless steel canopy rangehood.                          |                                                                                                                                                                                                                                            |  |  |  |
|                              | Haier dishwasher 600mm.                                                          |                                                                                                                                                                                                                                            |  |  |  |
|                              | Sink: Stainless steel double undermount bowl sink.                               |                                                                                                                                                                                                                                            |  |  |  |
|                              | Tap: Pull out tap in chrome finish.                                              |                                                                                                                                                                                                                                            |  |  |  |
|                              | Bench Top: Engineered stone benchtop 40mm. Selected as per Hattan colour scheme. |                                                                                                                                                                                                                                            |  |  |  |
|                              | Splashback: Selected                                                             | as per Hattan colour scheme.                                                                                                                                                                                                               |  |  |  |
| Bathroom,                    | Mirror                                                                           | Polished edges to full width of vanities sitting on tiled splashback.                                                                                                                                                                      |  |  |  |
| Ensuite, Powder<br>Room & WC | Basin                                                                            | Ceramic abovemount rectangle.<br>No tap hole low profile square inset basin (white), chrome waste 1 tap hole/overflow.                                                                                                                     |  |  |  |
|                              | Vanity Unit                                                                      | Vanity unit on tiled pedestal.                                                                                                                                                                                                             |  |  |  |
|                              | Bench Top                                                                        | Engineered stone benchtop 40mm. Selected as per Hattan colour scheme.                                                                                                                                                                      |  |  |  |
|                              | Bath                                                                             | 1525/1675mm acrylic bath (white) in tiled podium. (Design Specific).                                                                                                                                                                       |  |  |  |
|                              | Shower Bases                                                                     | Ceramic tiled shower base. Selection from Hattan colour scheme range with grated drain system.                                                                                                                                             |  |  |  |
|                              | Shower Screens                                                                   | 1950mm high semi frameless with pivot door and clear laminated glass.                                                                                                                                                                      |  |  |  |
|                              | Taps and Outlets                                                                 | Ensuite Shower hand shower on rail.                                                                                                                                                                                                        |  |  |  |
|                              |                                                                                  | Bathroom Shower - Shower hand shower on rail.                                                                                                                                                                                              |  |  |  |
|                              |                                                                                  | Bath (Wall Mounted) - Straight wall bath outlet and wall mixer.                                                                                                                                                                            |  |  |  |
|                              |                                                                                  | Basin (Wall Mounted) - Mixer.                                                                                                                                                                                                              |  |  |  |
|                              | Accessories                                                                      | Toilet roll holders chrome and double towel rails.                                                                                                                                                                                         |  |  |  |
|                              | Toilet Suite                                                                     | China toilet suite in white with soft close seat.                                                                                                                                                                                          |  |  |  |
| Laundry                      | Trough                                                                           | Design specific.                                                                                                                                                                                                                           |  |  |  |
|                              | Base Cupboard                                                                    | Up to 800mm wide fully lined modular cabinet or Stainless steel 42L Tub and Cabinet (Design Specific). Refer to working drawings.                                                                                                          |  |  |  |
|                              | Bench Top                                                                        | Laminate with square edge. (Design specific).                                                                                                                                                                                              |  |  |  |
|                              | Tapware                                                                          | Sink mixer in chrome finish.                                                                                                                                                                                                               |  |  |  |
|                              |                                                                                  |                                                                                                                                                                                                                                            |  |  |  |