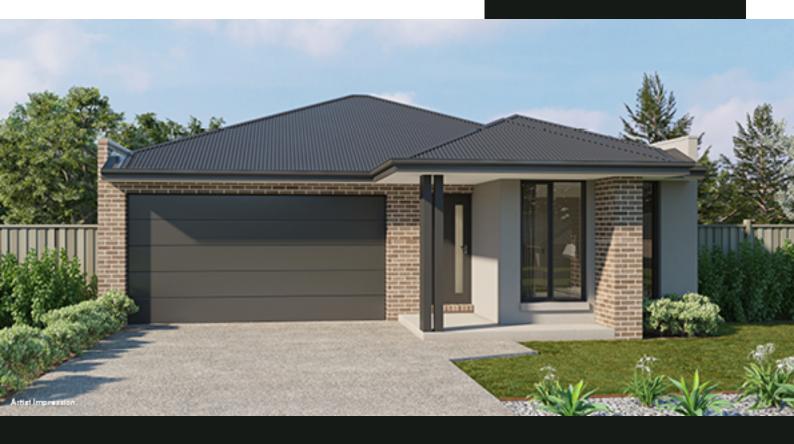

# Hattan

**MEMPHIS - PRIME 10.5M** 

**=** 3 **=** 2 **=** 2

\$649,950

**Land Price** \$323,850

**LOT 7235 ADEGA AVENUE AINTREE WOODLEA** 

EST. TITLE DATE **HOME SIZE** LAND SIZE

Q4 2025 16SQ 221m<sup>2</sup>

### **MEMPHIS - PRIME 10.5M**

\$649,950

Build Price \$326,100 Land Price \$323,850

LOT 7235 ADEGA AVENUE AINTREE EST. TITLE DATE HOME SIZE LAND SIZE Q4 2025 16SQ 221m<sup>2</sup>