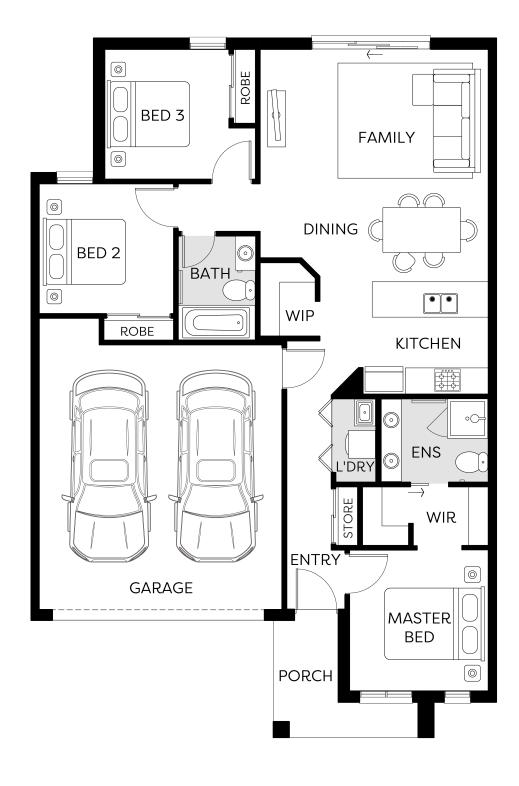

# Hattan

**MEMPHIS - PRIME 10.5M** 

**=** 3 **=** 2 **=** 2

\$649,950

**Land Price** \$323,850

**LOT 7235 ADEGA AVENUE AINTREE WOODLEA** 

EST. TITLE DATE **HOME SIZE** LAND SIZE

Q4 2025 16SQ 221m<sup>2</sup>

### **MEMPHIS - PRIME 10.5M**

\$649,950

Build Price \$326,100 Land Price \$323,850

LOT 7235 ADEGA AVENUE AINTREE EST. TITLE DATE HOME SIZE LAND SIZE Q4 2025 16SQ 221m<sup>2</sup>