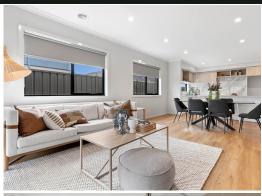

| Framing                      | Walls                                                                            | Stabilised timber frame throughout at 450mm centres to ground floor of double storey homes, 600mm centres to single storey homes and first floor of double storey homes. Timber Sizes to be in accordance with AS1684 Timber Framing Code. |  |  |  |
|------------------------------|----------------------------------------------------------------------------------|--------------------------------------------------------------------------------------------------------------------------------------------------------------------------------------------------------------------------------------------|--|--|--|
|                              | Roof                                                                             | Engineer designed stabilised timber roof trusses at 600mm centre.                                                                                                                                                                          |  |  |  |
| Insulation                   | Insulation batts to home.                                                        |                                                                                                                                                                                                                                            |  |  |  |
| Internal Features            | Ceiling Height                                                                   | 2590mm ceiling height (nominal) to single storey with 75mm cove cornice. 2590mm ceiling height (nominal) to ground floor of double storey homes, 2440mm ceiling height (nominal) to first floor, 75mm cove cornice throughout.             |  |  |  |
|                              | Room Doors                                                                       | Flush panel Honeycomb Core 2040mm high to single storey, 2040mm high to ground floor and first floor of double storey.                                                                                                                     |  |  |  |
|                              | Room Door Furniture                                                              | Passage set. Provide Alba Chrome levers through Chrome finish.                                                                                                                                                                             |  |  |  |
|                              | Mouldings                                                                        | Skirtings - 67x18mm square edge primed MDF. Architraves - 67x18mm square edge primed MDF.                                                                                                                                                  |  |  |  |
|                              | Plaster                                                                          | Ceiling Plaster. 10mm plasterboard finish.                                                                                                                                                                                                 |  |  |  |
|                              | Wall Plaster                                                                     | Plasterboard 10mm thick. Water resistant plasterboard to Ensuite, Bathroom and above Laundry trough.                                                                                                                                       |  |  |  |
|                              | Blinds                                                                           | Holland blinds to bedrooms and living areas.                                                                                                                                                                                               |  |  |  |
|                              | Fly Wire                                                                         | Fly wire screens to all openable windows.                                                                                                                                                                                                  |  |  |  |
| Paint                        | Internal & External                                                              | Two coats.                                                                                                                                                                                                                                 |  |  |  |
|                              | Woodwork & Skirting                                                              | Two coats.                                                                                                                                                                                                                                 |  |  |  |
| Heating & Cooling            | Reverse cycle split syste                                                        | em (heating and cooling) to living and bedrooms.                                                                                                                                                                                           |  |  |  |
| Hot Water System             | Hot water unit in accordance with estate design guidelines.                      |                                                                                                                                                                                                                                            |  |  |  |
| Kitchen                      | Haier Stainless Steel oven 600mm.                                                |                                                                                                                                                                                                                                            |  |  |  |
|                              | Haier cooktop 600mm 4 burner stainless steel gas.                                |                                                                                                                                                                                                                                            |  |  |  |
|                              | Haier rangehood 600mm stainless steel canopy rangehood.                          |                                                                                                                                                                                                                                            |  |  |  |
|                              | Haier dishwasher 600mm.                                                          |                                                                                                                                                                                                                                            |  |  |  |
|                              | Sink: Stainless steel double undermount bowl sink.                               |                                                                                                                                                                                                                                            |  |  |  |
|                              | Tap: Pull out tap in chrome finish.                                              |                                                                                                                                                                                                                                            |  |  |  |
|                              | Bench Top: Engineered stone benchtop 40mm. Selected as per Hattan colour scheme. |                                                                                                                                                                                                                                            |  |  |  |
|                              | Splashback: Selected                                                             | as per Hattan colour scheme.                                                                                                                                                                                                               |  |  |  |
| Bathroom,                    | Mirror                                                                           | Polished edges to full width of vanities sitting on tiled splashback.                                                                                                                                                                      |  |  |  |
| Ensuite, Powder<br>Room & WC | Basin                                                                            | Ceramic abovemount rectangle.<br>No tap hole low profile square inset basin (white), chrome waste 1 tap hole/overflow.                                                                                                                     |  |  |  |
|                              | Vanity Unit                                                                      | Vanity unit on tiled pedestal.                                                                                                                                                                                                             |  |  |  |
|                              | Bench Top                                                                        | Engineered stone benchtop 40mm. Selected as per Hattan colour scheme.                                                                                                                                                                      |  |  |  |
|                              | Bath                                                                             | 1525/1675mm acrylic bath (white) in tiled podium. (Design Specific).                                                                                                                                                                       |  |  |  |
|                              | Shower Bases                                                                     | Ceramic tiled shower base. Selection from Hattan colour scheme range with grated drain system.                                                                                                                                             |  |  |  |
|                              | Shower Screens                                                                   | 1950mm high semi frameless with pivot door and clear laminated glass.                                                                                                                                                                      |  |  |  |
|                              | Taps and Outlets                                                                 | Ensuite Shower hand shower on rail.                                                                                                                                                                                                        |  |  |  |
|                              |                                                                                  | Bathroom Shower - Shower hand shower on rail.                                                                                                                                                                                              |  |  |  |
|                              |                                                                                  | Bath (Wall Mounted) - Straight wall bath outlet and wall mixer.                                                                                                                                                                            |  |  |  |
|                              |                                                                                  | Basin (Wall Mounted) - Mixer.                                                                                                                                                                                                              |  |  |  |
|                              | Accessories                                                                      | Toilet roll holders chrome and double towel rails.                                                                                                                                                                                         |  |  |  |
|                              | Toilet Suite                                                                     | China toilet suite in white with soft close seat.                                                                                                                                                                                          |  |  |  |
| Laundry                      | Trough                                                                           | Design specific.                                                                                                                                                                                                                           |  |  |  |
|                              | Base Cupboard                                                                    | Up to 800mm wide fully lined modular cabinet or Stainless steel 42L Tub and Cabinet (Design Specific). Refer to working drawings.                                                                                                          |  |  |  |
|                              | Bench Top                                                                        | Laminate with square edge. (Design specific).                                                                                                                                                                                              |  |  |  |
|                              | Tapware                                                                          | Sink mixer in chrome finish.                                                                                                                                                                                                               |  |  |  |
|                              |                                                                                  |                                                                                                                                                                                                                                            |  |  |  |

| Laundry         | Trough                                                                                                                                   | Design specific.                                                                                                                                                                      |  |
|-----------------|------------------------------------------------------------------------------------------------------------------------------------------|---------------------------------------------------------------------------------------------------------------------------------------------------------------------------------------|--|
|                 | Base Cupboard                                                                                                                            | Up to 800mm wide fully lined modular cabinet or Stainless steel 42L Tub and Cabinet (Design Specific). Refer to working drawings.                                                     |  |
|                 | Bench Top                                                                                                                                | Laminate with square edge. (Design specific).                                                                                                                                         |  |
|                 | Tapware                                                                                                                                  | Sink mixer in chrome finish.                                                                                                                                                          |  |
| Electrical      | Internal Light Points                                                                                                                    | Recessed LED downlight in white non-metallic polyamide housing with diffuser.                                                                                                         |  |
|                 | External Light Points                                                                                                                    | (2 No) flood light wall mounted light fitting.                                                                                                                                        |  |
|                 | Power Points                                                                                                                             | White surround, double power points throughout excluding dishwasher, microwave and refrigerator provision, where a single power point is provided.                                    |  |
|                 | Smoke Detector                                                                                                                           | Hardwired with battery backup.                                                                                                                                                        |  |
|                 | Exhaust Fans                                                                                                                             | Above all showers and toilet not opening to outside air, 250mm with self-sealing air flow draft stoppers.                                                                             |  |
|                 | TV Points                                                                                                                                | To Family and Master Bedroom.                                                                                                                                                         |  |
|                 | Telephone Point                                                                                                                          | To Kitchen and Master Bedroom.                                                                                                                                                        |  |
|                 | Safety Switch                                                                                                                            | Residual Current Devices safety switch and circuit breakers to meter box.                                                                                                             |  |
| Plumbing        | (2 No) garden taps, one located to the front water meter and one adjacent to the external Laundry door or at the rear (Design Specific). |                                                                                                                                                                                       |  |
| Tiling          | Ceramic Floor Tiles                                                                                                                      | Selected from Hattan colour scheme 450x450mm to Laundry, Ensuite, Bathroom, WC, and Powder room.                                                                                      |  |
|                 | Ceramic Wall Tiles                                                                                                                       | Selected from Hattan colour scheme 450x450mm to Laundry, Ensuite, Bathroom, WC, Powder room, shower recesses and above bath.                                                          |  |
| Floor Coverings | Carpet                                                                                                                                   | Selected from Hattan colour scheme to Bedrooms, WIR, Activity and Staircase in line with manufacturers guidelines.                                                                    |  |
|                 | Timber Laminate                                                                                                                          | Selected from Hattan colour scheme timber look laminate flooring to Entry, Kitchen, WIP, Meals, Family, Living, Rear Hallway, Lounge and Study in line with manufacturers guidelines. |  |
|                 |                                                                                                                                          |                                                                                                                                                                                       |  |