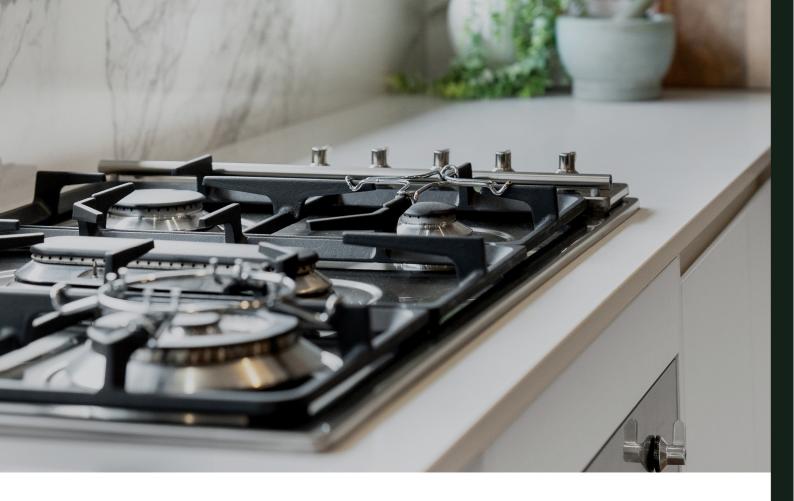

| Framing                      | Walls                                                                            | Stabilised timber frame throughout at 450mm centres to ground floor of double storey homes, 600mm centres to single storey homes and first floor of double storey homes. Timber Sizes to be in accordance with AS1684 Timber Framing Code. |  |  |  |
|------------------------------|----------------------------------------------------------------------------------|--------------------------------------------------------------------------------------------------------------------------------------------------------------------------------------------------------------------------------------------|--|--|--|
|                              | Roof                                                                             | Engineer designed stabilised timber roof trusses at 600mm centre.                                                                                                                                                                          |  |  |  |
| Insulation                   | Insulation batts to home.                                                        |                                                                                                                                                                                                                                            |  |  |  |
| Internal Features            | Ceiling Height                                                                   | 2590mm ceiling height (nominal) to single storey with 75mm cove cornice. 2590mm ceiling height (nominal) to ground floor of double storey homes, 2440mm ceiling height (nominal) to first floor, 75mm cove cornice throughout.             |  |  |  |
|                              | Room Doors                                                                       | Flush panel Honeycomb Core 2040mm high to single storey, 2040mm high to ground floor and first floor of double storey.                                                                                                                     |  |  |  |
|                              | Room Door Furniture                                                              | Passage set. Provide Alba Chrome levers through Chrome finish.                                                                                                                                                                             |  |  |  |
|                              | Mouldings                                                                        | Skirtings - 67x18mm square edge primed MDF. Architraves - 67x18mm square edge primed MDF.                                                                                                                                                  |  |  |  |
|                              | Plaster                                                                          | Ceiling Plaster. 10mm plasterboard finish.                                                                                                                                                                                                 |  |  |  |
|                              | Wall Plaster                                                                     | Plasterboard 10mm thick. Water resistant plasterboard to Ensuite, Bathroom and above Laundry trough.                                                                                                                                       |  |  |  |
|                              | Blinds                                                                           | Holland blinds to bedrooms and living areas.                                                                                                                                                                                               |  |  |  |
|                              | Fly Wire                                                                         | Fly wire screens to all openable windows.                                                                                                                                                                                                  |  |  |  |
| Paint                        | Internal & External                                                              | Two coats.                                                                                                                                                                                                                                 |  |  |  |
|                              | Woodwork & Skirting                                                              | Two coats.                                                                                                                                                                                                                                 |  |  |  |
| Heating & Cooling            | Reverse cycle split syste                                                        | em (heating and cooling) to living and bedrooms.                                                                                                                                                                                           |  |  |  |
| Hot Water System             | Hot water unit in accordance with estate design guidelines.                      |                                                                                                                                                                                                                                            |  |  |  |
| Kitchen                      | Haier Stainless Steel oven 600mm.                                                |                                                                                                                                                                                                                                            |  |  |  |
|                              | Haier cooktop 600mm 4 burner stainless steel gas.                                |                                                                                                                                                                                                                                            |  |  |  |
|                              | Haier rangehood 600mm stainless steel canopy rangehood.                          |                                                                                                                                                                                                                                            |  |  |  |
|                              | Haier dishwasher 600mm.                                                          |                                                                                                                                                                                                                                            |  |  |  |
|                              | Sink: Stainless steel double undermount bowl sink.                               |                                                                                                                                                                                                                                            |  |  |  |
|                              | Tap: Pull out tap in chrome finish.                                              |                                                                                                                                                                                                                                            |  |  |  |
|                              | Bench Top: Engineered stone benchtop 40mm. Selected as per Hattan colour scheme. |                                                                                                                                                                                                                                            |  |  |  |
|                              | Splashback: Selected                                                             | as per Hattan colour scheme.                                                                                                                                                                                                               |  |  |  |
| Bathroom,                    | Mirror                                                                           | Polished edges to full width of vanities sitting on tiled splashback.                                                                                                                                                                      |  |  |  |
| Ensuite, Powder<br>Room & WC | Basin                                                                            | Ceramic abovemount rectangle.<br>No tap hole low profile square inset basin (white), chrome waste 1 tap hole/overflow.                                                                                                                     |  |  |  |
|                              | Vanity Unit                                                                      | Vanity unit on tiled pedestal.                                                                                                                                                                                                             |  |  |  |
|                              | Bench Top                                                                        | Engineered stone benchtop 40mm. Selected as per Hattan colour scheme.                                                                                                                                                                      |  |  |  |
|                              | Bath                                                                             | 1525/1675mm acrylic bath (white) in tiled podium. (Design Specific).                                                                                                                                                                       |  |  |  |
|                              | Shower Bases                                                                     | Ceramic tiled shower base. Selection from Hattan colour scheme range with grated drain system.                                                                                                                                             |  |  |  |
|                              | Shower Screens                                                                   | 1950mm high semi frameless with pivot door and clear laminated glass.                                                                                                                                                                      |  |  |  |
|                              | Taps and Outlets                                                                 | Ensuite Shower hand shower on rail.                                                                                                                                                                                                        |  |  |  |
|                              |                                                                                  | Bathroom Shower - Shower hand shower on rail.                                                                                                                                                                                              |  |  |  |
|                              |                                                                                  | Bath (Wall Mounted) - Straight wall bath outlet and wall mixer.                                                                                                                                                                            |  |  |  |
|                              |                                                                                  | Basin (Wall Mounted) - Mixer.                                                                                                                                                                                                              |  |  |  |
|                              | Accessories                                                                      | Toilet roll holders chrome and double towel rails.                                                                                                                                                                                         |  |  |  |
|                              | Toilet Suite                                                                     | China toilet suite in white with soft close seat.                                                                                                                                                                                          |  |  |  |
| Laundry                      | Trough                                                                           | Design specific.                                                                                                                                                                                                                           |  |  |  |
|                              | Base Cupboard                                                                    | Up to 800mm wide fully lined modular cabinet or Stainless steel 42L Tub and Cabinet (Design Specific). Refer to working drawings.                                                                                                          |  |  |  |
|                              | Bench Top                                                                        | Laminate with square edge. (Design specific).                                                                                                                                                                                              |  |  |  |
|                              | Tapware                                                                          | Sink mixer in chrome finish.                                                                                                                                                                                                               |  |  |  |
|                              |                                                                                  |                                                                                                                                                                                                                                            |  |  |  |