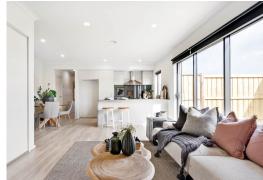

### HATTAN TURNKEY INCLUSIONS

- Complete Turnkey Home
- NCC Compliant
- Elegant Stone Benchtops
- High Ceilings: 2590mm
- Stainless Steel Appliances
- Reverse Cycle Split Systems Throughout
- LED Downlights

- Timber Laminate Flooring
- Plush Carpeting
- · Tiled Shower Bases
- · Roller Blinds and Fly Screens
- · Colorbond Sectional Garage
- · Landscaping and Fencing
- Coloured Concrete Driveway