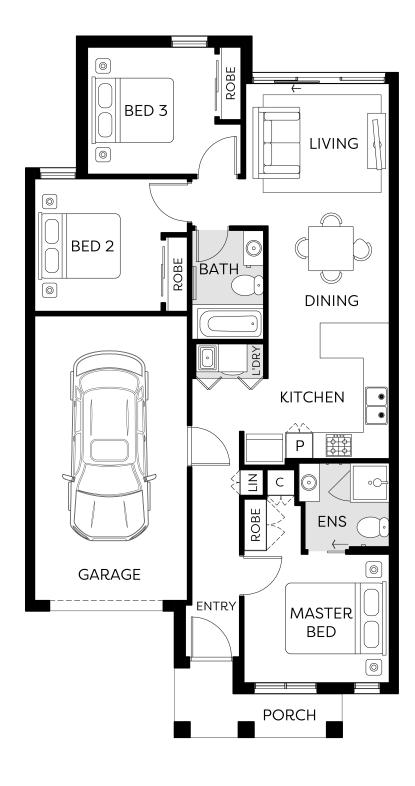

# Hattan

**PORTLAND - LEDGER 8.5M** 

**=** 3 **=** 2 **=** 1

\$639,950

**Build Price** \$327,300 **Land Price** \$312,650

LOT 7236 BELLAVITA AVENUE AINTREE WOODLEA EST. TITLE DATE HOME SIZE LAND SIZE Q4 2025 13SQ 231m<sup>2</sup>

### **PORTLAND - LEDGER 8.5M**

\$639,950

**Build Price** \$327,300 **Land Price** \$312,650

LOT 7236 BELLAVITA AVENUE AINTREE EST. TITLE DATE HOME SIZE LAND SIZE Q4 2025 13SQ 231m<sup>2</sup>