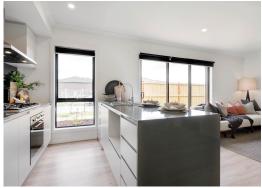

### HATTAN TURNKEY INCLUSIONS

- Complete Turnkey Home
- NCC Compliant
- Elegant Stone Benchtops
- High Ceilings: 2590mm
- Stainless Steel Appliances
- Reverse Cycle Split Systems Throughout
- LED Downlights

- Timber Laminate Flooring
- Plush Carpeting
- · Tiled Shower Bases
- · Roller Blinds and Fly Screens
- · Colorbond Sectional Garage
- · Landscaping and Fencing
- Coloured Concrete Driveway