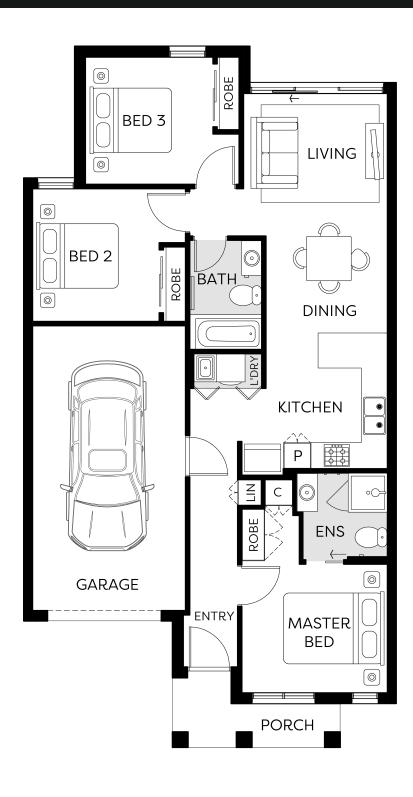

# Hattan

**PORTLAND - ESSENTIAL 8.5M** 

\$635,950

\$308,650 **Land Price** 

LOT 7237 ADEGA AVENUE **AINTREE WOODLEA** 

EST. TITLE DATE **HOME SIZE** LAND SIZE

Q4 2025 13SQ 221m<sup>2</sup>

### **PORTLAND - ESSENTIAL 8.5M**

\$635,950

Build Price \$327,300 Land Price \$308,650

EST. TITLE DATE HOME SIZE LAND SIZE Q4 2025 13SQ 221m<sup>2</sup>

LOT 7237 ADEGA AVENUE AINTREE