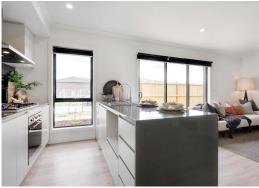

| Framing                      | Walls                                                                            | Stabilised timber frame throughout at 450mm centres to ground floor of double storey homes, 600mm centres to single storey homes and first floor of double storey homes. Timber Sizes to be in accordance with AS1684 Timber Framing Code. |  |  |  |
|------------------------------|----------------------------------------------------------------------------------|--------------------------------------------------------------------------------------------------------------------------------------------------------------------------------------------------------------------------------------------|--|--|--|
|                              | Roof                                                                             | Engineer designed stabilised timber roof trusses at 600mm centre.                                                                                                                                                                          |  |  |  |
| Insulation                   | Insulation batts to home.                                                        |                                                                                                                                                                                                                                            |  |  |  |
| Internal Features            | Ceiling Height                                                                   | 2590mm ceiling height (nominal) to single storey with 75mm cove cornice. 2590mm ceiling height (nominal) to ground floor of double storey homes, 2440mm ceiling height (nominal) to first floor, 75mm cove cornice throughout.             |  |  |  |
|                              | Room Doors                                                                       | Flush panel Honeycomb Core 2040mm high to single storey, 2040mm high to ground floor and first floor of double storey.                                                                                                                     |  |  |  |
|                              | Room Door Furniture                                                              | Passage set. Provide Alba Chrome levers through Chrome finish.                                                                                                                                                                             |  |  |  |
|                              | Mouldings                                                                        | Skirtings - 67x18mm square edge primed MDF. Architraves - 67x18mm square edge primed MDF.                                                                                                                                                  |  |  |  |
|                              | Plaster                                                                          | Ceiling Plaster. 10mm plasterboard finish.                                                                                                                                                                                                 |  |  |  |
|                              | Wall Plaster                                                                     | Plasterboard 10mm thick. Water resistant plasterboard to Ensuite, Bathroom and above Laundry trough.                                                                                                                                       |  |  |  |
|                              | Blinds                                                                           | Holland blinds to bedrooms and living areas.                                                                                                                                                                                               |  |  |  |
|                              | Fly Wire                                                                         | Fly wire screens to all openable windows.                                                                                                                                                                                                  |  |  |  |
| Paint                        | Internal & External                                                              | Two coats.                                                                                                                                                                                                                                 |  |  |  |
|                              | Woodwork & Skirting                                                              | Two coats.                                                                                                                                                                                                                                 |  |  |  |
| Heating & Cooling            | Reverse cycle split syste                                                        | em (heating and cooling) to living and bedrooms.                                                                                                                                                                                           |  |  |  |
| Hot Water System             | Hot water unit in accordance with estate design guidelines.                      |                                                                                                                                                                                                                                            |  |  |  |
| Kitchen                      | Haier Stainless Steel oven 600mm.                                                |                                                                                                                                                                                                                                            |  |  |  |
|                              | Haier cooktop 600mm 4 burner stainless steel gas.                                |                                                                                                                                                                                                                                            |  |  |  |
|                              | Haier rangehood 600mm stainless steel canopy rangehood.                          |                                                                                                                                                                                                                                            |  |  |  |
|                              | Haier dishwasher 600mm.                                                          |                                                                                                                                                                                                                                            |  |  |  |
|                              | Sink: Stainless steel double undermount bowl sink.                               |                                                                                                                                                                                                                                            |  |  |  |
|                              | Tap: Pull out tap in chrome finish.                                              |                                                                                                                                                                                                                                            |  |  |  |
|                              | Bench Top: Engineered stone benchtop 40mm. Selected as per Hattan colour scheme. |                                                                                                                                                                                                                                            |  |  |  |
|                              | Splashback: Selected                                                             | as per Hattan colour scheme.                                                                                                                                                                                                               |  |  |  |
| Bathroom,                    | Mirror                                                                           | Polished edges to full width of vanities sitting on tiled splashback.                                                                                                                                                                      |  |  |  |
| Ensuite, Powder<br>Room & WC | Basin                                                                            | Ceramic abovemount rectangle.<br>No tap hole low profile square inset basin (white), chrome waste 1 tap hole/overflow.                                                                                                                     |  |  |  |
|                              | Vanity Unit                                                                      | Vanity unit on tiled pedestal.                                                                                                                                                                                                             |  |  |  |
|                              | Bench Top                                                                        | Engineered stone benchtop 40mm. Selected as per Hattan colour scheme.                                                                                                                                                                      |  |  |  |
|                              | Bath                                                                             | 1525/1675mm acrylic bath (white) in tiled podium. (Design Specific).                                                                                                                                                                       |  |  |  |
|                              | Shower Bases                                                                     | Ceramic tiled shower base. Selection from Hattan colour scheme range with grated drain system.                                                                                                                                             |  |  |  |
|                              | Shower Screens                                                                   | 1950mm high semi frameless with pivot door and clear laminated glass.                                                                                                                                                                      |  |  |  |
|                              | Taps and Outlets                                                                 | Ensuite Shower hand shower on rail.                                                                                                                                                                                                        |  |  |  |
|                              |                                                                                  | Bathroom Shower - Shower hand shower on rail.                                                                                                                                                                                              |  |  |  |
|                              |                                                                                  | Bath (Wall Mounted) - Straight wall bath outlet and wall mixer.                                                                                                                                                                            |  |  |  |
|                              |                                                                                  | Basin (Wall Mounted) - Mixer.                                                                                                                                                                                                              |  |  |  |
|                              | Accessories                                                                      | Toilet roll holders chrome and double towel rails.                                                                                                                                                                                         |  |  |  |
|                              | Toilet Suite                                                                     | China toilet suite in white with soft close seat.                                                                                                                                                                                          |  |  |  |
| Laundry                      | Trough                                                                           | Design specific.                                                                                                                                                                                                                           |  |  |  |
|                              | Base Cupboard                                                                    | Up to 800mm wide fully lined modular cabinet or Stainless steel 42L Tub and Cabinet (Design Specific). Refer to working drawings.                                                                                                          |  |  |  |
|                              | Bench Top                                                                        | Laminate with square edge. (Design specific).                                                                                                                                                                                              |  |  |  |
|                              | Tapware                                                                          | Sink mixer in chrome finish.                                                                                                                                                                                                               |  |  |  |
|                              |                                                                                  |                                                                                                                                                                                                                                            |  |  |  |