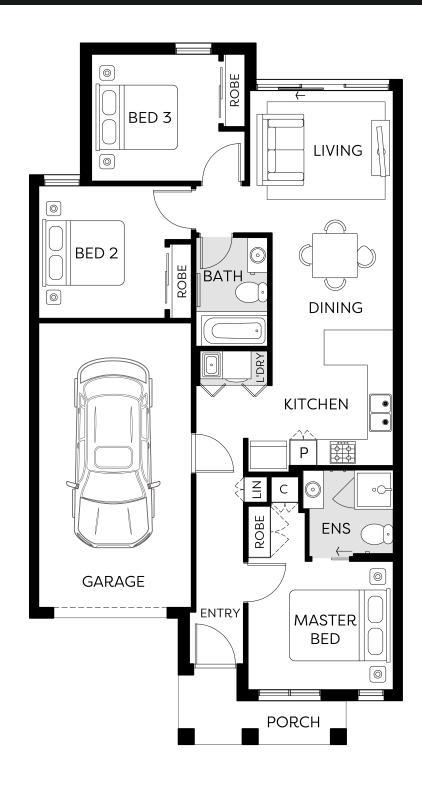

### Hattan

### PORTLAND - ESSENTIAL 8.5M

| Storage                         | Shelving                                                                                                                                               | Robes - One white melamine shelf and hanging rail.                                                                              |  |
|---------------------------------|--------------------------------------------------------------------------------------------------------------------------------------------------------|---------------------------------------------------------------------------------------------------------------------------------|--|
|                                 |                                                                                                                                                        | Walk in Robe - One white melamine shelf and hanging rail.                                                                       |  |
|                                 |                                                                                                                                                        | Pantry/Linen - Four white melamine shelves.                                                                                     |  |
|                                 |                                                                                                                                                        | Broom - One white melamine shelf.                                                                                               |  |
| Stairs (Double<br>Storey Homes) | Plaster dwarf walls to stairs and void areas with painted timber handrail (refer to staircase layout).                                                 |                                                                                                                                 |  |
| Garage                          | Garage Door                                                                                                                                            | Up to 2100mm high x 4800mm wide Colorbond sectional door in flat line profile.<br>(Design Specific). Refer to working drawings. |  |
|                                 | <b>Remote Control</b>                                                                                                                                  | Remote control unit to front garage door with 2 handsets.                                                                       |  |
| Outdoor                         | Landscaping                                                                                                                                            | Garden and plants to the front and rear. Instant turf to rear yard. Or as per landscape design on drawings.                     |  |
|                                 | Fencing                                                                                                                                                | Timber paling/Colorbond including wing fence and gate to suit estate design covenants.                                          |  |
|                                 | Paving                                                                                                                                                 | Coloured concrete to driveway and front path.                                                                                   |  |
|                                 | Letterbox                                                                                                                                              | Pre cast concrete letterbox with colour to match house.                                                                         |  |
|                                 | Clothesline                                                                                                                                            | Fold out clothesline in rear yard.                                                                                              |  |
| About us                        | Member of Master Builders Association & Housing Industry of Australia.                                                                                 |                                                                                                                                 |  |
|                                 | 10-year structural guarantee.                                                                                                                          |                                                                                                                                 |  |
|                                 | Hattan reserves the right to amend specification without prior notice. Products may vary depending on availability. Imagery for illustrative purposes. |                                                                                                                                 |  |
|                                 |                                                                                                                                                        |                                                                                                                                 |  |