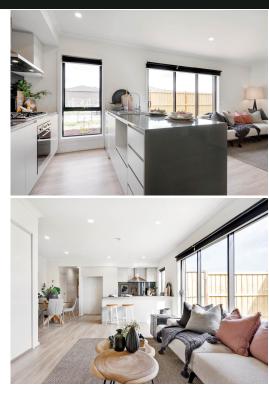

# Hattan

Essential Home Turnkey Inclusions

| Site Works                               | Concrete waffle pod slab, engineer designed "M" up to "P" class, maximum 300mm site fall over the building platform, no existing fill. Slab costs will be adjusted if founding conditions differ.                                                                                                                                                                                |                                                                                                                            |  |  |                                                                                                                |                                                               |  |
|------------------------------------------|----------------------------------------------------------------------------------------------------------------------------------------------------------------------------------------------------------------------------------------------------------------------------------------------------------------------------------------------------------------------------------|----------------------------------------------------------------------------------------------------------------------------|--|--|----------------------------------------------------------------------------------------------------------------|---------------------------------------------------------------|--|
|                                          | Compaction report "site specific" is required or else other cost incurred.<br>Based on land size up to 600m <sup>2</sup> , and a maximum building setback of 6m (subject to planning authority).<br>Engineer design surface drainage, including silt pits with grated covers, connected to stormwater, (2 No) flexible<br>couplings to sewer, engineer design and certification. |                                                                                                                            |  |  |                                                                                                                |                                                               |  |
|                                          |                                                                                                                                                                                                                                                                                                                                                                                  |                                                                                                                            |  |  | Rock removal is included, however any rock requiring explosives or core drilling will be an additional charge. |                                                               |  |
|                                          |                                                                                                                                                                                                                                                                                                                                                                                  |                                                                                                                            |  |  | Connections                                                                                                    | Underground electricity, gas, sewer and storm water included. |  |
|                                          | Telephone conduit and draw cable from the supply pit.                                                                                                                                                                                                                                                                                                                            |                                                                                                                            |  |  |                                                                                                                |                                                               |  |
| Telephone and electricity fees by owner. |                                                                                                                                                                                                                                                                                                                                                                                  |                                                                                                                            |  |  |                                                                                                                |                                                               |  |
| NBN ready.                               |                                                                                                                                                                                                                                                                                                                                                                                  |                                                                                                                            |  |  |                                                                                                                |                                                               |  |
| External Features                        | Bricks                                                                                                                                                                                                                                                                                                                                                                           | Clay brick selection from Hattan colour scheme.                                                                            |  |  |                                                                                                                |                                                               |  |
|                                          | Render                                                                                                                                                                                                                                                                                                                                                                           | Acrylic texture coating render. Colour to be selected from Hattan colour scheme.                                           |  |  |                                                                                                                |                                                               |  |
|                                          | Tile feature Option                                                                                                                                                                                                                                                                                                                                                              | 300 x 600mm Horizontal lay to front façade. Colour to be selected from Hattan colour scheme. (Design Specific).            |  |  |                                                                                                                |                                                               |  |
|                                          | Infills Over Windows                                                                                                                                                                                                                                                                                                                                                             | Front Elevation - Brick light weight (Façade Specific).<br>Side and rear Elevations - Brick infill over windows and doors. |  |  |                                                                                                                |                                                               |  |
|                                          | Roof Cover                                                                                                                                                                                                                                                                                                                                                                       | Colorbond/Concrete Roof Tiles to be selected from colour selection (Design Specific).                                      |  |  |                                                                                                                |                                                               |  |
|                                          | <b>Roof Plumbing</b>                                                                                                                                                                                                                                                                                                                                                             | Metal gutter, fascia and flashings to be Colorbond finish.                                                                 |  |  |                                                                                                                |                                                               |  |
|                                          | Roof Pitch                                                                                                                                                                                                                                                                                                                                                                       | 22.5 degree. (Design Specific)                                                                                             |  |  |                                                                                                                |                                                               |  |
|                                          | Front Entry Door                                                                                                                                                                                                                                                                                                                                                                 | Stain colour to be selected from Hattan colour scheme.                                                                     |  |  |                                                                                                                |                                                               |  |
|                                          | Laundry Door                                                                                                                                                                                                                                                                                                                                                                     | Aluminum sliding door, 2100mm high x 1450mm wide.                                                                          |  |  |                                                                                                                |                                                               |  |
|                                          | Windows                                                                                                                                                                                                                                                                                                                                                                          | Powder coated aluminum awning windows or timber to front façade only (façade design dependent).                            |  |  |                                                                                                                |                                                               |  |
|                                          |                                                                                                                                                                                                                                                                                                                                                                                  | Powder coated aluminum windows to side and rear elevations.                                                                |  |  |                                                                                                                |                                                               |  |
|                                          | Sliding Doors                                                                                                                                                                                                                                                                                                                                                                    | Aluminum powder coated sliding door. Colour to be selected from Hattan colour scheme.                                      |  |  |                                                                                                                |                                                               |  |
|                                          |                                                                                                                                                                                                                                                                                                                                                                                  | Locks to all windows and sliding doors keyed alike.                                                                        |  |  |                                                                                                                |                                                               |  |

Hattan is Quality. Quality is what makes Hattan a home.

| Framing                      | Walls                                                                            | Stabilised timber frame throughout at 450mm centres to ground floor of double storey homes, 600mm centres to single storey homes and first floor of double storey homes. Timber Sizes to be in accordance with AS1684 Timber Framing Code. |  |  |
|------------------------------|----------------------------------------------------------------------------------|--------------------------------------------------------------------------------------------------------------------------------------------------------------------------------------------------------------------------------------------|--|--|
|                              | Roof                                                                             | Engineer designed stabilised timber roof trusses at 600mm centre.                                                                                                                                                                          |  |  |
| Insulation                   | Insulation batts to home.                                                        |                                                                                                                                                                                                                                            |  |  |
| Internal Features            | Ceiling Height                                                                   | 2590mm ceiling height (nominal) to single storey with 75mm cove cornice. 2590mm ceiling<br>height (nominal) to ground floor of double storey homes, 2440mm ceiling height (nominal) to<br>first floor, 75mm cove cornice throughout.       |  |  |
|                              | Room Doors                                                                       | Flush panel Honeycomb Core 2040mm high to single storey, 2040mm high to ground floor<br>and first floor of double storey.                                                                                                                  |  |  |
|                              | Room Door Furniture                                                              | Passage set. Provide Alba Chrome levers through Chrome finish.                                                                                                                                                                             |  |  |
|                              | Mouldings                                                                        | Skirtings - 67x18mm square edge primed MDF. Architraves - 67x18mm square edge primed<br>MDF.                                                                                                                                               |  |  |
|                              | Plaster                                                                          | Ceiling Plaster. 10mm plasterboard finish.                                                                                                                                                                                                 |  |  |
|                              | Wall Plaster                                                                     | Plasterboard 10mm thick. Water resistant plasterboard to Ensuite, Bathroom and above<br>Laundry trough.                                                                                                                                    |  |  |
|                              | Blinds                                                                           | Holland blinds to bedrooms and living areas.                                                                                                                                                                                               |  |  |
|                              | Fly Wire                                                                         | Fly wire screens to all openable windows.                                                                                                                                                                                                  |  |  |
| Paint                        | Internal & External                                                              | Two coats.                                                                                                                                                                                                                                 |  |  |
|                              | Woodwork & Skirting                                                              | Two coats.                                                                                                                                                                                                                                 |  |  |
| Heating & Cooling            | Reverse cycle split system (heating and cooling) to living and bedrooms.         |                                                                                                                                                                                                                                            |  |  |
| Hot Water System             | Hot water unit in accor                                                          | Hot water unit in accordance with estate design guidelines.                                                                                                                                                                                |  |  |
| Kitchen                      | Haier Stainless Steel oven 600mm.                                                |                                                                                                                                                                                                                                            |  |  |
|                              | Haier cooktop 600mm 4 burner stainless steel gas.                                |                                                                                                                                                                                                                                            |  |  |
|                              | Haier rangehood 600mm stainless steel canopy rangehood.                          |                                                                                                                                                                                                                                            |  |  |
|                              | Haier dishwasher 600mm.                                                          |                                                                                                                                                                                                                                            |  |  |
|                              | Sink: Stainless steel double undermount bowl sink.                               |                                                                                                                                                                                                                                            |  |  |
|                              | <b>Tap:</b> Pull out tap in chrome finish.                                       |                                                                                                                                                                                                                                            |  |  |
|                              | Bench Top: Engineered stone benchtop 40mm. Selected as per Hattan colour scheme. |                                                                                                                                                                                                                                            |  |  |
|                              | Splashback: Selected as per Hattan colour scheme.                                |                                                                                                                                                                                                                                            |  |  |
| Bathroom,                    | Mirror                                                                           | Polished edges to full width of vanities sitting on tiled splashback.                                                                                                                                                                      |  |  |
| Ensuite, Powder<br>Room & WC | Basin                                                                            | Ceramic abovemount rectangle.<br>No tap hole low profile square inset basin (white), chrome waste 1 tap hole/overflow.                                                                                                                     |  |  |
|                              | Vanity Unit                                                                      | Vanity unit on tiled pedestal.                                                                                                                                                                                                             |  |  |
|                              | Bench Top                                                                        | Engineered stone benchtop 40mm. Selected as per Hattan colour scheme.                                                                                                                                                                      |  |  |
|                              | Bath                                                                             | 1525/1675mm acrylic bath (white) in tiled podium. (Design Specific).                                                                                                                                                                       |  |  |
|                              | Shower Bases                                                                     | Ceramic tiled shower base. Selection from Hattan colour scheme range with grated drain system.                                                                                                                                             |  |  |
|                              | Shower Screens                                                                   | 1950mm high semi frameless with pivot door and clear laminated glass.                                                                                                                                                                      |  |  |
|                              | Taps and Outlets                                                                 | Ensuite Shower hand shower on rail.                                                                                                                                                                                                        |  |  |
|                              |                                                                                  | Bathroom Shower - Shower hand shower on rail.                                                                                                                                                                                              |  |  |
|                              |                                                                                  | Bath (Wall Mounted) - Straight wall bath outlet and wall mixer.                                                                                                                                                                            |  |  |
|                              |                                                                                  | Basin (Wall Mounted) - Mixer.                                                                                                                                                                                                              |  |  |
|                              | Accessories                                                                      | Toilet roll holders chrome and double towel rails.                                                                                                                                                                                         |  |  |
|                              |                                                                                  | China toilet suite in white with soft close seat.                                                                                                                                                                                          |  |  |
|                              | Toilet Suite                                                                     |                                                                                                                                                                                                                                            |  |  |
| Laundry                      | Toilet Suite<br>Trough                                                           | Design specific.                                                                                                                                                                                                                           |  |  |
| Laundry                      |                                                                                  | Design specific.<br>Up to 800mm wide fully lined modular cabinet or Stainless steel 42L Tub and Cabinet<br>(Design Specific). Refer to working drawings.                                                                                   |  |  |
| Laundry                      | Trough                                                                           | Up to 800mm wide fully lined modular cabinet or Stainless steel 42L Tub and Cabinet                                                                                                                                                        |  |  |

| Trough                                                                                                                                      | Design specific.                                                                                                                                                                                                                                                                         |
|---------------------------------------------------------------------------------------------------------------------------------------------|------------------------------------------------------------------------------------------------------------------------------------------------------------------------------------------------------------------------------------------------------------------------------------------|
| Base Cupboard                                                                                                                               | Up to 800mm wide fully lined modular cabinet or Stainless steel 42L Tub and Cabinet<br>(Design Specific). Refer to working drawings.                                                                                                                                                     |
| Bench Top                                                                                                                                   | Laminate with square edge. (Design specific).                                                                                                                                                                                                                                            |
| Tapware                                                                                                                                     | Sink mixer in chrome finish.                                                                                                                                                                                                                                                             |
| Internal Light Points                                                                                                                       | Recessed LED downlight in white non-metallic polyamide housing with diffuser.                                                                                                                                                                                                            |
| External Light Points                                                                                                                       | (2 No) flood light wall mounted light fitting.                                                                                                                                                                                                                                           |
| Power Points                                                                                                                                | White surround, double power points throughout excluding dishwasher, microwave and refrigerator provision, where a single power point is provided.                                                                                                                                       |
| Smoke Detector                                                                                                                              | Hardwired with battery backup.                                                                                                                                                                                                                                                           |
| Exhaust Fans                                                                                                                                | Above all showers and toilet not opening to outside air, 250mm with self-sealing air flow draft stoppers.                                                                                                                                                                                |
| TV Points                                                                                                                                   | To Family and Master Bedroom.                                                                                                                                                                                                                                                            |
| Telephone Point                                                                                                                             | To Kitchen and Master Bedroom.                                                                                                                                                                                                                                                           |
| Safety Switch                                                                                                                               | Residual Current Devices safety switch and circuit breakers to meter box.                                                                                                                                                                                                                |
| (2 No) garden taps, one located to the front water meter and one adjacent to the external Laundry door or at the rear<br>(Design Specific). |                                                                                                                                                                                                                                                                                          |
| Ceramic Floor Tiles                                                                                                                         | Selected from Hattan colour scheme 450x450mm to Laundry, Ensuite, Bathroom, WC, and Powder room.                                                                                                                                                                                         |
| Ceramic Wall Tiles                                                                                                                          | Selected from Hattan colour scheme 450x450mm to Laundry, Ensuite, Bathroom, WC,<br>Powder room, shower recesses and above bath.                                                                                                                                                          |
| Carpet                                                                                                                                      | Selected from Hattan colour scheme to Bedrooms, WIR, Activity and Staircase in line with manufacturers guidelines.                                                                                                                                                                       |
| Timber Laminate                                                                                                                             | Selected from Hattan colour scheme timber look laminate flooring to Entry, Kitchen, WIP,<br>Meals, Family, Living, Rear Hallway, Lounge and Study in line with manufacturers guidelines.                                                                                                 |
|                                                                                                                                             | Base Cupboard<br>Bench Top<br>Tapware<br>Internal Light Points<br>External Light Points<br>Power Points<br>Smoke Detector<br>Exhaust Fans<br>TV Points<br>Telephone Point<br>Safety Switch<br>(2 No) garden taps, one<br>(Design Specific).<br>Ceramic Floor Tiles<br>Ceramic Wall Tiles |