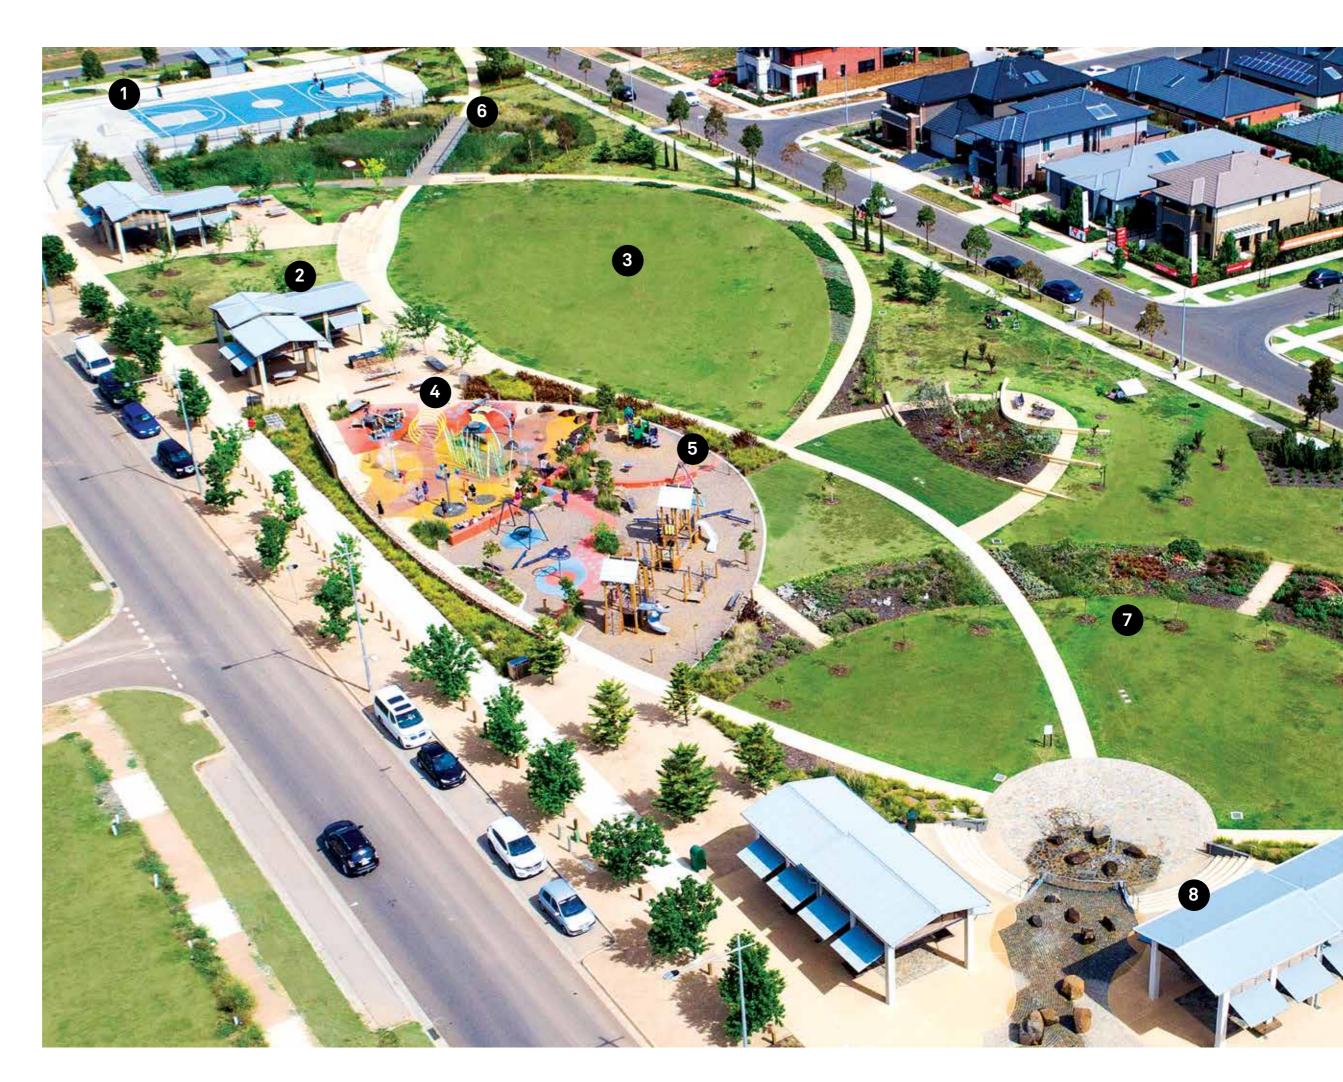

# Be at the heart of family enjoyment.

The Village Park: a beloved destination for the entire community.

All ages will be captivated by the magic of the Village Park with its water play area. Picnics or BBQs with family and friends will sow the seeds of lifetime memories.

#### 1. The Hub

Featuring a basketball court and skate zone.

#### 2. BBQ & Picnic Area

Excellent facilities make entertaining a breeze.

#### 3. Amphitheatre Lawn

An impressive grassed oval perfect for ball games and open air entertainment.

#### 4. Water Play Area

Little ones will rejoice as they play in the water under sun-drenched skies.

#### 5. Playground Area

An intricate maze of equipment ranging from swings and slides to various climbing equipment catering for all ages.

#### 6. Wetlands

Home to a range of wildlife whilst also contributing to the water-sensitive urban design of the park.

#### 7. Exhibition Gardens

Featuring a range of local and native plants.

#### 8. Market Pavilions

A mixed-use space featuring sheltered areas serving as a gathering point for local families.