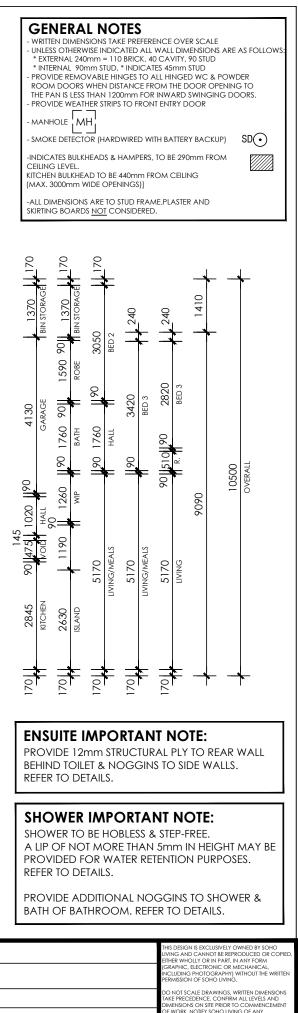

## SHOWER IMPORTANT NOTE:

SHOWER TO BE HOBLESS & STEP-FREE. A LIP OF NOT MORE THAN 5mm IN HEIGHT MAY BE PROVIDED FOR WATER RETENTION PURPOSES. REFER TO DETAILS.

PROVIDE ADDITIONAL NOGGINS TO SHOWER & BATH OF BATHROOM. REFER TO DETAILS.

## **ENSUITE IMPORTANT NOTE:**

PROVIDE 12mm STRUCTURAL PLY TO REAR WALL BEHIND TOILET & NOGGINS TO SIDE WALLS. REFER TO DETAILS.

|               | THIS DESIGN IS EXCLUSIVELY OWNED BY SOHO<br>UVING AND CANNOT BE REPRODUCED OR COPIED,<br>ETHER WHOLLY OR IN PART, IN ANY FORM<br>(GRAPHIC, ELECTRONIC OX MECHANICAL,<br>INCLUDING PHOTOGRAPHY) WITHOUT THE WRITTEN<br>PERMISSION OF SOHO UVING.                    |
|---------------|--------------------------------------------------------------------------------------------------------------------------------------------------------------------------------------------------------------------------------------------------------------------|
| Residence At: | DO NOT SCALE DRAWINGS, WRITTEN DIMENSIONS<br>TAKE PRECEDENCE, CONFIRM ALL LEVELS AND<br>DIMENSIONS ON SITE PROR TO COMMENCEMENT                                                                                                                                    |
|               | DIMENSIONS ON SILE PRICE TO COMMENCEMENT<br>OF WORK, NOTIFY SOLO LUNIS OF A NY<br>DISCREPANCIES PRIOR TO COMMENCEMENT.<br>DRAWINGS TO BE READ IN CONJUNCTION WITH<br>SPECIFICATION, ENGS DWGS, SOIL REPORT &<br>SERVICE DWGS.<br>ALL WORKS ARE COMPLY WITH CURRENT |