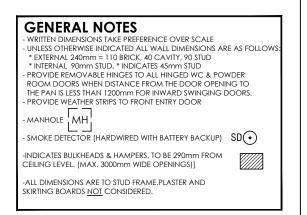

## SHOWER IMPORTANT NOTE:

SHOWER TO BE HOBLESS & STEP-FREE. A LIP OF NOT MORE THAN 5mm IN HEIGHT MAY BE PROVIDED FOR WATER RETENTION PURPOSES. REFER TO DETAILS.

PROVIDE ADDITIONAL NOGGINS TO SHOWER & BATH OF BATHROOM. REFER TO DETAILS.

## **ENSUITE IMPORTANT NOTE:**

PROVIDE 12mm STRUCTURAL PLY TO REAR WALL BEHIND TOILET & NOGGINS TO SIDE WALLS. REFER TO DETAILS.

|               | THIS DESIGN IS EXCLUSIVELY OWNED BY SOHO<br>UVING AND CANNOT BE REPRODUCED OR COPIED,<br>ETHER WHOLLY OR IN PART, IN ANY FORM<br>(GRAPHIC, ELECTRONIC OX MECHANICAL,<br>INCLUDING PHOTOGRAPHY) WITHOUT THE WRITTEN<br>PERMISSION OF SOHO UVING.                    |
|---------------|--------------------------------------------------------------------------------------------------------------------------------------------------------------------------------------------------------------------------------------------------------------------|
| Residence At: | DO NOT SCALE DRAWINGS, WRITTEN DIMENSIONS<br>TAKE PRECEDENCE, CONFIRM ALL LEVELS AND<br>DIMENSIONS ON SITE PROR TO COMMENCEMENT                                                                                                                                    |
|               | DIMENSIONS ON SILE PRICE TO COMMENCEMENT<br>OF WORK, NOTIFY SOLO LUNIS OF A NY<br>DISCREPANCIES PRIOR TO COMMENCEMENT.<br>DRAWINGS TO BE READ IN CONJUNCTION WITH<br>SPECIFICATION, ENGS DWGS, SOIL REPORT &<br>SERVICE DWGS.<br>ALL WORKS ARE COMPLY WITH CURRENT |