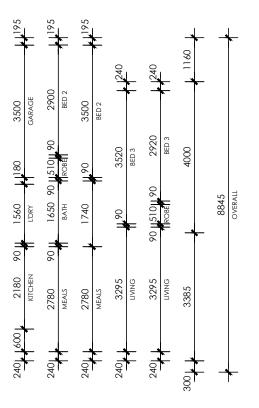

| Checked: |          |   |                   |           | Scale @ .   |   | Prop        |
| e. info@soholiving.com.au p. 13 soho                                      | Drawing title:   | lssue:   | P1       |   |                   |           | 1:30        |   | LOTS<br>ADE |
| 9/435 Williamstown Rd., Port Melbourne. VIC 3207<br>www.soholiving.com.au | MASTER PLAN      | Date:    | 04.12.24 |   |                   |           | - 1.30      |   | AINT        |

DEGA AVE NTREE

GS TO BE READ IN CONJUNCTION W ATION FINGS DWGS, SOIL REPORT 8 PLY WITH CURRENT DS & BE IN ACCORDANCE Copyright-2024 NGS. S ARE COMPL









WORKS ARE COMPLY WITH CURRENT C Copyright-2





WORKS ARE COMPLY WITH CURRENT C Copyright-2

NGS TO BE READ I





WORKS ARE COMPLY WITH CURRENT C Copyright-2







## SHOWER IMPORTANT NOTE:

SHOWER TO BE HOBLESS & STEP-FREE. A LIP OF NOT MORE THAN 5mm IN HEIGHT MAY BE PROVIDED FOR WATER RETENTION PURPOSES. REFER TO DETAILS.

PROVIDE ADDITIONAL NOGGINS TO SHOWER & BATH OF BATHROOM. REFER TO DETAILS.

## **ENSUITE IMPORTANT NOTE:**

PROVIDE 12mm STRUCTURAL PLY TO REAR WALL BEHIND TOILET & NOGGINS TO SIDE WALLS. REFER TO DETAILS.

|               | THIS DESIGN IS EXCLUSIVELY OWNED BY SOHO<br>UVING AND CANNOT BE REPRODUCED OR COPIED,<br>ETHER WHOLLY OR IN PART, IN ANY FORM<br>(GRAPHIC, ELECTRONIC OX MECHANICAL,<br>INCLUDING PHOTOGRAPHY) WITHOUT THE WRITTEN<br>PERMISSION OF SOHO UVING.                    |
|---------------|------------------------------------------------------------------------------------------------------------------------------------