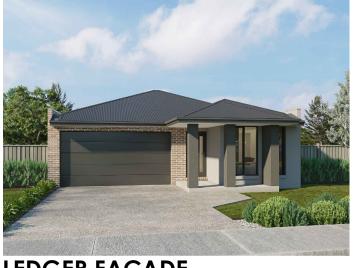

**ESSENTIAL FACADE** EXAMPLE

LEDGER FACADE **EXAMPLE** 

| NORTH                                                                     |                  |          |          |   |                   |           |             |   |             |
|---------------------------------------------------------------------------|------------------|----------|----------|---|-------------------|-----------|-------------|---|-------------|
|                                                                           | ESTATE / STAGE:  | Job No:  |          | - | sion Table        |           | Sheet:      |   | Clier       |
| SOHO                                                                      | WOODLEA STAGE 72 | Drawn:   | JA       |   | Date:<br>xx/xx/xx | Revision: | <b>1</b> of | 1 | wo          |
| LIVING                                                                    |                  | Checked: |          |   |                   |           | Scale @ .   |   | Prop        |
| e. info@soholiving.com.au p. 13 soho                                      | Drawing title:   | lssue:   | P1       |   |                   |           | 1:30        |   | LOTS<br>ADE |
| 9/435 Williamstown Rd., Port Melbourne. VIC 3207<br>www.soholiving.com.au | MASTER PLAN      | Date:    | 04.12.24 |   |                   |           | - 1.30      |   | AINT        |