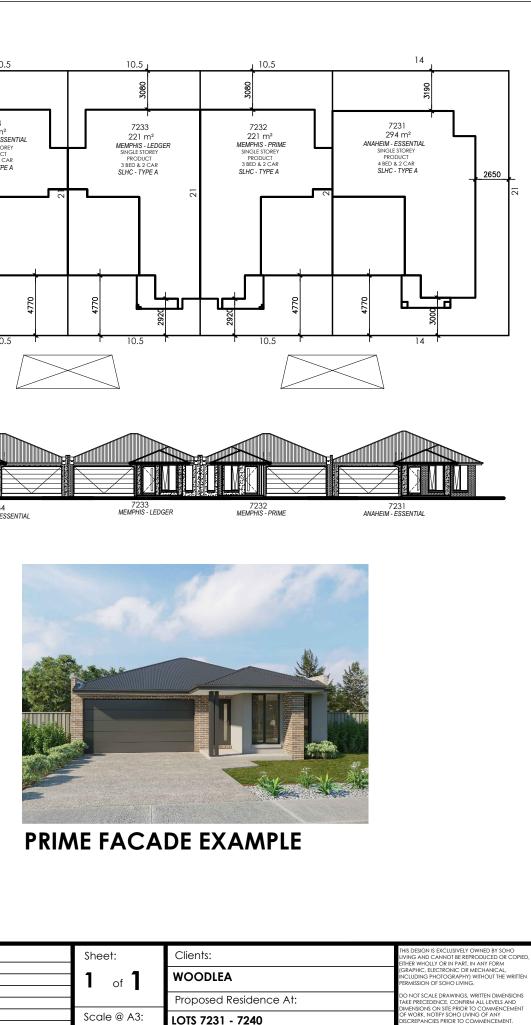

**ESSENTIAL FACADE** EXAMPLE

LEDGER FACADE **EXAMPLE** 

| NORTH                                                                     |                  |          |          |   |                   |           |             |   |             |
|---------------------------------------------------------------------------|------------------|----------|----------|---|-------------------|-----------|-------------|---|-------------|
|                                                                           | ESTATE / STAGE:  | Job No:  |          | - | sion Table        |           | Sheet:      |   | Clier       |
| SOHO                                                                      | WOODLEA STAGE 72 | Drawn:   | JA       |   | Date:<br>xx/xx/xx | Revision: | <b>1</b> of | 1 | wo          |
| LIVING                                                                    |                  | Checked: |          |   |                   |           | Scale @ .   |   | Prop        |
| e. info@soholiving.com.au p. 13 soho                                      | Drawing title:   | lssue:   | P1       |   |                   |           | 1:30        |   | LOTS<br>ADE |
| 9/435 Williamstown Rd., Port Melbourne. VIC 3207<br>www.soholiving.com.au | MASTER PLAN      | Date:    | 04.12.24 |   |                   |           | - 1.30      |   | AINT        |