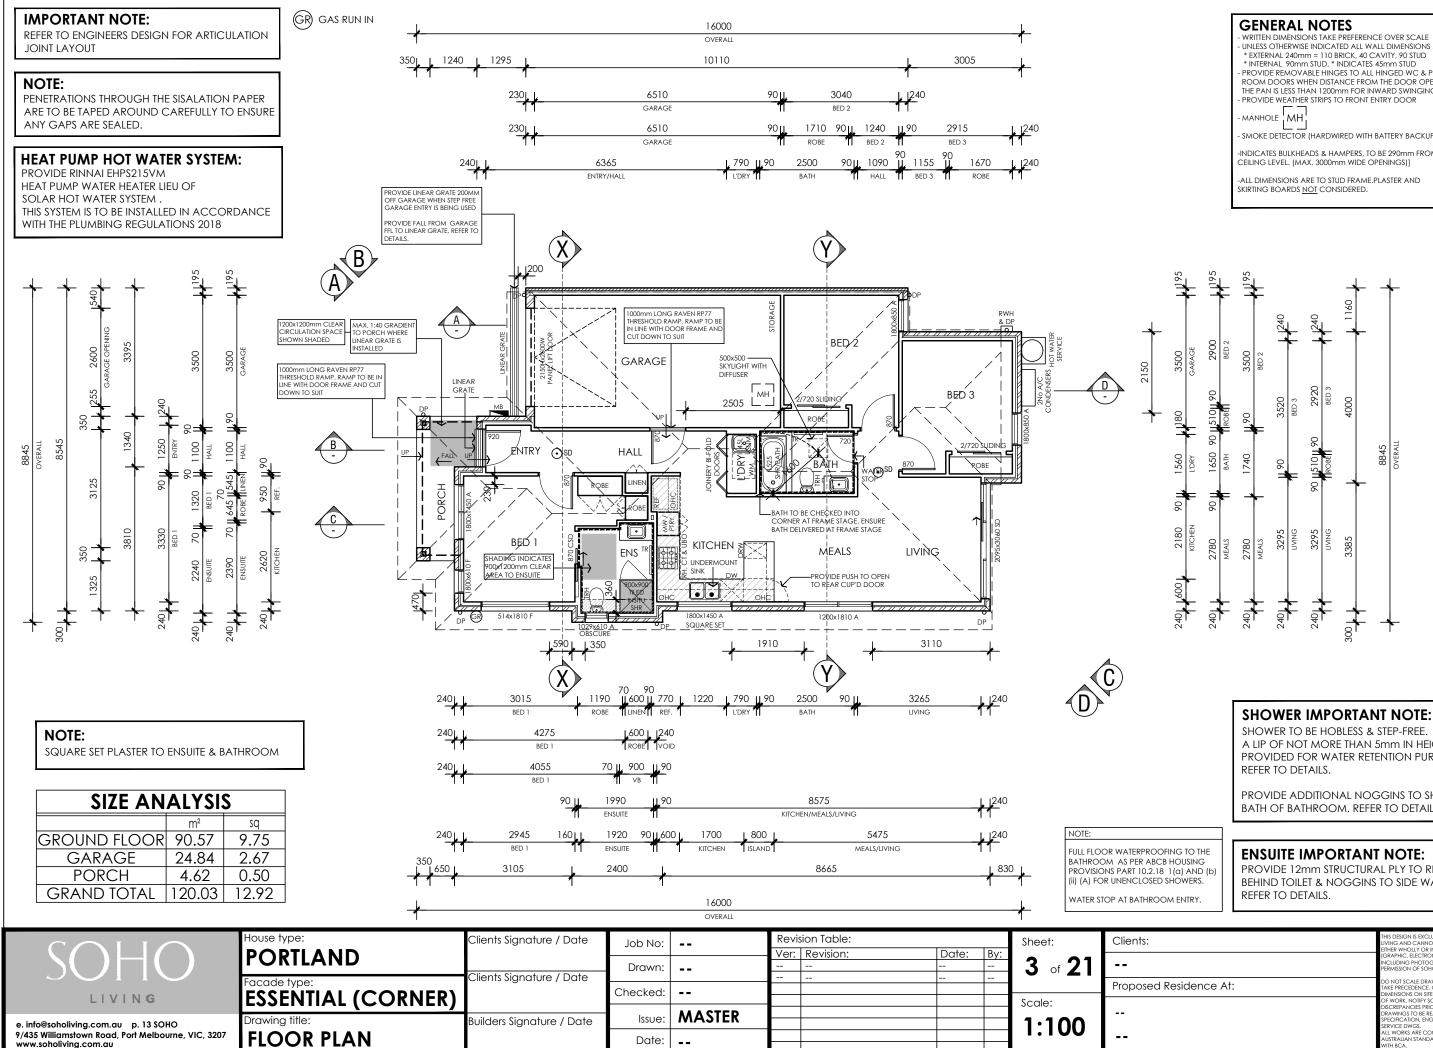

## SHOWER IMPORTANT NOTE:

SHOWER TO BE HOBLESS & STEP-FREE. A LIP OF NOT MORE THAN 5mm IN HEIGHT MAY BE PROVIDED FOR WATER RETENTION PURPOSES. REFER TO DETAILS.

PROVIDE ADDITIONAL NOGGINS TO SHOWER & BATH OF BATHROOM. REFER TO DETAILS.

## **ENSUITE IMPORTANT NOTE:**

PROVIDE 12mm STRUCTURAL PLY TO REAR WALL BEHIND TOILET & NOGGINS TO SIDE WALLS. REFER TO DETAILS.

|               | THIS DESIGN IS EXCLUSIVELY OWNED BY SOHO<br>UVING AND CANNOT BE REPRODUCED OR COPIED,<br>ETHER WHOLLY OR IN PART, IN ANY FORM<br>(GRAPHIC, ELECTRONIC OX MECHANICAL,<br>INCLUDING PHOTOGRAPHY) WITHOUT THE WRITTEN<br>PERMISSION OF SOHO UVING.                    |
|---------------|--------------------------------------------------------------------------------------------------------------------------------------------------------------------------------------------------------------------------------------------------------------------|
| Residence At: | DO NOT SCALE DRAWINGS, WRITTEN DIMENSIONS<br>TAKE PRECEDENCE, CONFIRM ALL LEVELS AND<br>DIMENSIONS ON SITE PROR TO COMMENCEMENT                                                                                                                                    |
|               | DIMENSIONS ON SILE PRICE TO COMMENCEMENT<br>OF WORK, NOTIFY SOLO LUNIS OF A NY<br>DISCREPANCIES PRIOR TO COMMENCEMENT.<br>DRAWINGS TO BE READ IN CONJUNCTION WITH<br>SPECIFICATION, ENGS DWGS, SOIL REPORT &<br>SERVICE DWGS.<br>ALL WORKS ARE COMPLY WITH CURRENT |