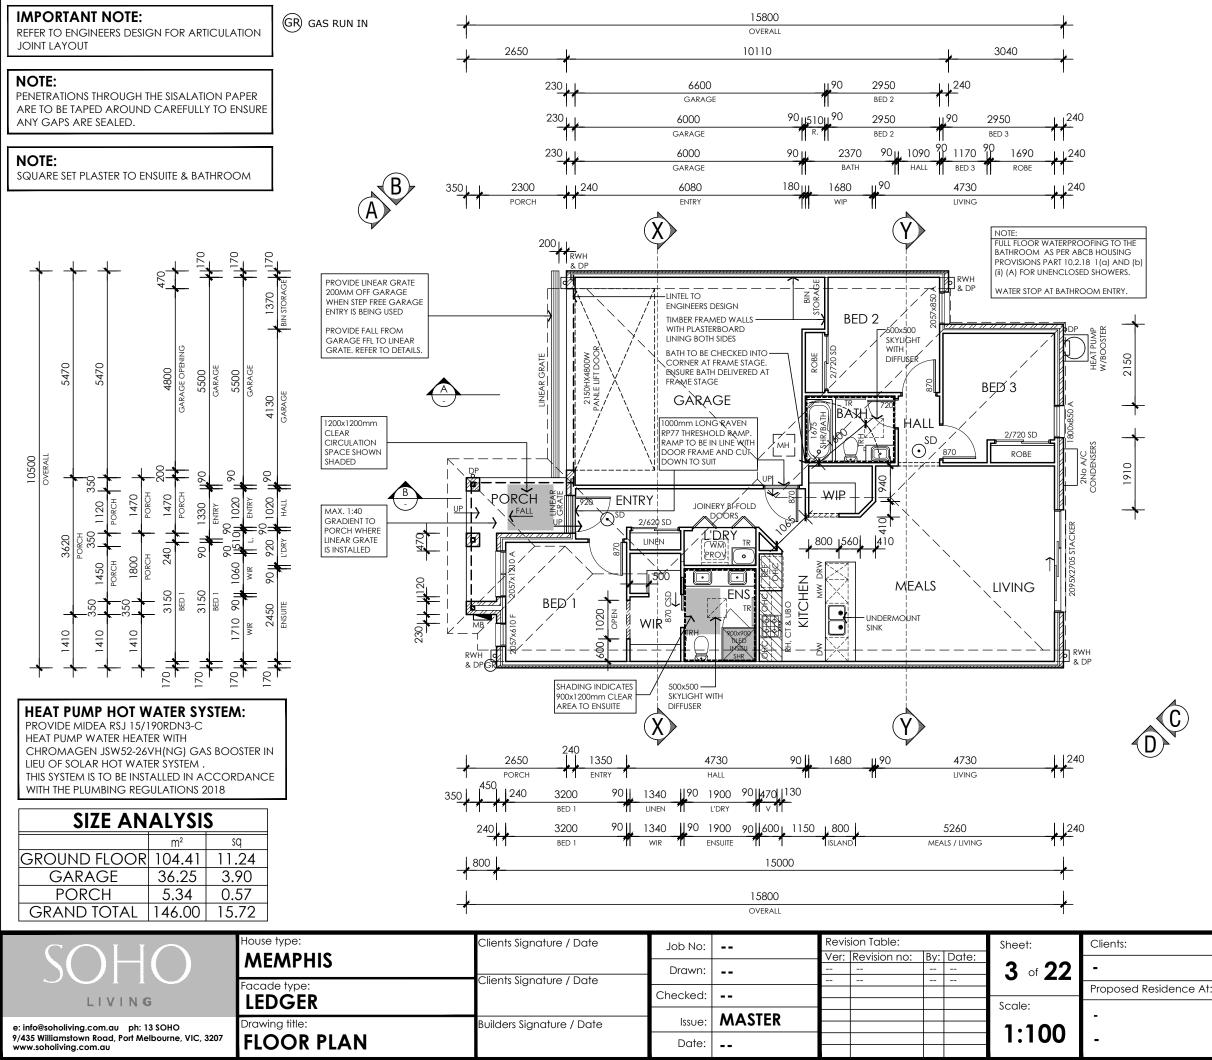

## SHOWER IMPORTANT NOTE:

SHOWER TO BE HOBLESS & STEP-FREE. A LIP OF NOT MORE THAN 5mm IN HEIGHT MAY BE PROVIDED FOR WATER RETENTION PURPOSES. REFER TO DETAILS.

PROVIDE ADDITIONAL NOGGINS TO SHOWER & BATH OF BATHROOM. REFER TO DETAILS.

## **ENSUITE IMPORTANT NOTE:**

PROVIDE 12mm STRUCTURAL PLY TO REAR WALL BEHIND TOILET & NOGGINS TO SIDE WALLS. REFER TO DETAILS.

|               | THIS DESIGN IS EXCLUSIVELY OWNED BY SOHO<br>UVING AND CANNOT BE REPRODUCED OR COPIED,<br>ETHER WHOLLY OR IN PART, IN ANY FORM<br>(GRAPHIC, ELECTRONIC OX MECHANICAL,<br>INCLUDING PHOTOGRAPHY) WITHOUT THE WRITTEN<br>PERMISSION OF SOHO UVING.                    |
|---------------|--------------------------------------------------------------------------------------------------------------------------------------------------------------------------------------------------------------------------------------------------------------------|
| Residence At: | DO NOT SCALE DRAWINGS, WRITTEN DIMENSIONS<br>TAKE PRECEDENCE, CONFIRM ALL LEVELS AND<br>DIMENSIONS ON SITE PROR TO COMMENCEMENT                                                                                                                                    |
|               | DIMENSIONS ON SILE PRICE TO COMMENCEMENT<br>OF WORK, NOTIFY SOLO LUNIS OF A NY<br>DISCREPANCIES PRIOR TO COMMENCEMENT.<br>DRAWINGS TO BE READ IN CONJUNCTION WITH<br>SPECIFICATION, ENGS DWGS, SOIL REPORT &<br>SERVICE DWGS.<br>ALL WORKS ARE COMPLY WITH CURRENT |