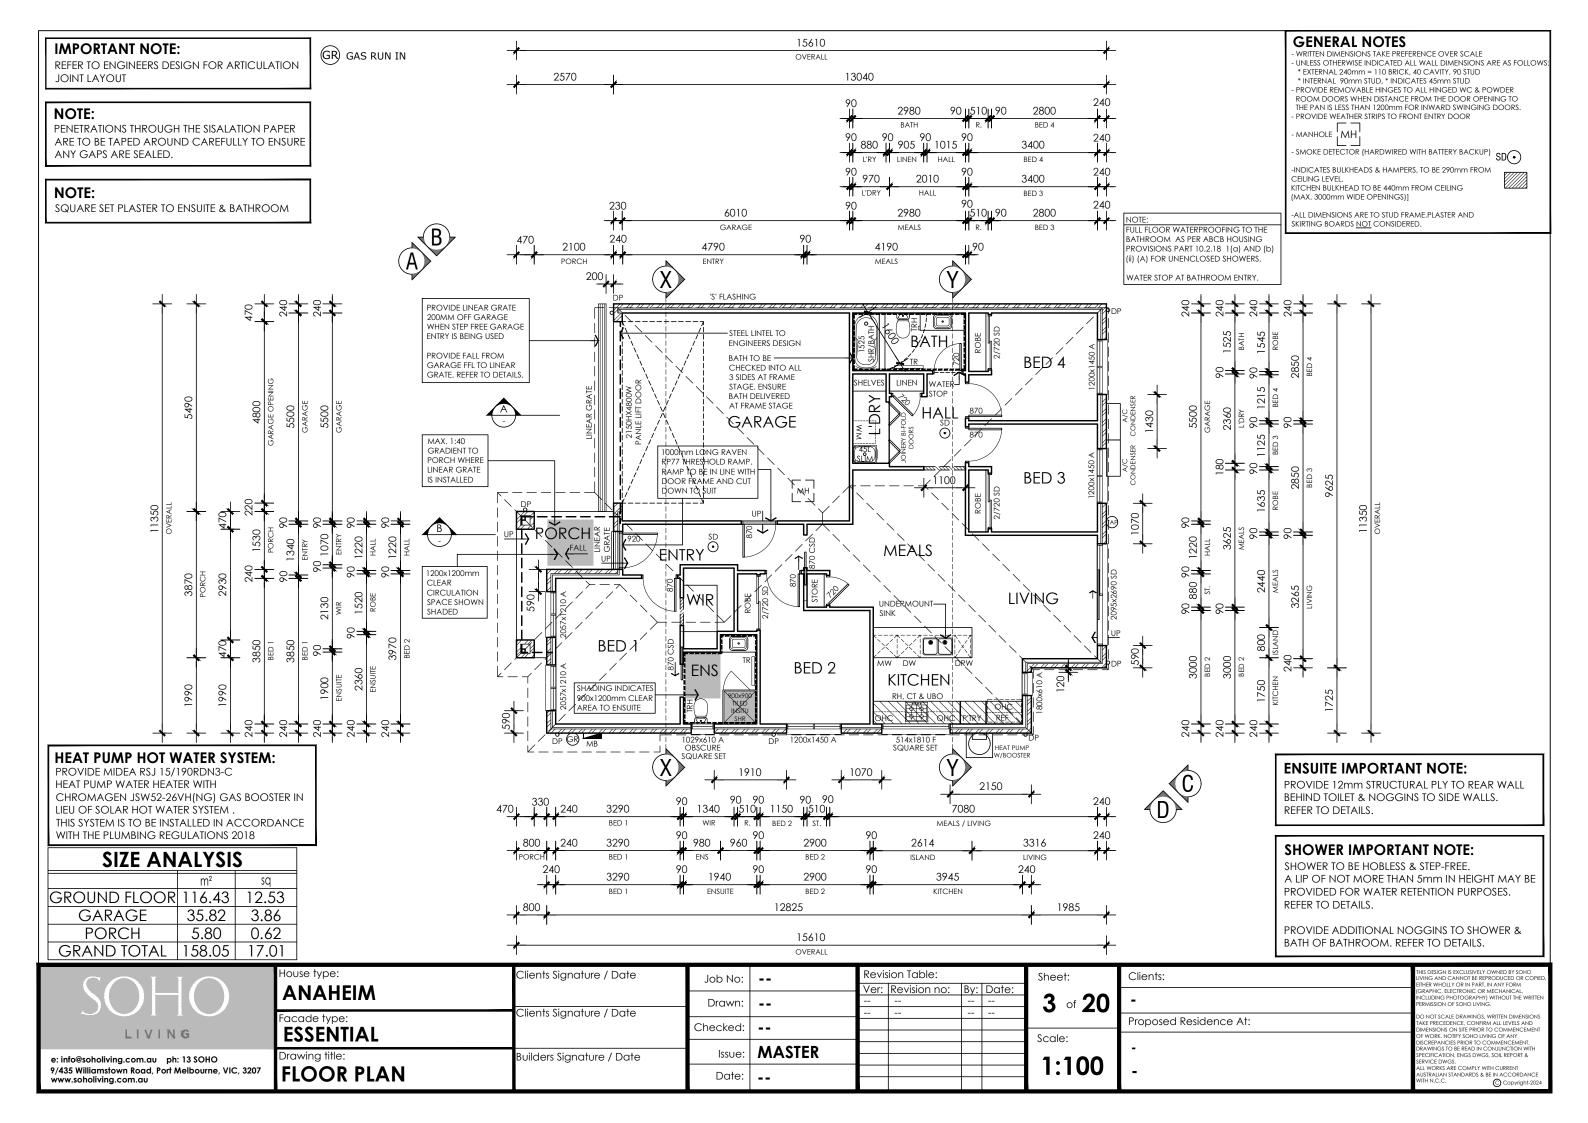

## SHOWER IMPORTANT NOTE:

SHOWER TO BE HOBLESS & STEP-FREE. A LIP OF NOT MORE THAN 5mm IN HEIGHT MAY BE PROVIDED FOR WATER RETENTION PURPOSES. REFER TO DETAILS.

PROVIDE ADDITIONAL NOGGINS TO SHOWER & BATH OF BATHROOM. REFER TO DETAILS.

## **ENSUITE IMPORTANT NOTE:**

PROVIDE 12mm STRUCTURAL PLY TO REAR WALL BEHIND TOILET & NOGGINS TO SIDE WALLS. REFER TO DETAILS.

|               | THIS DESIGN IS EXCLUSIVELY OWNED BY SOHO<br>UVING AND CANNOT BE REPRODUCED OR COPIED,<br>ETHER WHOLLY OR IN PART, IN ANY FORM<br>(GRAPHIC, ELECTRONIC OX MECHANICAL,<br>INCLUDING PHOTOGRAPHY) WITHOUT THE WRITTEN<br>PERMISSION OF SOHO UVING.                    |
|---------------|--------------------------------------------------------------------------------------------------------------------------------------------------------------------------------------------------------------------------------------------------------------------|
| Residence At: | DO NOT SCALE DRAWINGS, WRITTEN DIMENSIONS<br>TAKE PRECEDENCE, CONFIRM ALL LEVELS AND<br>DIMENSIONS ON SITE PROR TO COMMENCEMENT                                                                                                                                    |
|               | DIMENSIONS ON SILE PRICE TO COMMENCEMENT<br>OF WORK, NOTIFY SOLO LUNIS OF A NY<br>DISCREPANCIES PRIOR TO COMMENCEMENT.<br>DRAWINGS TO BE READ IN CONJUNCTION WITH<br>SPECIFICATION, ENGS DWGS, SOIL REPORT &<br>SERVICE DWGS.<br>ALL WORKS ARE COMPLY WITH CURRENT |