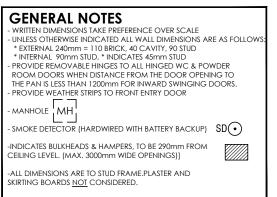

## SHOWER IMPORTANT NOTE:

SHOWER TO BE HOBLESS & STEP-FREE. A LIP OF NOT MORE THAN 5mm IN HEIGHT MAY BE PROVIDED FOR WATER RETENTION PURPOSES. REFER TO DETAILS.

PROVIDE ADDITIONAL NOGGINS TO SHOWER & BATH OF BATHROOM. REFER TO DETAILS.

## **ENSUITE IMPORTANT NOTE:**

PROVIDE 12mm STRUCTURAL PLY TO REAR WALL BEHIND TOILET & NOGGINS TO SIDE WALLS. REFER TO DETAILS.

|               | THIS DESIGN IS EXCLUSIVELY OWNED BY SOHO<br>UVING AND CANNOT BE REPRODUCED OR COPIED,<br>ETHER WHOLLY OR IN PART, IN ANY FORM<br>(GRAPHIC, ELECTRONIC OX MECHANICAL,<br>INCLUDING PHOTOGRAPHY) WITHOUT THE WRITTEN<br>PERMISSION OF SOHO UVING.                    |
|---------------|--------------------------------------------------------------------------------------------------------------------------------------------------------------------------------------------------------------------------------------------------------------------|
| Residence At: | DO NOT SCALE DRAWINGS, WRITTEN DIMENSIONS<br>TAKE PRECEDENCE, CONFIRM ALL LEVELS AND<br>DIMENSIONS ON SITE PROR TO COMMENCEMENT                                                                                                                                    |
|               | DIMENSIONS ON SILE PRICE TO COMMENCEMENT<br>OF WORK, NOTIFY SOLO LUNIS OF A NY<br>DISCREPANCIES PRIOR TO COMMENCEMENT.<br>DRAWINGS TO BE READ IN CONJUNCTION WITH<br>SPECIFICATION, ENGS DWGS, SOIL REPORT &<br>SERVICE DWGS.<br>ALL WORKS ARE COMPLY WITH CURRENT |