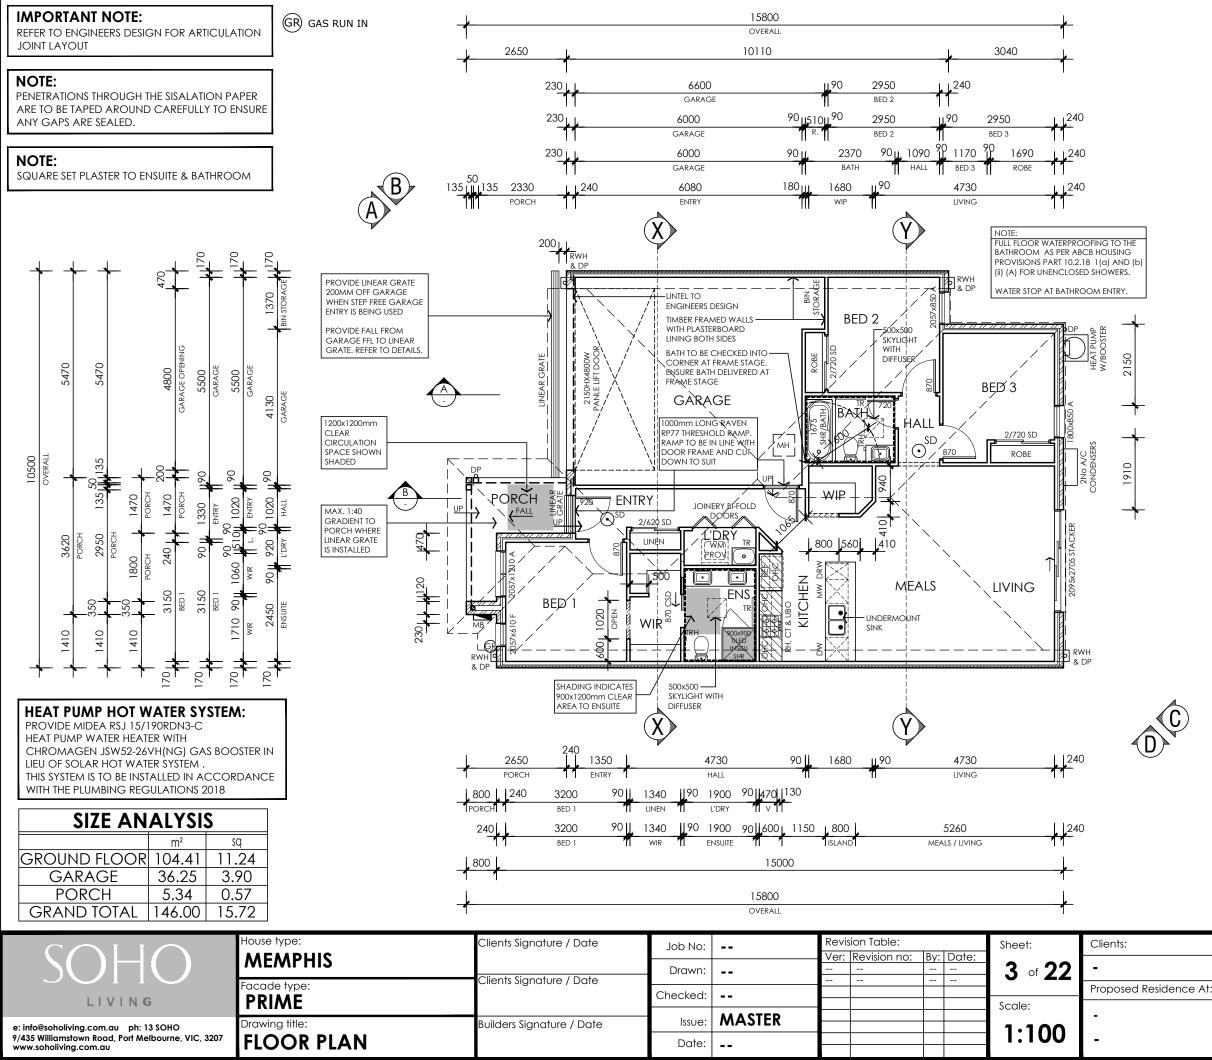

## SHOWER IMPORTANT NOTE:

SHOWER TO BE HOBLESS & STEP-FREE. A LIP OF NOT MORE THAN 5mm IN HEIGHT MAY BE PROVIDED FOR WATER RETENTION PURPOSES. REFER TO DETAILS.

PROVIDE ADDITIONAL NOGGINS TO SHOWER & BATH OF BATHROOM. REFER TO DETAILS.

## **ENSUITE IMPORTANT NOTE:**

PROVIDE 12mm STRUCTURAL PLY TO REAR WALL BEHIND TOILET & NOGGINS TO SIDE WALLS. REFER TO DETAILS.

|               | THIS DESIGN IS EXCLUSIVELY OWNED BY SOHO<br>UVING AND CANNOT BE REPRODUCED OR COPIED,<br>ETHER WHOLLY OR IN PART, IN ANY FORM<br>(GRAPHIC, ELECTRONIC OX MECHANICAL,<br>INCLUDING PHOTOGRAPHY) WITHOUT THE WRITTEN<br>PERMISSION OF SOHO UVING.                    |
|---------------|--------------------------------------------------------------------------------------------------------------------------------------------------------------------------------------------------------------------------------------------------------------------|
| Residence At: | DO NOT SCALE DRAWINGS, WRITTEN DIMENSIONS<br>TAKE PRECEDENCE, CONFIRM ALL LEVELS AND<br>DIMENSIONS ON SITE PROR TO COMMENCEMENT                                                                                                                                    |
|               | DIMENSIONS ON SILE PRICE TO COMMENCEMENT<br>OF WORK, NOTIFY SOLO LUNIS OF A NY<br>DISCREPANCIES PRIOR TO COMMENCEMENT.<br>DRAWINGS TO BE READ IN CONJUNCTION WITH<br>SPECIFICATION, ENGS DWGS, SOIL REPORT &<br>SERVICE DWGS.<br>ALL WORKS ARE COMPLY WITH CURRENT |