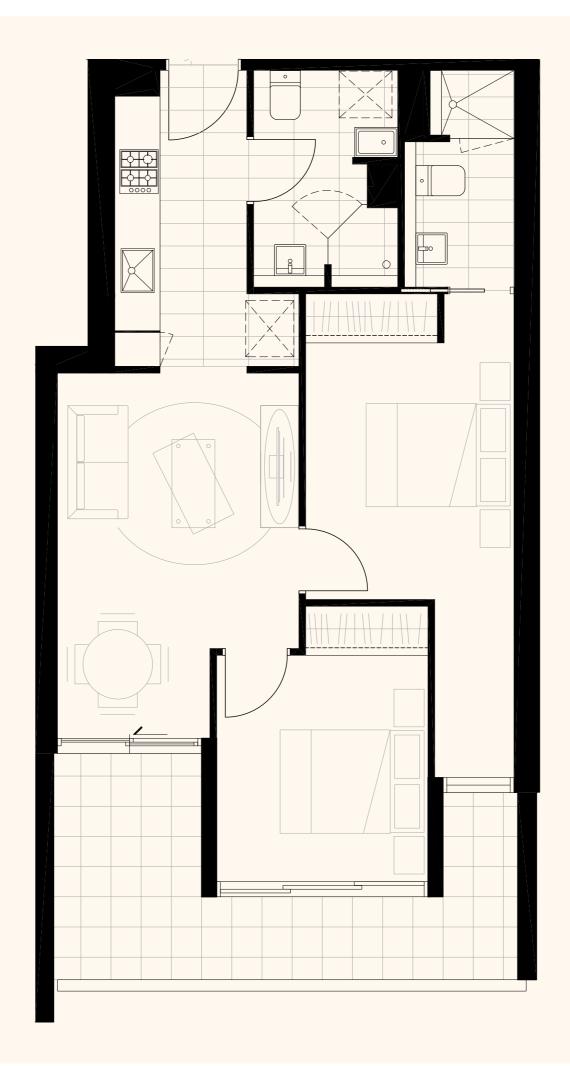

## Riverina

CITY OF MARIBYRNONG

BED(S)

BATH(S)

02

02

STUDY

INTERNAL AREA (M²)

\_

62.1

EXTERNAL AREA (M²)

TOTAL AREA (M²)

13.4

75.5

APARTMENT NO.S

704 <mark>1004</mark> 1304 804 1104 1404 904 1204 1504