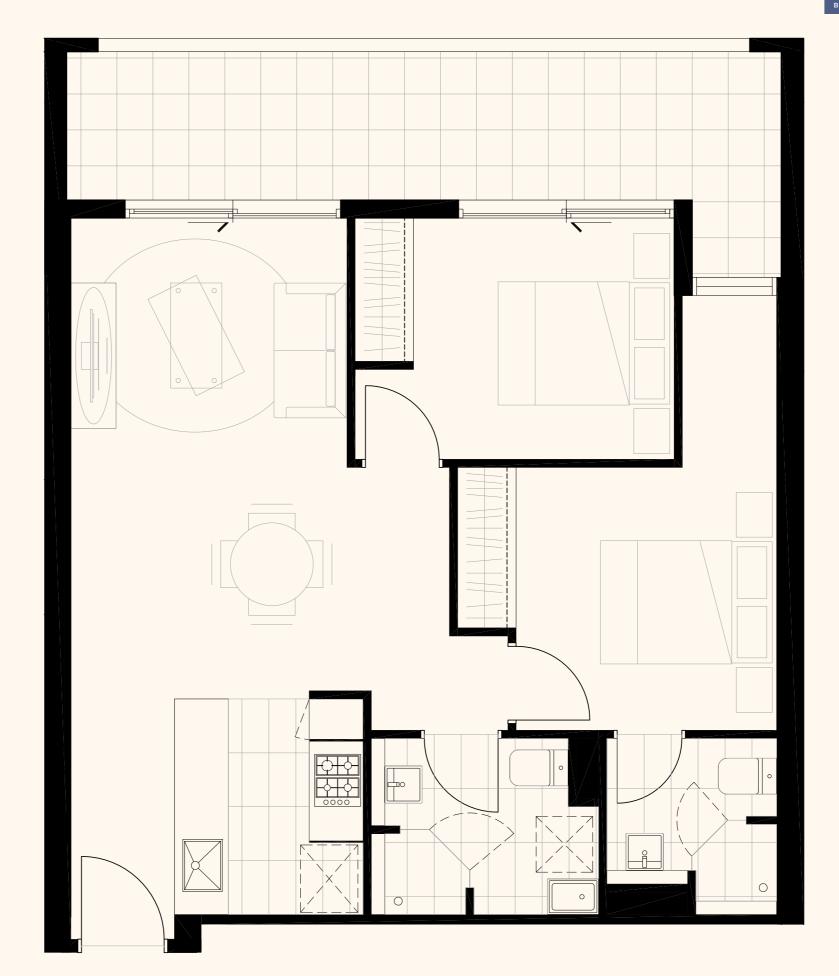

## Riverina

CITY OF MARIBYRNONG

BED(S)

BATH(S)

02

02

STUDY

INTERNAL AREA (M²)

\_

65.6

EXTERNAL AREA (M²)

TOTAL AREA (M²)

15.8

81.4

APARTMENT NO.S

710 1010 1310810 1110 1410910 1210 1510