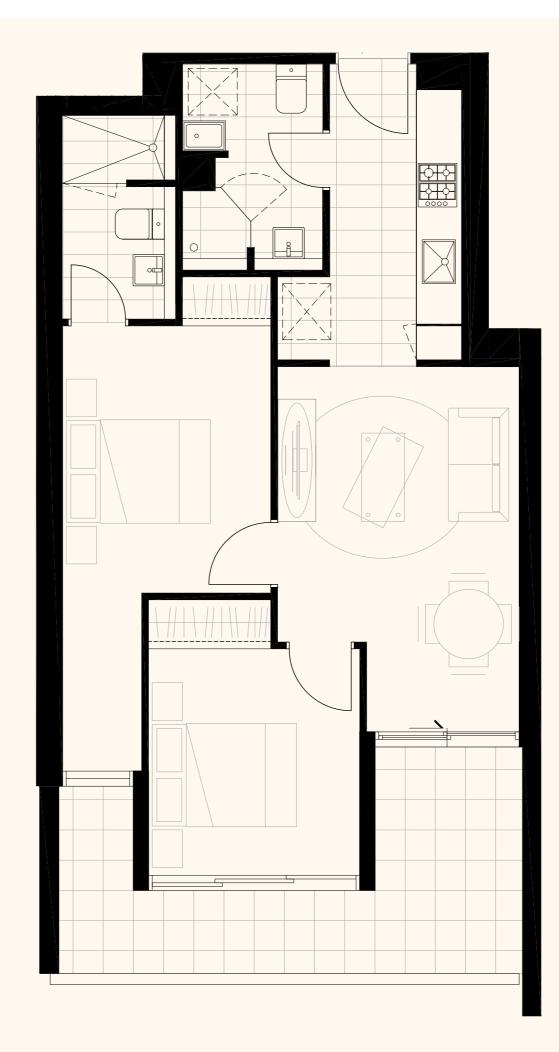

BUILDING

D

Riverina

CITY OF MARIBYRNONG

BED(S)

BATH(S)

02

02

STUDY

INTERNAL AREA (M²)

\_

61.9

EXTERNAL AREA (M²)

TOTAL AREA (M²)

13.4

**75.3** 

APARTMENT NO.S

706 1006 1306806 1106 1406906 1206 1506