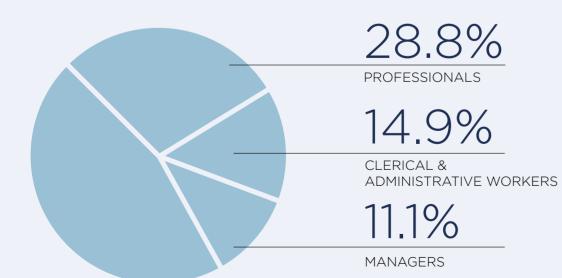

## **INVEST IN BOX HILL**

A guick look through the facts and figures below and Arnold's investment opportunity becomes clear. Its Box Hill location means a high perceived value, demonstrated capital growth and a thriving, educated and professional community that continues to expand.

### OCCUPATION

In general people in Box Hill work in a Professional occupation. 28.8% Professionals, 14.9% Clerical & administrative workers, 12.4% Technicians & trades workers, 11.1% Managers, 10.1% Sales workers, 10.0% Community & personal service workers, 7.2% Labourers, 2.8% Occupation inadequately described/ Not stated, 2.7% Machinery operators & drivers.