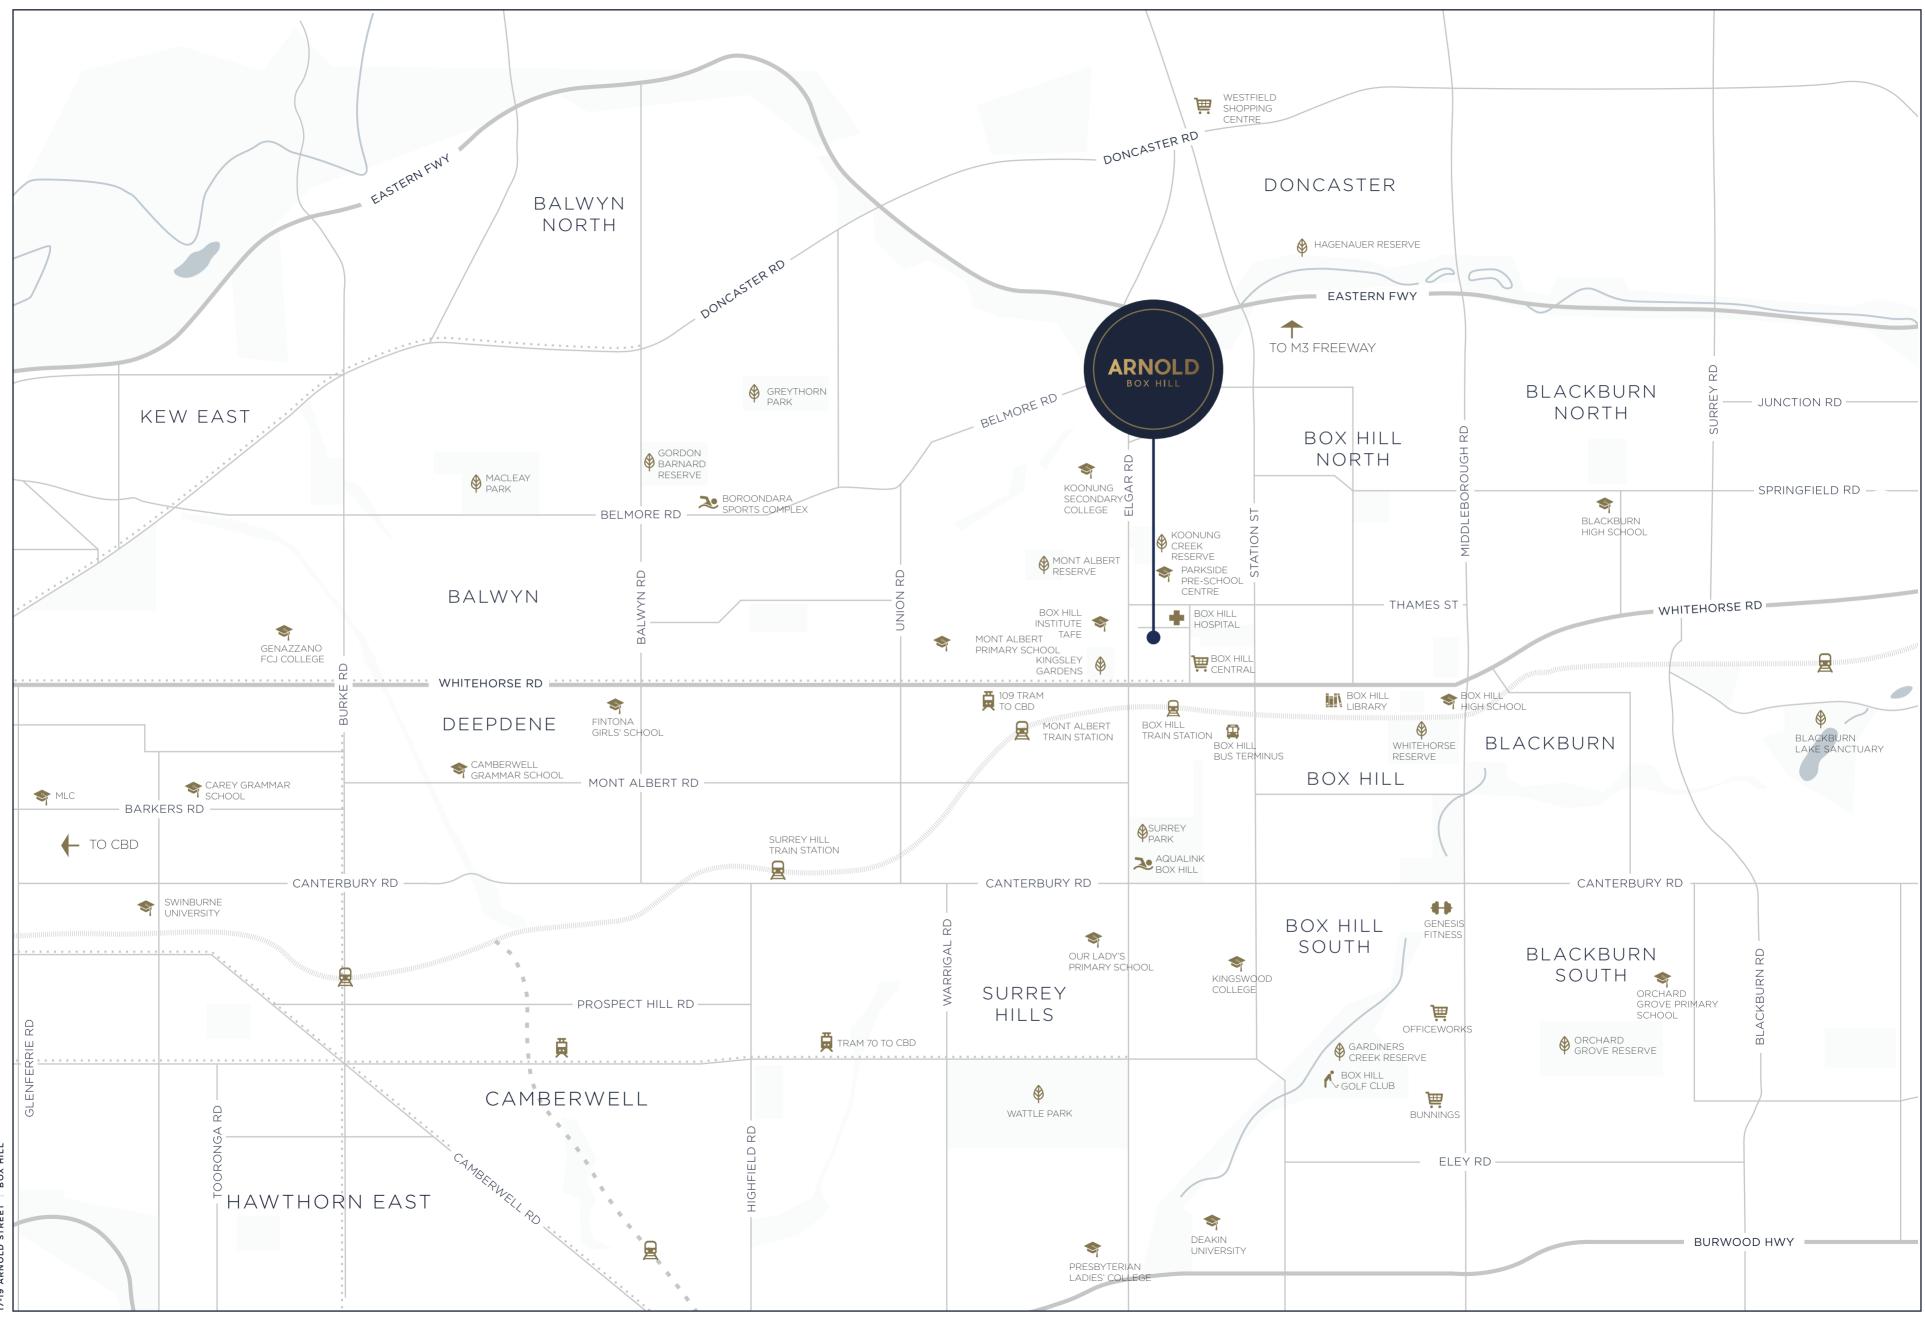

# BOX HILL OFFERS A COMPLETE RANGE OF SERVICES THROUGH PUBLIC TRANSPORT

| <                                                                                                                                                                                                                                                                                                                                                                                                                                                                                                                                                                                                                                                                                                                                                                                                                                                                                                                                                                                                                                                                                                                                                                                                                                                                                                                                                                                                                                                                                                                                                                                                                                                                                                                                                                                                                                                                                                                                                                                                                                                                                                                              |             | >     | PT                                              |
|--------------------------------------------------------------------------------------------------------------------------------------------------------------------------------------------------------------------------------------------------------------------------------------------------------------------------------------------------------------------------------------------------------------------------------------------------------------------------------------------------------------------------------------------------------------------------------------------------------------------------------------------------------------------------------------------------------------------------------------------------------------------------------------------------------------------------------------------------------------------------------------------------------------------------------------------------------------------------------------------------------------------------------------------------------------------------------------------------------------------------------------------------------------------------------------------------------------------------------------------------------------------------------------------------------------------------------------------------------------------------------------------------------------------------------------------------------------------------------------------------------------------------------------------------------------------------------------------------------------------------------------------------------------------------------------------------------------------------------------------------------------------------------------------------------------------------------------------------------------------------------------------------------------------------------------------------------------------------------------------------------------------------------------------------------------------------------------------------------------------------------|-------------|-------|-------------------------------------------------|
| 1                                                                                                                                                                                                                                                                                                                                                                                                                                                                                                                                                                                                                                                                                                                                                                                                                                                                                                                                                                                                                                                                                                                                                                                                                                                                                                                                                                                                                                                                                                                                                                                                                                                                                                                                                                                                                                                                                                                                                                                                                                                                                                                              |             | -     | Box Hill                                        |
|                                                                                                                                                                                                                                                                                                                                                                                                                                                                                                                                                                                                                                                                                                                                                                                                                                                                                                                                                                                                                                                                                                                                                                                                                                                                                                                                                                                                                                                                                                                                                                                                                                                                                                                                                                                                                                                                                                                                                                                                                                                                                                                                | Bay         | Route | To Bay                                          |
| 201 Desin Un                                                                                                                                                                                                                                                                                                                                                                                                                                                                                                                                                                                                                                                                                                                                                                                                                                                                                                                                                                                                                                                                                                                                                                                                                                                                                                                                                                                                                                                                                                                                                                                                                                                                                                                                                                                                                                                                                                                                                                                                                                                                                                                   | unsty 13 ←  | 733   | Oakleigh<br>via Mt Waverley > Monash University |
| 270 Mitham                                                                                                                                                                                                                                                                                                                                                                                                                                                                                                                                                                                                                                                                                                                                                                                                                                                                                                                                                                                                                                                                                                                                                                                                                                                                                                                                                                                                                                                                                                                                                                                                                                                                                                                                                                                                                                                                                                                                                                                                                                                                                                                     | 8个          | 735   | Nunawading                                      |
| 271 Regeood<br>and Solars                                                                                                                                                                                                                                                                                                                                                                                                                                                                                                                                                                                                                                                                                                                                                                                                                                                                                                                                                                                                                                                                                                                                                                                                                                                                                                                                                                                                                                                                                                                                                                                                                                                                                                                                                                                                                                                                                                                                                                                                                                                                                                      | 3→          | 765   | Mitcham                                         |
| 279 Templeston                                                                                                                                                                                                                                                                                                                                                                                                                                                                                                                                                                                                                                                                                                                                                                                                                                                                                                                                                                                                                                                                                                                                                                                                                                                                                                                                                                                                                                                                                                                                                                                                                                                                                                                                                                                                                                                                                                                                                                                                                                                                                                                 |             |       | Via Forest Hill                                 |
| the state of the s | hoppingtown | 766   | Burwood<br>ve Mont Abert > Surrey Hills         |
| 281 Deakin Unive                                                                                                                                                                                                                                                                                                                                                                                                                                                                                                                                                                                                                                                                                                                                                                                                                                                                                                                                                                                                                                                                                                                                                                                                                                                                                                                                                                                                                                                                                                                                                                                                                                                                                                                                                                                                                                                                                                                                                                                                                                                                                                               | naty 17     | 767   | Southland Shopping Co.                          |
| 281 Templestown                                                                                                                                                                                                                                                                                                                                                                                                                                                                                                                                                                                                                                                                                                                                                                                                                                                                                                                                                                                                                                                                                                                                                                                                                                                                                                                                                                                                                                                                                                                                                                                                                                                                                                                                                                                                                                                                                                                                                                                                                                                                                                                | 14 ←        | 768   | Southland Shopping Centre                       |

Public transport options give you instant access to the city across all modes, train,

The nearby Eastern Freeway completes the picture, with hassle-free connection to all that Melbourne has to offer.

### EDUCATIONAL OPPORTUNITIES ABOUND

When it comes to education, primary through to tertiary, there's a learning institution to meet your or your family's needs. And with myriad transport options, schools and universities further afield are just as convenient