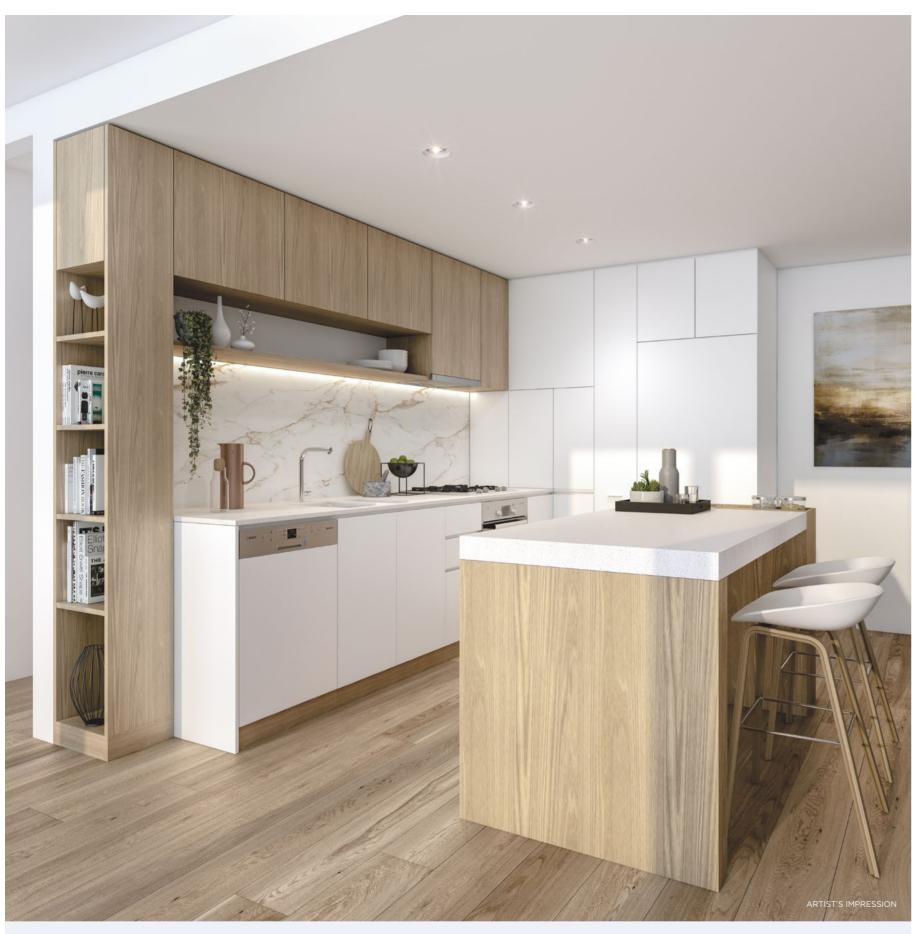

### NATURAL COLOUR PALETTES WITH SLEEK CONTEMPORARY DESIGNS

Arnold marries natural colour palettes with clean contemporary designs to create seamless living spaces and an uncomplicated path to enjoying life in your home.

### LIGHT SCHEME

Your new kitchen provides the perfect hub for your home. Enjoy smart space savers, quality Bosch appliances and a layout that makes cooking a social experience as well.