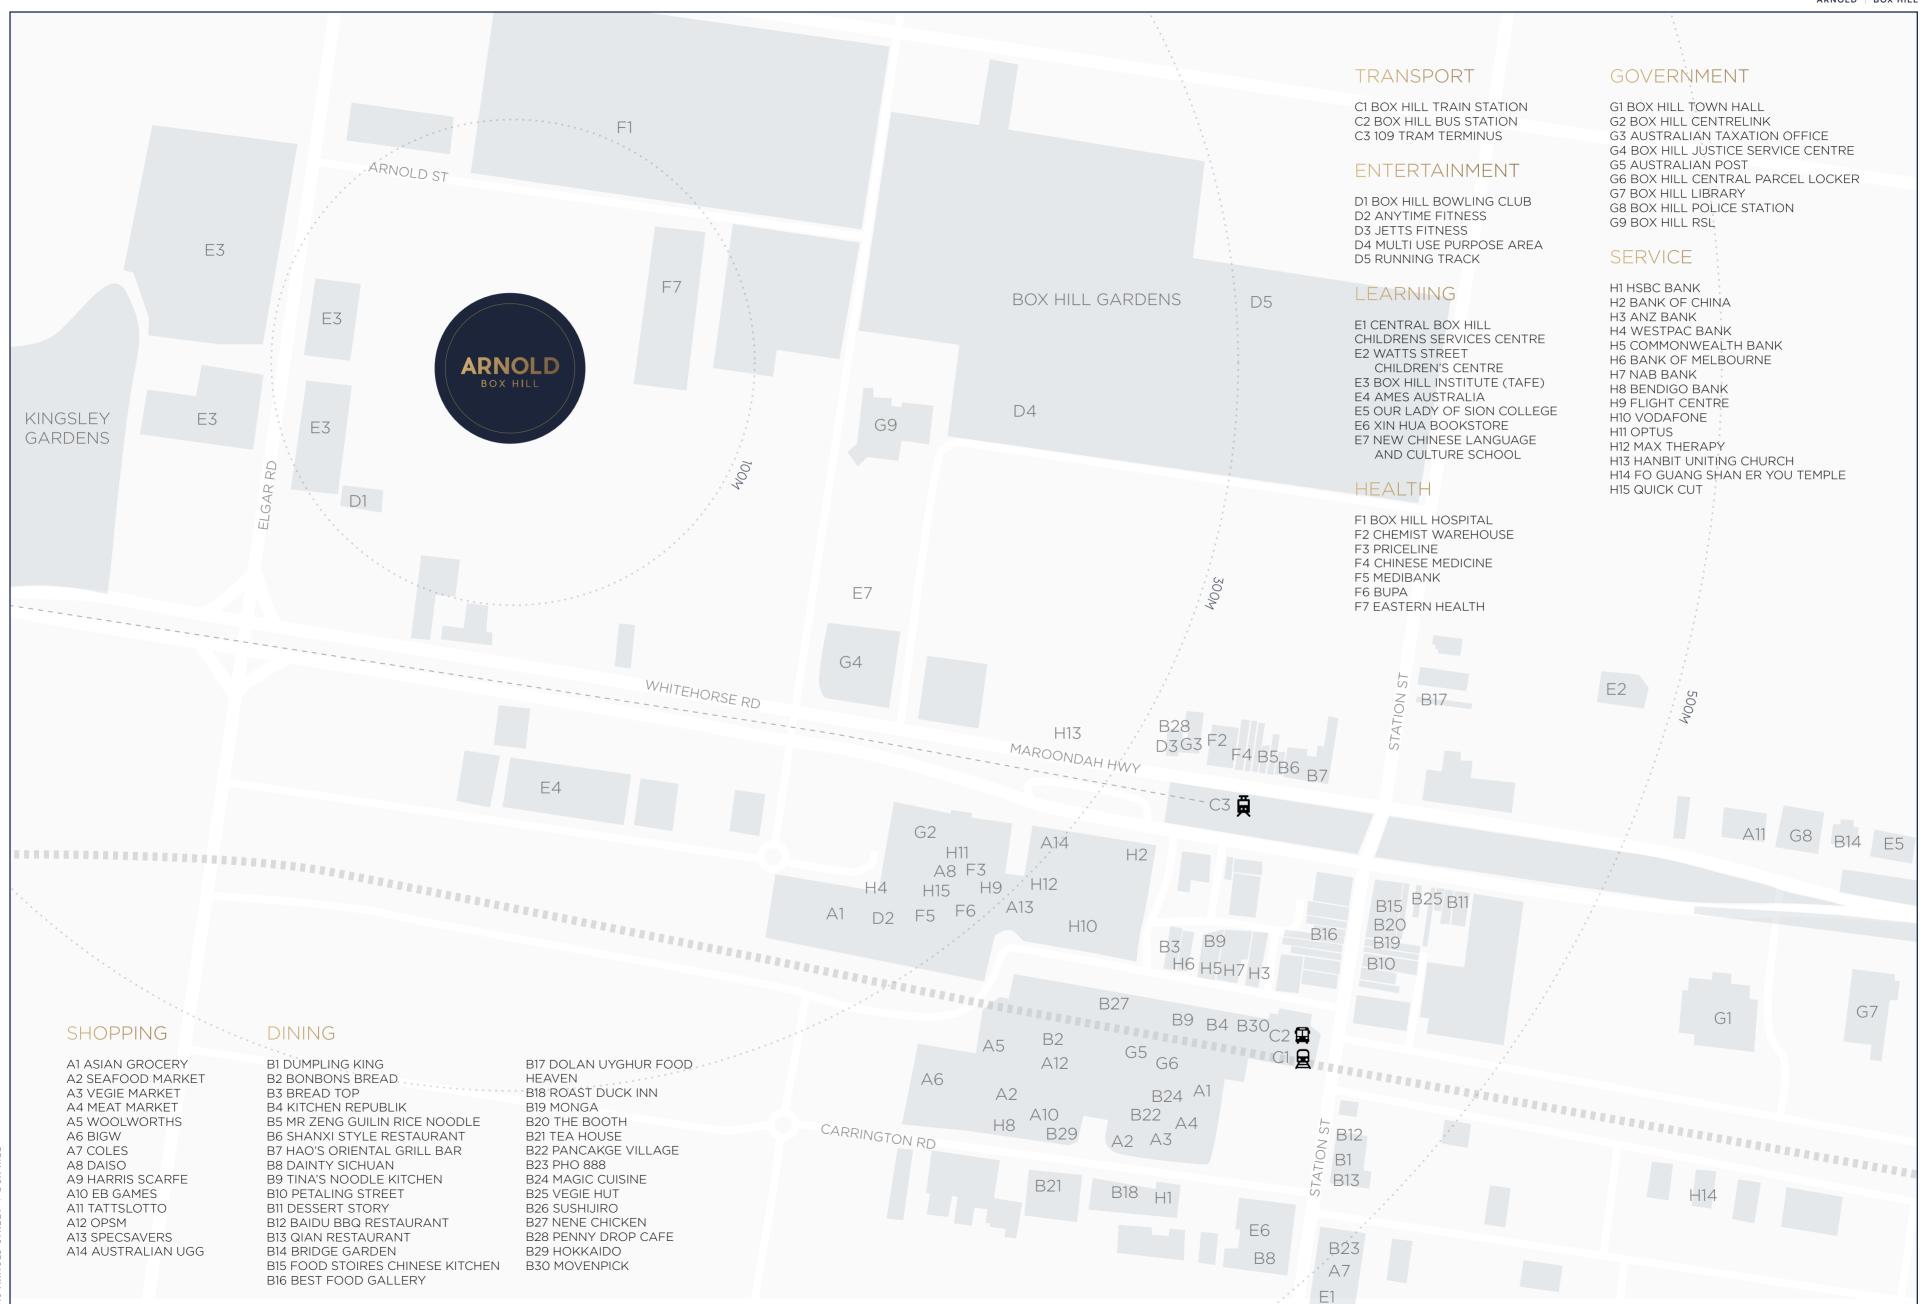

THE

G3 AUSTRALIAN TAXATION OFFICE G4 BOX HILL JUSTICE SERVICE CENTRE G6 BOX HILL CENTRAL PARCEL LOCKER

H14 FO GUANG SHAN ER YOU TEMPLE

A11 G8 B14 E5

G7

# BOX HILL OFFERS A COMPLETE RANGE OF SERVICES THROUGH PUBLIC TRANSPORT

| <                                                                                                                                                                                                                                                                                                                                                                                                                                                                                                                                                                                                                                                                                                                                                                                                                                                                                                                                                                                                                                                                                                                                                                                                                                                                                                                                                                                                                                                                                                                                                                                                                                                                                                                                                                                                                                                                                                                                                                                                                                                                                                                              |             | >     | PT                                              |
|--------------------------------------------------------------------------------------------------------------------------------------------------------------------------------------------------------------------------------------------------------------------------------------------------------------------------------------------------------------------------------------------------------------------------------------------------------------------------------------------------------------------------------------------------------------------------------------------------------------------------------------------------------------------------------------------------------------------------------------------------------------------------------------------------------------------------------------------------------------------------------------------------------------------------------------------------------------------------------------------------------------------------------------------------------------------------------------------------------------------------------------------------------------------------------------------------------------------------------------------------------------------------------------------------------------------------------------------------------------------------------------------------------------------------------------------------------------------------------------------------------------------------------------------------------------------------------------------------------------------------------------------------------------------------------------------------------------------------------------------------------------------------------------------------------------------------------------------------------------------------------------------------------------------------------------------------------------------------------------------------------------------------------------------------------------------------------------------------------------------------------|-------------|-------|-------------------------------------------------|
| 1                                                                                                                                                                                                                                                                                                                                                                                                                                                                                                                                                                                                                                                                                                                                                                                                                                                                                                                                                                                                                                                                                                                                                                                                                                                                                                                                                                                                                                                                                                                                                                                                                                                                                                                                                                                                                                                                                                                                                                                                                                                                                                                              |             | -     | Box Hill                                        |
|                                                                                                                                                                                                                                                                                                                                                                                                                                                                                                                                                                                                                                                                                                                                                                                                                                                                                                                                                                                                                                                                                                                                                                                                                                                                                                                                                                                                                                                                                                                                                                                                                                                                                                                                                                                                                                                                                                                                                                                                                                                                                                                                | Bay         | Route | To Bay                                          |
| 201 Desin Un                                                                                                                                                                                                                                                                                                                                                                                                                                                                                                                                                                                                                                                                                                                                                                                                                                                                                                                                                                                                                                                                                                                                                                                                                                                                                                                                                                                                                                                                                                                                                                                                                                                                                                                                                                                                                                                                                                                                                                                                                                                                                                                   | unsty 13 ←  | 733   | Oakleigh<br>via Mt Waverley > Monash University |
| 270 Mitham                                                                                                                                                                                                                                                                                                                                                                                                                                                                                                                                                                                                                                                                                                                                                                                                                                                                                                                                                                                                                                                                                                                                                                                                                                                                                                                                                                                                                                                                                                                                                                                                                                                                                                                                                                                                                                                                                                                                                                                                                                                                                                                     | 8个          | 735   | Nunawading                                      |
| 271 Regeood<br>and Solars                                                                                                                                                                                                                                                                                                                                                                                                                                                                                                                                                                                                                                                                                                                                                                                                                                                                                                                                                                                                                                                                                                                                                                                                                                                                                                                                                                                                                                                                                                                                                                                                                                                                                                                                                                                                                                                                                                                                                                                                                                                                                                      | 3→          | 765   | Mitcham                                         |
| 279 Templeston                                                                                                                                                                                                                                                                                                                                                                                                                                                                                                                                                                                                                                                                                                                                                                                                                                                                                                                                                                                                                                                                                                                                                                                                                                                                                                                                                                                                                                                                                                                                                                                                                                                                                                                                                                                                                                                                                                                                                                                                                                                                                                                 |             |       | Via Forest Hill                                 |
| the state of the s | hoppingtown | 766   | Burwood<br>ve Mont Abert > Surrey Hills         |
| 281 Deakin Unive                                                                                                                                                                                                                                                                                                                                                                                                                                                                                                                                                                                                                                                                                                                                                                                                                                                                                                                                                                                                                                                                                                                                                                                                                                                                                                                                                                                                                                                                                                                                                                                                                                                                                                                                                                                                                                                                                                                                                                                                                                                                                                               | naty 17     | 767   | Southland Shopping Co.                          |
| 281 Templestown                                                                                                                                                                                                                                                                                                                                                                                                                                                                                                                                                                                                                                                                                                                                                                                                                                                                                                                                                                                                                                                                                                                                                                                                                                                                                                                                                                                                                                                                                                                                                                                                                                                                                                                                                                                                                                                                                                                                                                                                                                                                                                                | 14 ←        | 768   | Southland Shopping Centre                       |