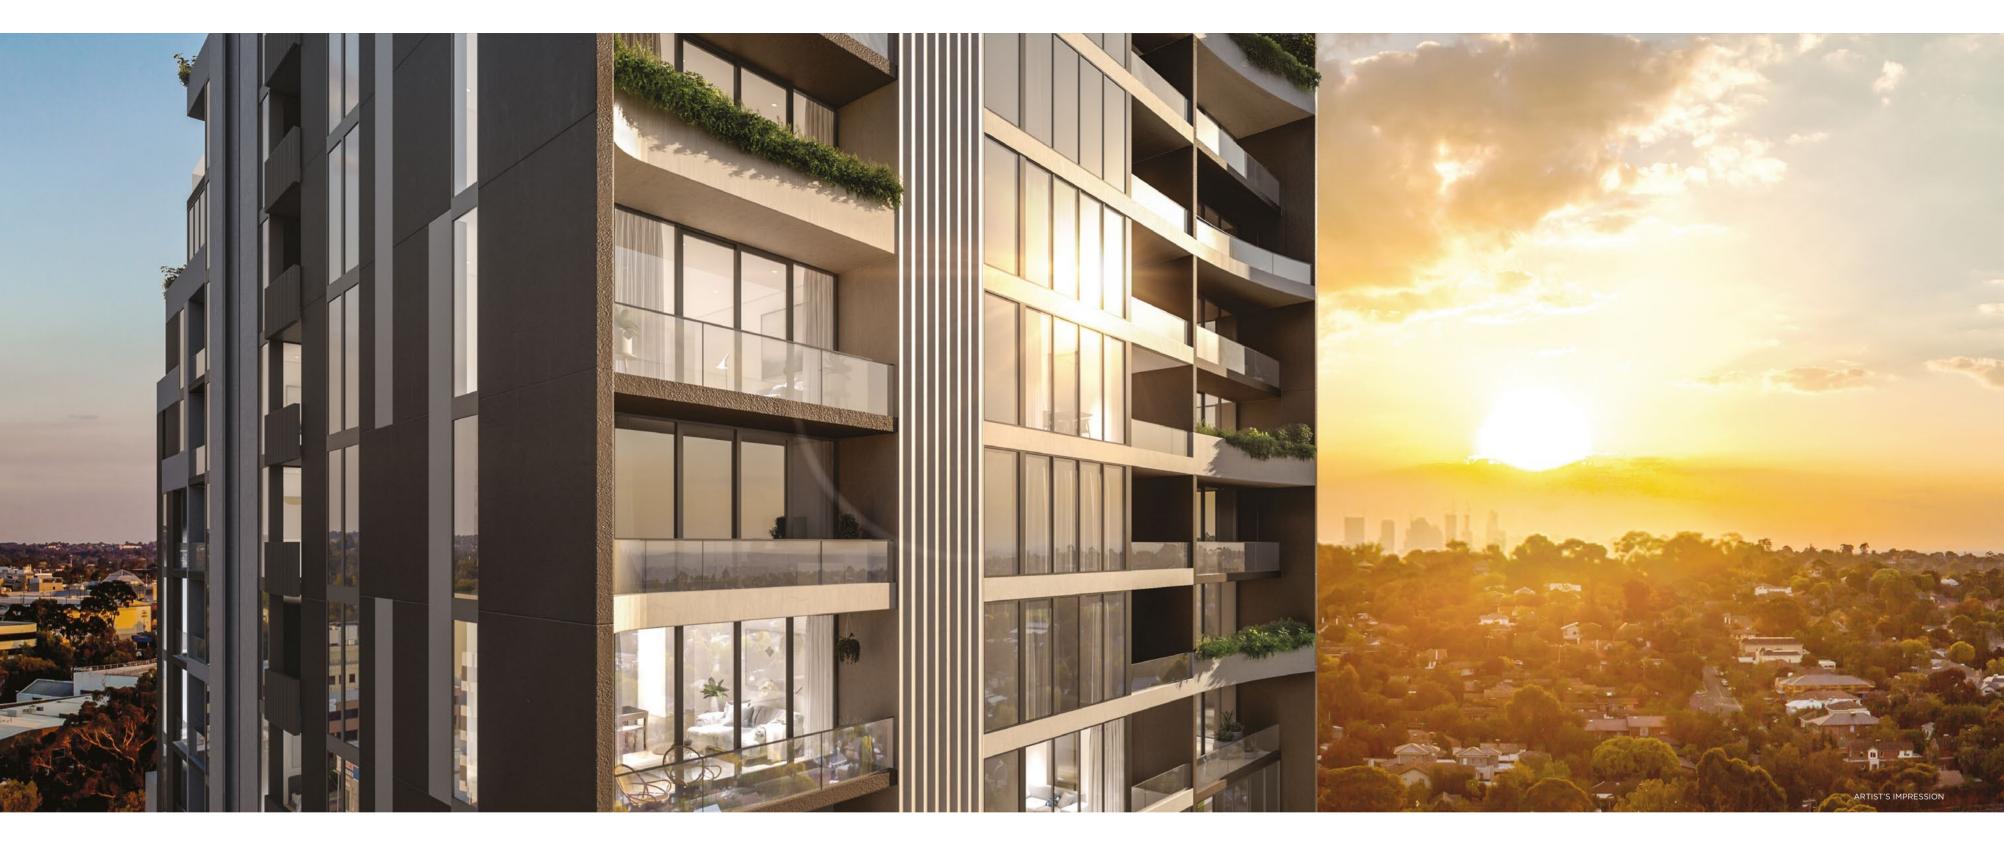

### YOUR HOME FOR NOW AND THE FUTURE

Arnold Box Hill brings a new level of style and design to Melbourne's premier growth suburb, Box Hill.

These premium residences, in the heart of this budding city, offer comfort, convenience and connection.

Standing proud in the heart of Box Hill, Arnold presents a timeless facade and contains a thoroughly modern living experience. With a premium location it commands views across Melbourne, the Dandenongs ranges to the east and the CBD skyline to the west.

### NATURAL COLOUR PALETTES WITH SLEEK CONTEMPORARY DESIGNS

Arnold marries natural colour palettes with clean contemporary designs to create seamless living spaces and an uncomplicated path to enjoying life in your home.

ARTIST'S IMPRESSION

Light and spacious on the inside with generous windows and floor-to-ceiling glass exterior entrances, combined with clever positioning and design mean that your vistas can take you away from the intensity of city life. Despite being in the centre of the action, you'll have access to a calm, comforting point of view.