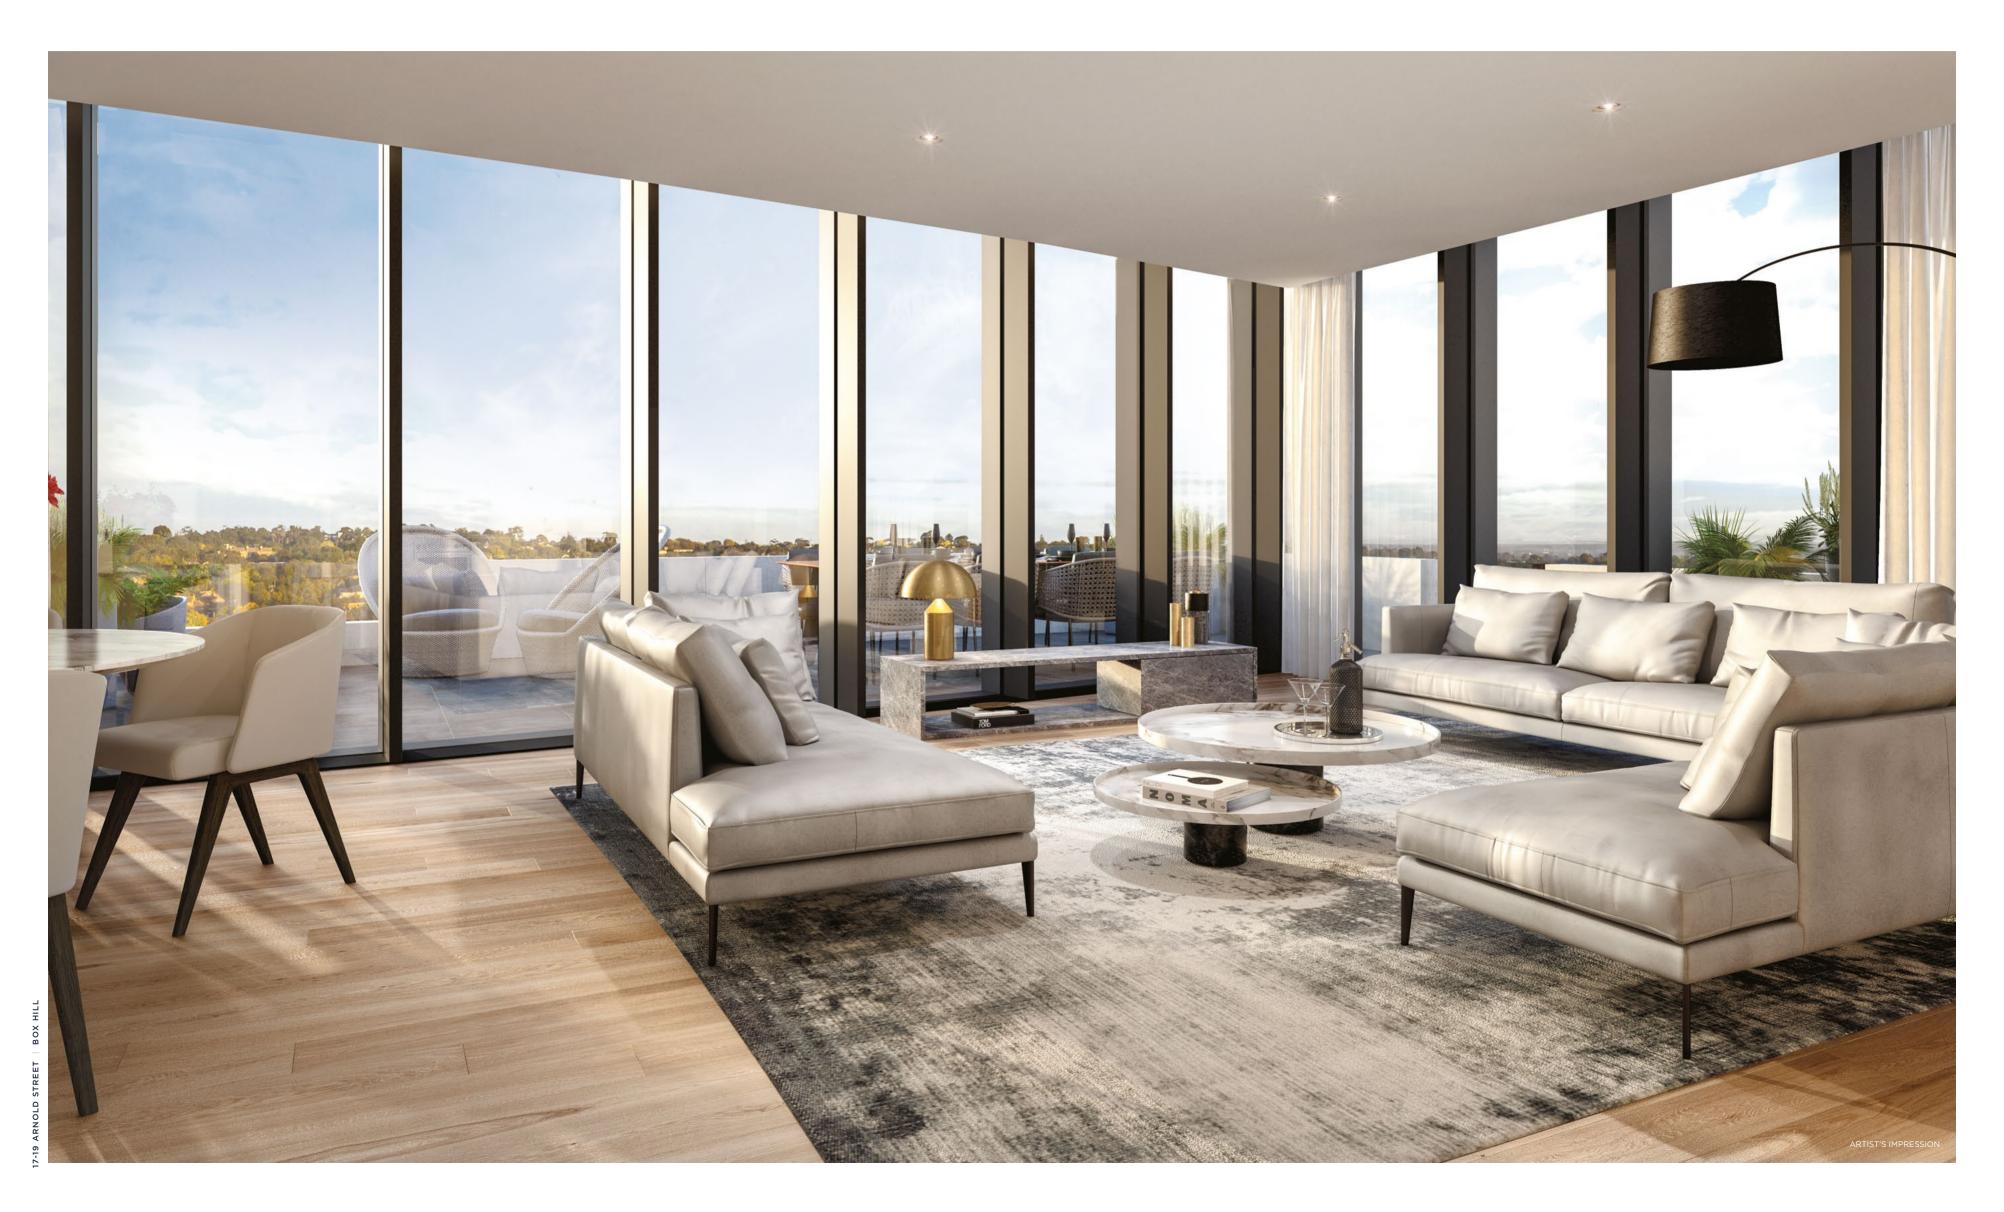

### NATURAL COLOUR PALETTES WITH SLEEK CONTEMPORARY DESIGNS

Arnold marries natural colour palettes with clean contemporary designs to create seamless living spaces and an uncomplicated path to enjoying life in your home.

ARTIST'S IMPRESSION

Light and spacious on the inside with generous windows and floor-to-ceiling glass exterior entrances, combined with clever positioning and design mean that your vistas can take you away from the intensity of city life. Despite being in the centre of the action, you'll have access to a calm, comforting point of view.

## IINCREDIBLE VIEWS ACROSS MELBOURNE CBD