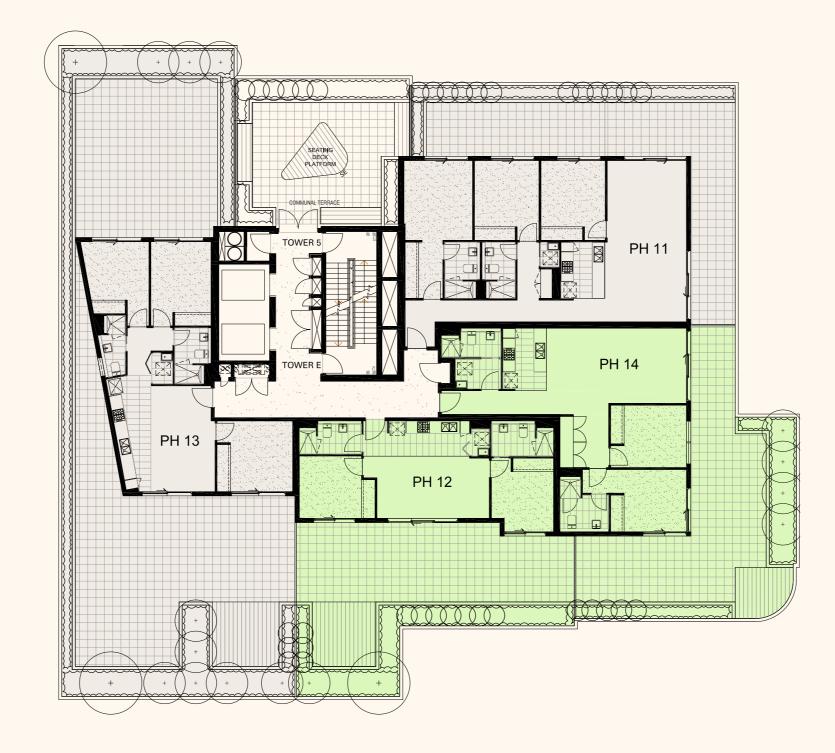

STREET



1 BEDROOM 1 BED + STUDY 2 BEDROOM

2 BEDROOM 3 BEDROOM

Building D - Tower - Level 7-15



# MORELAND STREET



WHITEHALL STREET

HOPKINS STREET



1 BEDROOM 1 BED + STUDY 2 BEDROOM

OM 3 BEDROOM

**Building D - Tower - Level 16** 



# MORELAND STREET



WHITEHALL STREET

HOPKINS STREET



1 BEDROOM 1 BED + STUDY 2 BEDROOM

3 BEDROOM

**Building D - Tower - Level 17** 



### MORELAND STRE

Е

### **Building E - Tower**

LEVEL 6-17 FLOORPLATES





HOPKINS STREET

Riverina

STREET

**W Н I Т Е Н А L L** 

1 BEDROOM 1 BED + STUDY 2 BEDROOM 2 BED + STUDY 3 BEDROOM

**Building E - Tower - Level 6** 



# MORELAND STREET



Riverina

STREET

**W H I T E H A L L** 

1 BEDROOM 1 BED + STUDY 2 BEDROOM 2 BED + STUDY 3 BEDROOM

**Building E - Tower - Level 7-15** 



# MORELAND STREET



HOPKINS STREET



1 BEDROOM 1 BED + STUDY 2 BEDROOM 2 BED + STUDY 3 BEDROOM

**Building E - Tower - Level 16** 

WHITEHALL STREET



# MORELAND STREET



WHITEHALL STREET

HOPKINS STREET



1 BEDROOM 1 BED + STUDY 2 BEDROOM 2 BED + STUDY 3 BEDROOM

Building E - Tower - Level 17



# MORELAND STREET