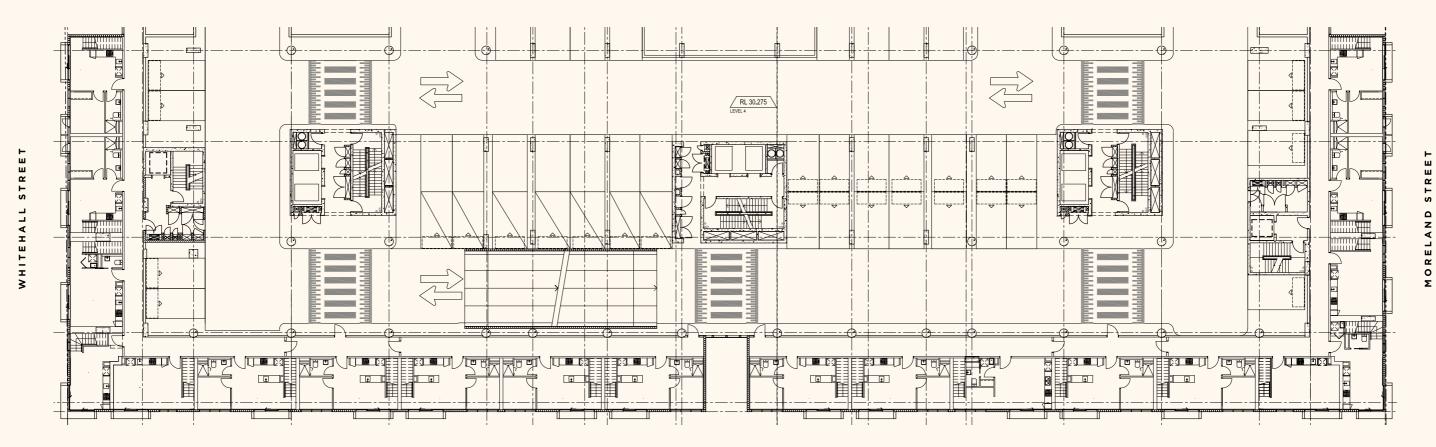

**Building E - Podium - Level 4** 

STR ۵ ELAN ~ 0

1 BEDROOM 1 BED + STUDY 2 BEDROOM

3 BEDROOM

**Building E - Podium - Level 5** 

STREET ۵ ELAN 2 0