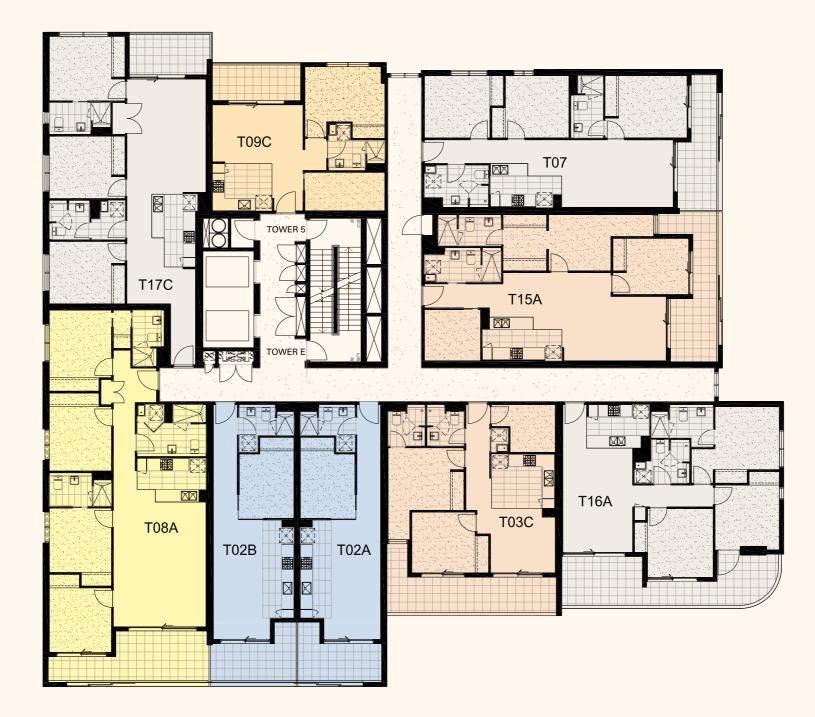

# MORELAND STREET

WHITEHALL STREET

HOPKINS STREET

1 BEDROOM 1 BED + STUDY 2 BEDROOM 2 BED + STUDY 3 BEDROOM

Building E - Tower - Level 17