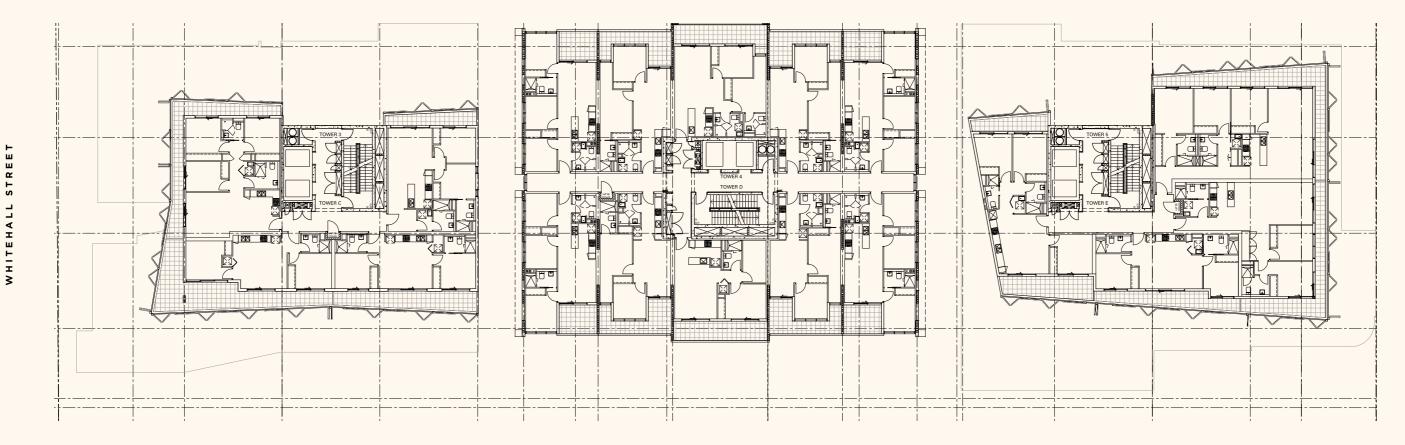

### **Building D - Tower**

LEVEL 6-17 FLOORPLATES

<del>7\*\*\*/\*\*</del> É - I T14A T14D T13D T04A T13A ľ ٦ 3 Ð -L. TOWER 4 TOWER D B Ð 翻翻 T13C T13B T14C T14B • T24A -----+ ( ) + ( KTO O + + app

WARDE STREET

HOPKINS STREET

1 BEDROOM 1 BED + STUDY 2 BEDROOM

2 BEDROOM 3 BEDROOM

**Building D - Tower - Level 6** 

WHITEHALL STREET