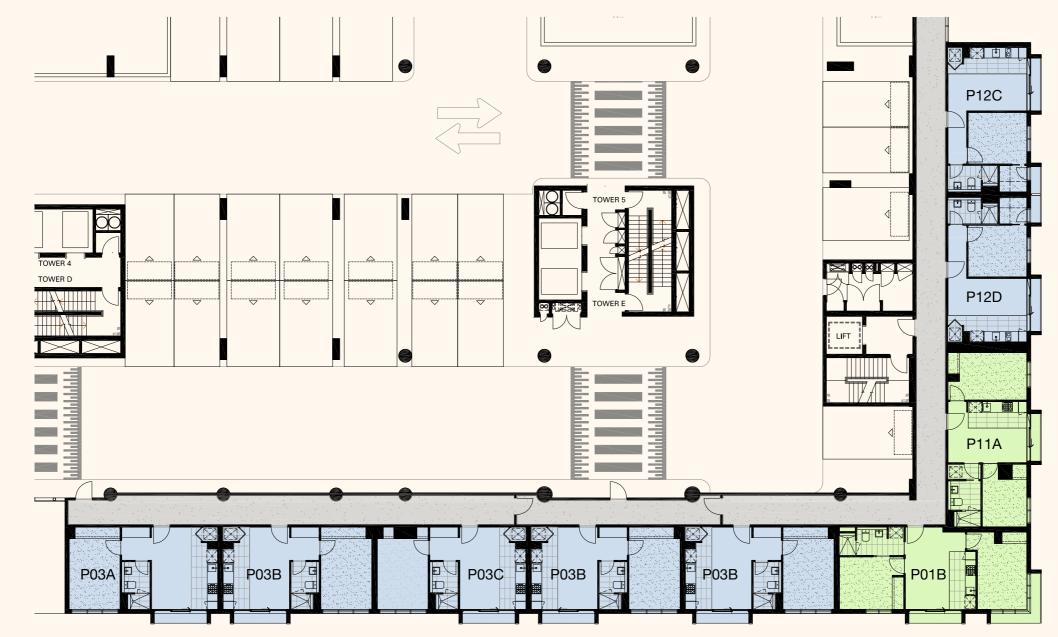

HOPKINS STREET

1 BEDROOM 1 BED + STUDY 2 BEDROOM

BEDROOM 3 BEDROOM

**Building E - Podium - Level 2-3** 

ORELAND STREET

Σ

1 BEDROOM 1 BED + STUDY 2 BEDROOM

3 BEDROOM