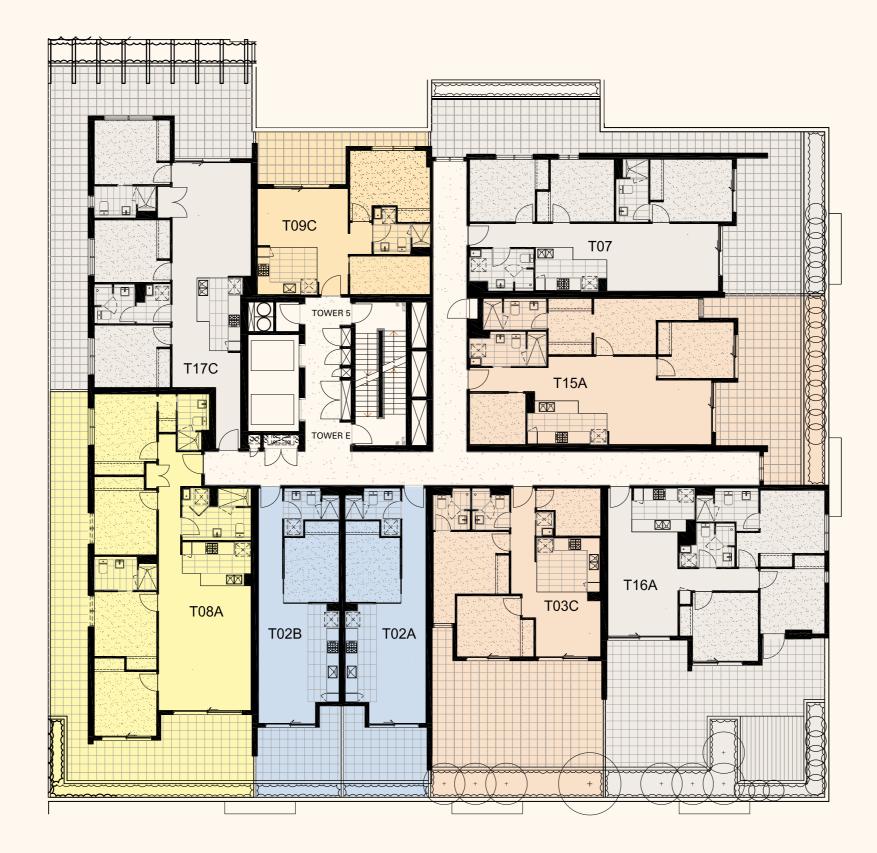

# MORELAND STREET

HOPKINS STREET

1 BEDROOM 1 BED + STUDY 2 BEDROOM 2 BED + STUDY 3 BEDROOM

**Building E - Tower - Level 16** 

WHITEHALL STREET