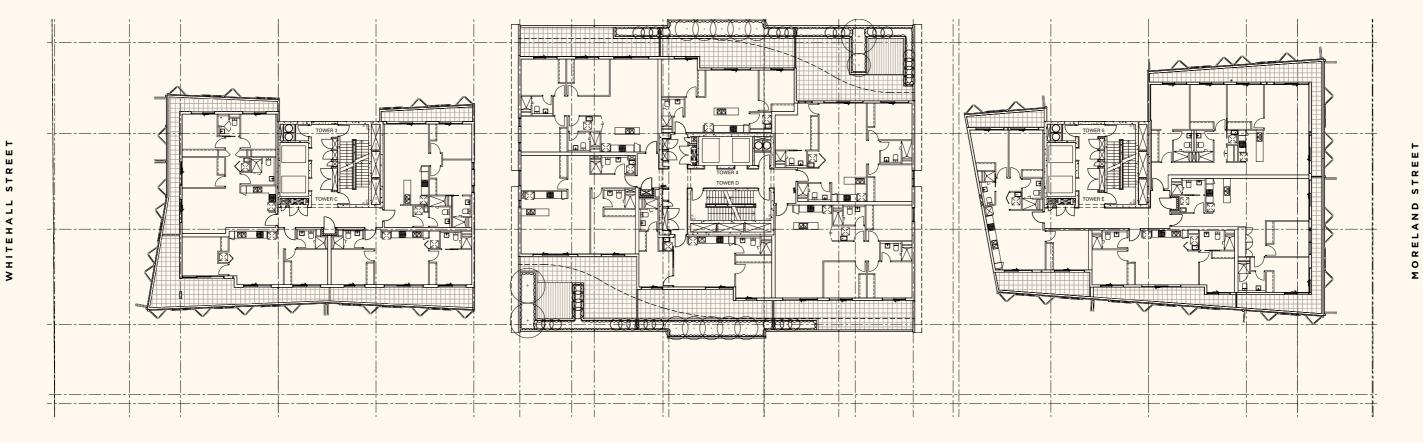

# MORELAND STREET

WHITEHALL STREET

HOPKINS STREET

1 BEDROOM 1 BED + STUDY 2 BEDROOM

2 BEDROOM 3 BEDROOM

Building D - Tower - Level 7-15

# MORELAND STREET

WHITEHALL STREET

HOPKINS STREET

1 BEDROOM 1 BED + STUDY 2 BEDROOM

OM 3 BEDROOM

**Building D - Tower - Level 16** 

# MORELAND STREET

WHITEHALL STREET

HOPKINS STREET

1 BEDROOM 1 BED + STUDY 2 BEDROOM

3 BEDROOM

**Building D - Tower - Level 17** 