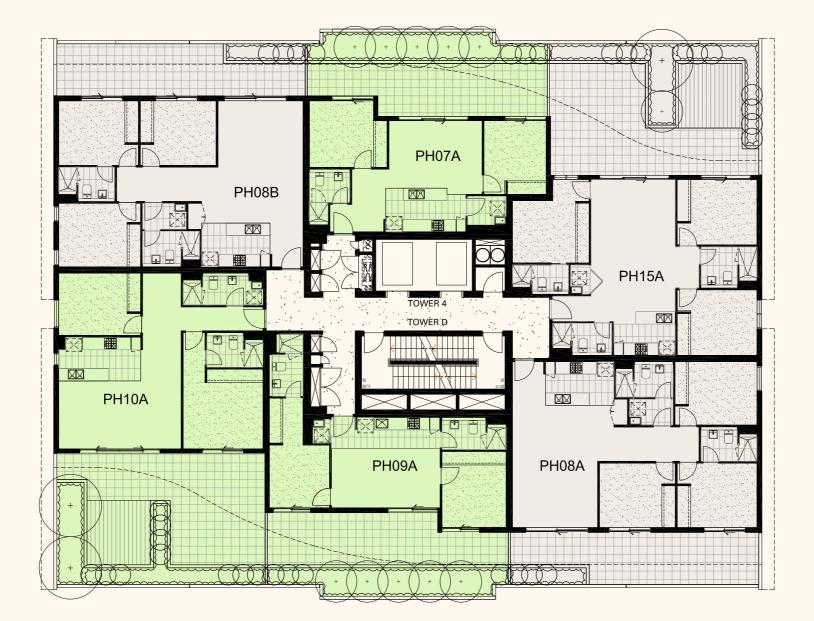

BEDROOM 3 BEDROOM

**Building E - Podium - Level 2-3** 



ORELAND STREET

Σ





1 BEDROOM 1 BED + STUDY 2 BEDROOM

3 BEDROOM

**Building E - Podium - Level 4** 

STR ۵ ELAN ~ 0







1 BEDROOM 1 BED + STUDY 2 BEDROOM

3 BEDROOM

**Building E - Podium - Level 5** 

STREET ۵ ELAN 2 0



### **Building D - Tower**

LEVEL 6-17 FLOORPLATES



<del>7\*\*\*/\*\*</del> É - I T14A T14D T13D T04A T13A ľ ٦ 3 Ð -L. TOWER 4 TOWER D B Ð 翻翻 T13C T13B T14C T14B • T24A -----+ ( ) + ( KTO O + + app

WARDE STREET

HOPKINS STREET



1 BEDROOM 1 BED + STUDY 2 BEDROOM

2 BEDROOM 3 BEDROOM

**Building D - Tower - Level 6** 

WHITEHALL STREET



# MORELAND STREET



WHITEHALL STREET

HOPKINS STREET



1 BEDROOM 1 BED + STUDY 2 BEDROOM

2 BEDROOM 3 BEDROOM

Building D - Tower - Level 7-15



# MORELAND STREET



WHITEHALL STREET

HOPKINS STREET



1 BEDROOM 1 BED + STUDY 2 BEDROOM

OM 3 BEDROOM

**Building D - Tower - Level 16** 



# MORELAND STREET



WHITEHALL STREET

HOPKINS STREET



1 BEDROOM 1 BED + STUDY 2 BEDROOM

3 BEDROOM

**Building D - Tower - Level 17** 



### MORELAND STRE

Е

### **Building E - Tower**

LEVEL 6-17 FLOORPLATES





HOPKINS STREET

Riverina

STREET

**W Н I Т Е Н А L L** 

1 BEDROOM 1 BED + STUDY 2 BEDROOM 2 BED + STUDY 3 BEDROOM

**Building E - Tower - Level 6** 



# MORELAND STREET



Riverina

STREET

**W H I T E H A L L** 

1 BEDROOM 1 BED + STUDY 2 BEDROOM 2 BED + STUDY 3 BEDROOM

**Building E - Tower - Level 7-15** 



# MORELAND STREET



HOPKINS STREET



1 BEDROOM 1 BED + STUDY 2 BEDROOM 2 BED + STUDY 3 BEDROOM

**Building E - Tower - Level 16** 

WHITEH