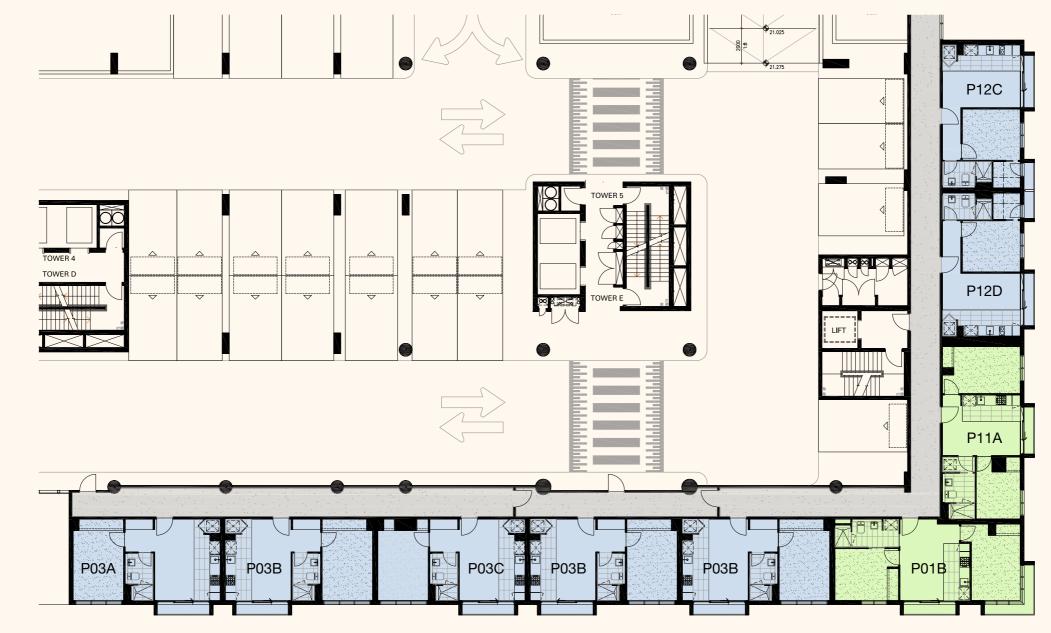

#### **Building E - Podium**

LEVEL 1-5 FLOORPLATES

WHITEHALL STREET

HOPKINS STREET

1 BEDROOM 1 BED + STUDY 2 BEDROOM

EDROOM 3 BEDROOM

**Building E - Podium - Level 1** 

WHITEHALL STREET