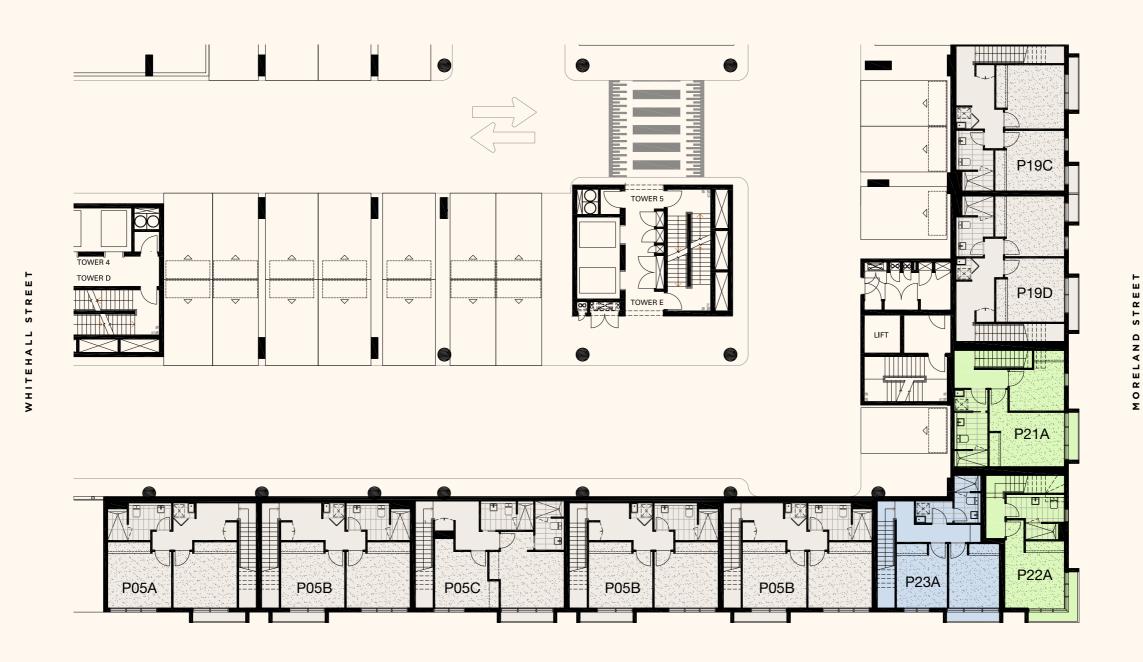

#### **Building E - Podium**

LEVEL 1-5 FLOORPLATES

WHITEHALL STREET

HOPKINS STREET

1 BEDROOM 1 BED + STUDY 2 BEDROOM

EDROOM 3 BEDROOM

**Building E - Podium - Level 1** 

WHITEHALL STREET

HOPKINS STREET

1 BEDROOM 1 BED + STUDY 2 BEDROOM

BEDROOM 3 BEDROOM

**Building E - Podium - Level 2-3** 

ORELAND STREET

Σ

1 BEDROOM 1 BED + STUDY 2 BEDROOM

3 BEDROOM

**Building E - Podium - Level 4** 

STR ۵ ELAN ~ 0

1 BEDROOM 1 BED + STUDY 2 BEDROOM

3 BEDROOM

**Building E - Podium - Level 5** 

STREET ۵ ELAN 2 0