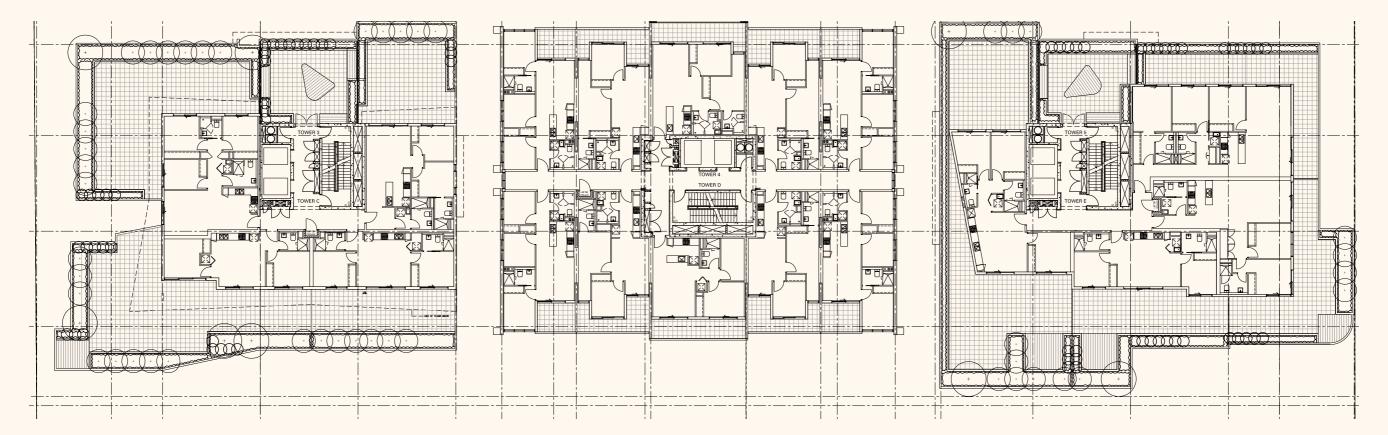

University
- Aquatic & Fitness Centre
- 29 Whitten Oval

# EDUCATION

42 No 82 Tram



































































# **Overall Building Layout**

TOWER C, D & E



HOPKINS STREET



STREET

WHITEHALL

**Overall Basement Level Layout** 

CAR PARK





MORELAND STREET



HOPKINS STREET



**Overall Ground Level Layout** 

RETAIL SPACES, LOBBY



MORELAND STREET



HOPKINS STREET



# **Overall Level 1 to 3 Layout**

CAR PARK, PODIUM APARTMENTS





HOPKINS STREET



# **Overall Level 4 Layout**

PODIUM APARTMENTS





HOPKINS STREET





PODIUM APARTMENTS



MORELAND STREET









TOWER APARTMENTS









STREET

**W H I T E H A L L** 

**Overall Level 7 to 11 Layout** 

TOWER APARTMENTS









**Overall Level 12 to 13 Layout** 

TOWER APARTMENTS





HOPKINS STREET



STREET

WHITEHALL



TOWER APARTMENTS



MORELAND STREET



HOPKINS STREET





TOWER APARTMENTS



MORELAND STREET



HOPKINS STREET





TOWER APARTMENTS





HOPKINS STREET





TOWER APARTMENTS







**Overall Level 18 Layout** 

TOWER APARTMENTS



#### **Building E - Podium**

LEVEL 1-5 FLOORPLATES





WHITEHALL STREET

HOPKINS STREET



1 BEDROOM 1 BED + STUDY 2 BEDROOM

EDROOM 3 BEDROOM

**Building E - Podium - Level 1** 







WHITEHALL STREET

HOPKINS STREET



1 BEDROOM 1 BED + STUDY 2 BEDROOM

BEDROOM 3 BEDROOM

**Building E - Podium - Level 2-3** 



ORELAND STREET

Σ





1 BEDROOM 1 BED + STUDY 2 BEDROOM

3 BEDROOM

**Building E - Podium - Level 4** 

STR ۵ ELAN ~ 0







1 BEDROOM 1 BED + STUDY 2 BEDROOM

3 BEDROOM

**Building E - Podium - Level 5**