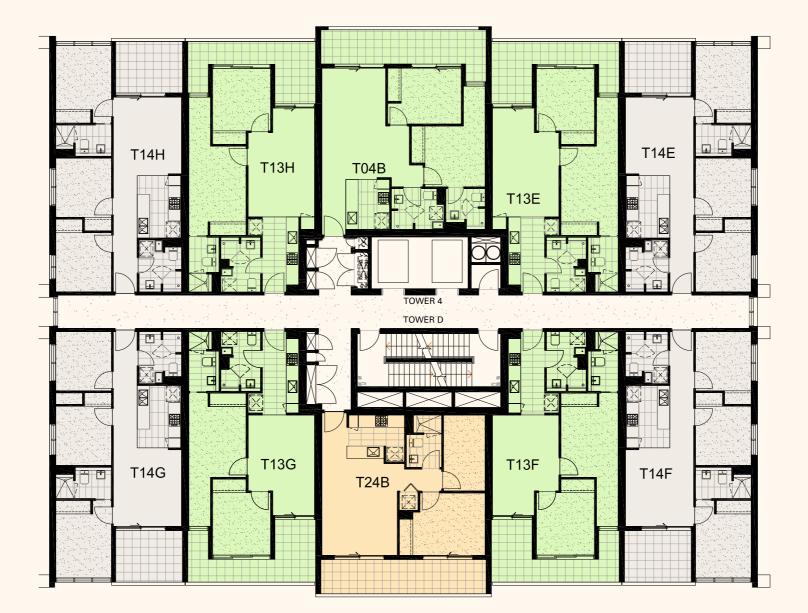

### **Building D - Tower**

LEVEL 6-17 FLOORPLATES

<del>7\*\*\*/\*\*</del> É - I T14A T14D T13D T04A T13A ľ ٦ 3 Ð -L. TOWER 4 TOWER D B Ð 翻翻 T13C T13B T14C T14B • T24A -----+ ( ) + ( KTO O + + app

WARDE STREET

HOPKINS STREET

1 BEDROOM 1 BED + STUDY 2 BEDROOM

2 BEDROOM 3 BEDROOM

**Building D - Tower - Level 6** 

WHITEHALL STREET

# MORELAND STREET

WHITEHALL STREET

HOPKINS STREET

1 BEDROOM 1 BED + STUDY 2 BEDROOM

2 BEDROOM 3 BEDROOM

Building D - Tower - Level 7-15