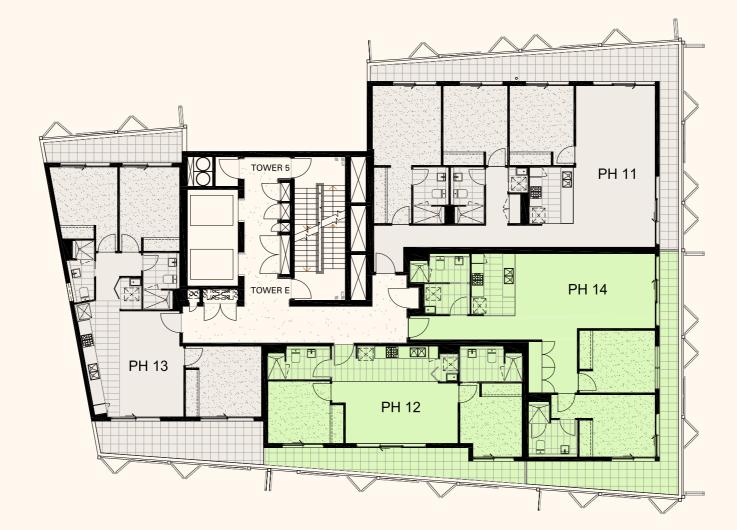

T



1 BEDROOM 1 BED + STUDY 2 BEDROOM

OM 3 BEDROOM

**Building D - Tower - Level 16** 



# MORELAND STREET



WHITEHALL STREET

HOPKINS STREET



1 BEDROOM 1 BED + STUDY 2 BEDROOM

3 BEDROOM

**Building D - Tower - Level 17** 



### MORELAND STRE

Е

### **Building E - Tower**

LEVEL 6-17 FLOORPLATES





HOPKINS STREET

Riverina

STREET

**W Н I Т Е Н А L L** 

1 BEDROOM 1 BED + STUDY 2 BEDROOM 2 BED + STUDY 3 BEDROOM

**Building E - Tower - Level 6** 



# MORELAND STREET



Riverina

STREET

**W H I T E H A L L** 

1 BEDROOM 1 BED + STUDY 2 BEDROOM 2 BED + STUDY 3 BEDROOM

**Building E - Tower - Level 7-15** 



# MORELAND STREET



HOPKINS STREET



1 BEDROOM 1 BED + STUDY 2 BEDROOM 2 BED + STUDY 3 BEDROOM

**Building E - Tower - Level 16** 

WHITEHALL STREET



# MORELAND STREET



WHITEHALL STREET

HOPKINS STREET



1 BEDROOM 1 BED + STUDY 2 BEDROOM 2 BED + STUDY 3 BEDROOM

Building E - Tower - Level 17



# MORELAND STREET