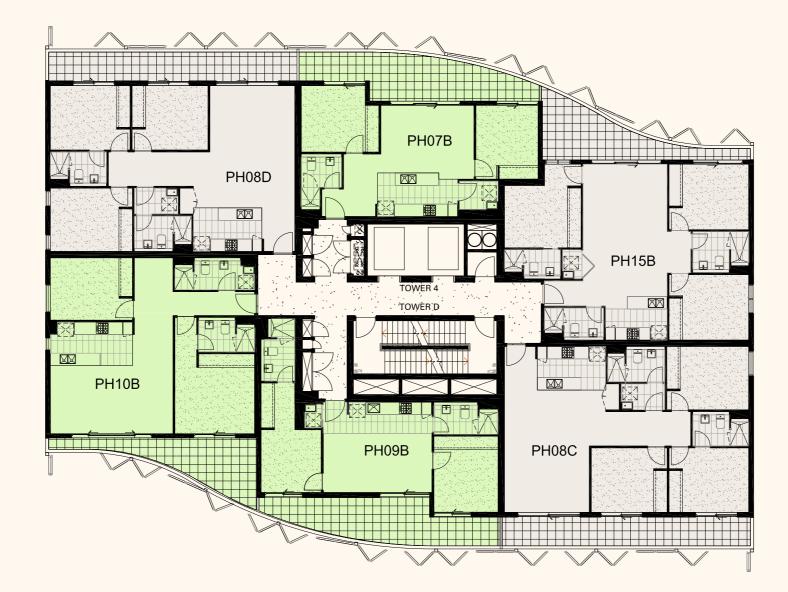

# MORELAND STREET

WHITEHALL STREET

HOPKINS STREET

1 BEDROOM 1 BED + STUDY 2 BEDROOM

3 BEDROOM

**Building D - Tower - Level 17** 