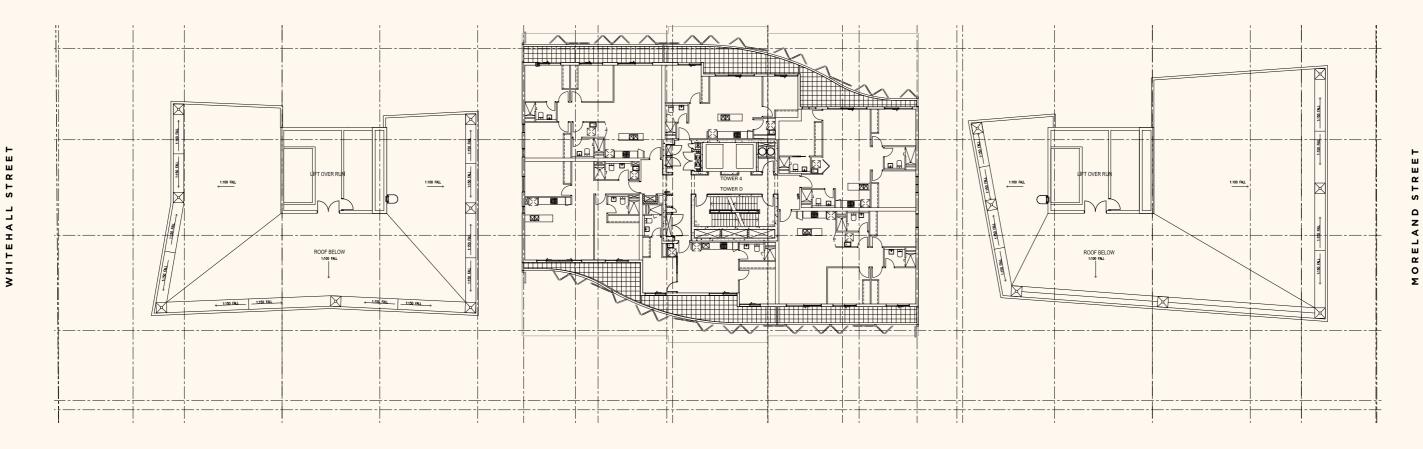

**

TOWER C, D & E



HOPKINS STREET



STREET

WHITEHALL

**Overall Basement Level Layout** 

CAR PARK





MORELAND STREET



HOPKINS STREET



**Overall Ground Level Layout** 

RETAIL SPACES, LOBBY



MORELAND STREET



HOPKINS STREET



# **Overall Level 1 to 3 Layout**

CAR PARK, PODIUM APARTMENTS





HOPKINS STREET



# **Overall Level 4 Layout**

PODIUM APARTMENTS





HOPKINS STREET





PODIUM APARTMENTS



MORELAND STREET









TOWER APARTMENTS









STREET

**W H I T E H A L L** 

**Overall Level 7 to 11 Layout** 

TOWER APARTMENTS









**Overall Level 12 to 13 Layout** 

TOWER APARTMENTS





HOPKINS STREET



STREET

WHITEHALL



TOWER APARTMENTS



MORELAND STREET



HOPKINS STREET





TOWER APARTMENTS



MORELAND STREET



HOPKINS STREET





TOWER APARTMENTS





HOPKINS STREET





TOWER APARTMENTS







**Overall Level 18 Layout** 

TOWER APARTMENTS



#### **Building E - Podium**

LEVEL 1-5 FLOORPLATES





WHITEHALL STREET

HOPKINS STREET



1 BEDROOM 1 BED + STUDY 2 BEDROOM

EDROOM 3 BEDROOM

**Building E - Podium - Level 1** 







WHITEHALL STREET

HOPKINS STREET



1 BEDROOM 1 BED + STUDY 2 BEDROOM

BEDROOM 3 BEDROOM

**Building E - Podium - Level 2-3** 



ORELAND STREET

Σ





1 BEDROOM 1 BED + STUDY 2 BEDROOM

3 BEDROOM

**Building E - Podium - Level 4** 

STR ۵ ELAN ~ 0







1 BEDROOM 1 BED + STUDY 2 BEDROOM

3 BEDROOM

**Building E - Podium - Level 5** 

STREET ۵ ELAN 2 0



### **Building D - Tower**

LEVEL 6-17 FLOORPLATES



<del>7\*\*\*/\*\*</del> É - I T14A T14D T13D T04A T13A ľ ٦ 3 Ð -L. TOWER 4 TOWER D B Ð 翻翻 T13C T13B T1