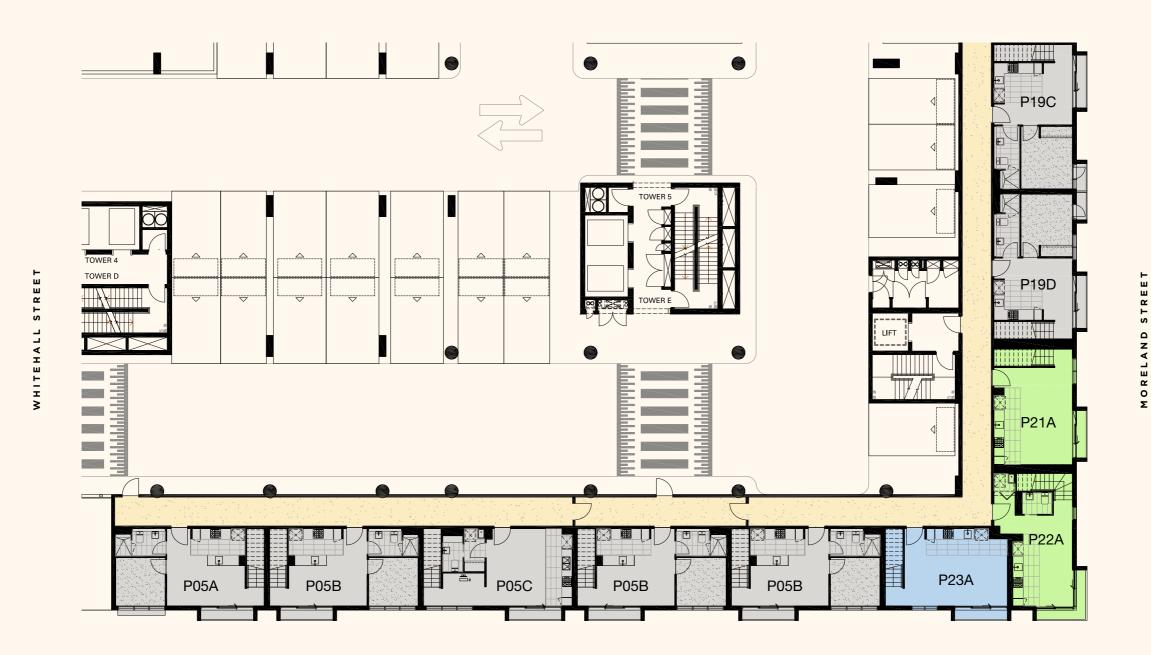

### **Building E - Tower**

LEVEL 6-17 FLOORPLATES

HOPKINS STREET

Riverina

STREET

**W Н I Т Е Н А L L** 

1 BEDROOM 1 BED + STUDY 2 BEDROOM 2 BED + STUDY 3 BEDROOM

**Building E - Tower - Level 6** 