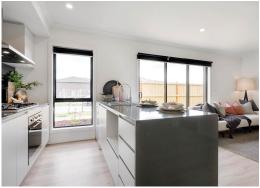

| Framing                      | Walls                                                                            | Stabilised timber frame throughout at 450mm centres to ground floor of double storey homes, 600mm centres to single storey homes and first floor of double storey homes. Timber Sizes to be in accordance with AS1684 Timber Framing Code. |  |  |  |
|------------------------------|----------------------------------------------------------------------------------|--------------------------------------------------------------------------------------------------------------------------------------------------------------------------------------------------------------------------------------------|--|--|--|
|                              | Roof                                                                             | Engineer designed stabilised timber roof trusses at 600mm centre.                                                                                                                                                                          |  |  |  |
| Insulation                   | Insulation batts to home.                                                        |                                                                                                                                                                                                                                            |  |  |  |
| Internal Features            | Ceiling Height                                                                   | 2590mm ceiling height (nominal) to single storey with 75mm cove cornice. 2590mm ceiling height (nominal) to ground floor of double storey homes, 2440mm ceiling height (nominal) to first floor, 75mm cove cornice throughout.             |  |  |  |
|                              | Room Doors                                                                       | Flush panel Honeycomb Core 2040mm high to single storey, 2040mm high to ground floor and first floor of double storey.                                                                                                                     |  |  |  |
|                              | Room Door Furniture                                                              | Passage set. Provide Alba Chrome levers through Chrome finish.                                                                                                                                                                             |  |  |  |
|                              | Mouldings                                                                        | Skirtings - 67x18mm square edge primed MDF. Architraves - 67x18mm square edge primed MDF.                                                                                                                                                  |  |  |  |
|                              | Plaster                                                                          | Ceiling Plaster. 10mm plasterboard finish.                                                                                                                                                                                                 |  |  |  |
|                              | Wall Plaster                                                                     | Plasterboard 10mm thick. Water resistant plasterboard to Ensuite, Bathroom and above Laundry trough.                                                                                                                                       |  |  |  |
|                              | Blinds                                                                           | Holland blinds to bedrooms and living areas.                                                                                                                                                                                               |  |  |  |
|                              | Fly Wire                                                                         | Fly wire screens to all openable windows.                                                                                                                                                                                                  |  |  |  |
| Paint                        | Internal & External                                                              | Two coats.                                                                                                                                                                                                                                 |  |  |  |
|                              | Woodwork & Skirting                                                              | Two coats.                                                                                                                                                                                                                                 |  |  |  |
| Heating & Cooling            | Reverse cycle split syste                                                        | em (heating and cooling) to living and bedrooms.                                                                                                                                                                                           |  |  |  |
| Hot Water System             | Hot water unit in accordance with estate design guidelines.                      |                                                                                                                                                                                                                                            |  |  |  |
| Kitchen                      | Haier Stainless Steel oven 600mm.                                                |                                                                                                                                                                                                                                            |  |  |  |
|                              | Haier cooktop 600mm 4 burner stainless steel gas.                                |                                                                                                                                                                                                                                            |  |  |  |
|                              | Haier rangehood 600mm stainless steel canopy rangehood.                          |                                                                                                                                                                                                                                            |  |  |  |
|                              | Haier dishwasher 600mm.                                                          |                                                                                                                                                                                                                                            |  |  |  |
|                              | Sink: Stainless steel double undermount bowl sink.                               |                                                                                                                                                                                                                                            |  |  |  |
|                              | Tap: Pull out tap in chrome finish.                                              |                                                                                                                                                                                                                                            |  |  |  |
|                              | Bench Top: Engineered stone benchtop 40mm. Selected as per Hattan colour scheme. |                                                                                                                                                                                                                                            |  |  |  |
|                              | Splashback: Selected                                                             | as per Hattan colour scheme.                                                                                                                                                                                                               |  |  |  |
| Bathroom,                    | Mirror                                                                           | Polished edges to full width of vanities sitting on tiled splashback.                                                                                                                                                                      |  |  |  |
| Ensuite, Powder<br>Room & WC | Basin                                                                            | Ceramic abovemount rectangle.<br>No tap hole low profile square inset basin (white), chrome waste 1 tap hole/overflow.                                                                                                                     |  |  |  |
|                              | Vanity Unit                                                                      | Vanity unit on tiled pedestal.                                                                                                                                                                                                             |  |  |  |
|                              | Bench Top                                                                        | Engineered stone benchtop 40mm. Selected as per Hattan colour scheme.                                                                                                                                                                      |  |  |  |
|                              | Bath                                                                             | 1525/1675mm acrylic bath (white) in tiled podium. (Design Specific).                                                                                                                                                                       |  |  |  |
|                              | Shower Bases                                                                     | Ceramic tiled shower base. Selection from Hattan colour scheme range with grated drain system.                                                                                                                                             |  |  |  |
|                              | Shower Screens                                                                   | 1950mm high semi frameless with pivot door and clear laminated glass.                                                                                                                                                                      |  |  |  |
|                              | Taps and Outlets                                                                 | Ensuite Shower hand shower on rail.                                                                                                                                                                                                        |  |  |  |
|                              |                                                                                  | Bathroom Shower - Shower hand shower on rail.                                                                                                                                                                                              |  |  |  |
|                              |                                                                                  | Bath (Wall Mounted) - Straight wall bath outlet and wall mixer.                                                                                                                                                                            |  |  |  |
|                              |                                                                                  | Basin (Wall Mounted) - Mixer.                                                                                                                                                                                                              |  |  |  |
|                              | Accessories                                                                      | Toilet roll holders chrome and double towel rails.                                                                                                                                                                                         |  |  |  |
|                              | Toilet Suite                                                                     | China toilet suite in white with soft close seat.                                                                                                                                                                                          |  |  |  |
| Laundry                      | Trough                                                                           | Design specific.                                                                                                                                                                                                                           |  |  |  |
|                              | Base Cupboard                                                                    | Up to 800mm wide fully lined modular cabinet or Stainless steel 42L Tub and Cabinet (Design Specific). Refer to working drawings.                                                                                                          |  |  |  |
|                              | Bench Top                                                                        | Laminate with square edge. (Design specific).                                                                                                                                                                                              |  |  |  |
|                              | Tapware                                                                          | Sink mixer in chrome finish.                                                                                                                                                                                                               |  |  |  |
|                              |                                                                                  |                                                                                                                                                                                                                                            |  |  |  |