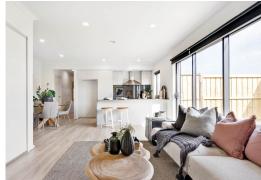

| Laundry         | Trough                                                                                                                                   | Design specific.                                                                                                                                                                      |  |
|-----------------|------------------------------------------------------------------------------------------------------------------------------------------|---------------------------------------------------------------------------------------------------------------------------------------------------------------------------------------|--|
|                 | Base Cupboard                                                                                                                            | Up to 800mm wide fully lined modular cabinet or Stainless steel 42L Tub and Cabinet (Design Specific). Refer to working drawings.                                                     |  |
|                 | Bench Top                                                                                                                                | Laminate with square edge. (Design specific).                                                                                                                                         |  |
|                 | Tapware                                                                                                                                  | Sink mixer in chrome finish.                                                                                                                                                          |  |
| Electrical      | Internal Light Points                                                                                                                    | Recessed LED downlight in white non-metallic polyamide housing with diffuser.                                                                                                         |  |
|                 | External Light Points                                                                                                                    | (2 No) flood light wall mounted light fitting.                                                                                                                                        |  |
|                 | Power Points                                                                                                                             | White surround, double power points throughout excluding dishwasher, microwave and refrigerator provision, where a single power point is provided.                                    |  |
|                 | Smoke Detector                                                                                                                           | Hardwired with battery backup.                                                                                                                                                        |  |
|                 | Exhaust Fans                                                                                                                             | Above all showers and toilet not opening to outside air, 250mm with self-sealing air flow draft stoppers.                                                                             |  |
|                 | TV Points                                                                                                                                | To Family and Master Bedroom.                                                                                                                                                         |  |
|                 | Telephone Point                                                                                                                          | To Kitchen and Master Bedroom.                                                                                                                                                        |  |
|                 | Safety Switch                                                                                                                            | Residual Current Devices safety switch and circuit breakers to meter box.                                                                                                             |  |
| Plumbing        | (2 No) garden taps, one located to the front water meter and one adjacent to the external Laundry door or at the rear (Design Specific). |                                                                                                                                                                                       |  |
| Tiling          | Ceramic Floor Tiles                                                                                                                      | Selected from Hattan colour scheme 450x450mm to Laundry, Ensuite, Bathroom, WC, and Powder room.                                                                                      |  |
|                 | Ceramic Wall Tiles                                                                                                                       | Selected from Hattan colour scheme 450x450mm to Laundry, Ensuite, Bathroom, WC, Powder room, shower recesses and above bath.                                                          |  |
| Floor Coverings | Carpet                                                                                                                                   | Selected from Hattan colour scheme to Bedrooms, WIR, Activity and Staircase in line with manufacturers guidelines.                                                                    |  |
|                 | Timber Laminate                                                                                                                          | Selected from Hattan colour scheme timber look laminate flooring to Entry, Kitchen, WIP, Meals, Family, Living, Rear Hallway, Lounge and Study in line with manufacturers guidelines. |  |
|                 |                                                                                                                                          |                                                                                                                                                                                       |  |