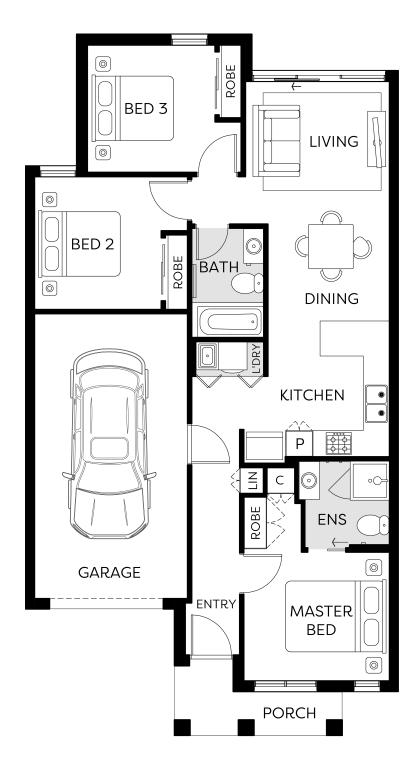

# Hattan

**PORTLAND - ESSENTIAL 8.5M** 

**=** 3 **=** 2 **=** 1

\$620,550

**Build Price \$312,617 Land Price** \$307,933

**LOT 540 SUNSTONE DRIVE COBBLEBANK** WILLOWSTONE

EST. TITLE DATE **HOME SIZE** LAND SIZE

Q1 2026 13SQ 272m<sup>2</sup>

### **PORTLAND - ESSENTIAL 8.5M**

\$620,550

**Build Price** \$312,617 **Land Price** \$307,933

LOT 540 SUNSTONE DRIVE COBBLEBANK

EST. TITLE DATE HOME SIZE LAND SIZE Q1 2026 13SQ 272m<sup>2</sup>