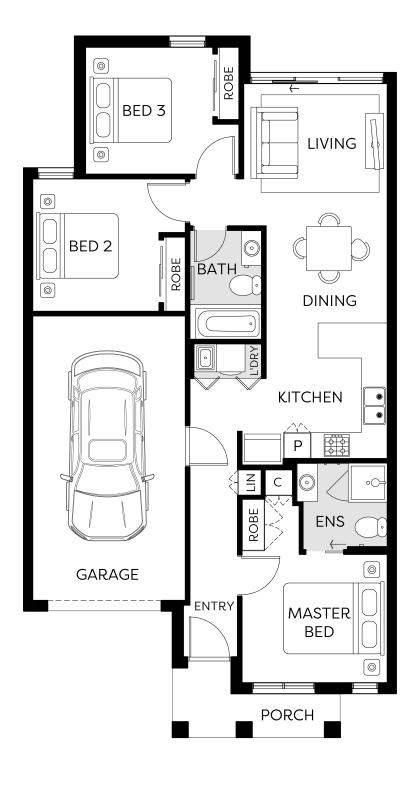

## Hattan

**PORTLAND - LEDGER 8.5M** 

\$620,550

**Build Price \$312,617 Land Price** \$307,933

**LOT 541 SUNSTONE DRIVE COBBLEBANK** WILLOWSTONE

EST. TITLE DATE **HOME SIZE** LAND SIZE

Q1 2026 13SQ 272m<sup>2</sup>

**Build Price** \$312,617 **Land Price** \$307,933

**3 2 4** 1

LOT 541 SUNSTONE DRIVE COBBLEBANK

EST. TITLE DATE HOME SIZE LAND SIZE Q1 2026 13SQ 272m<sup>2</sup>