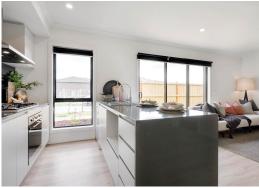

#### HATTAN TURNKEY INCLUSIONS

- Complete Turnkey Home
- **NCC Compliant**
- **Elegant Stone Benchtops**
- High Ceilings: 2590mm
- Stainless Steel Appliances
- Reverse Cycle Split Systems Throughout
- LED Downlights

- **Timber Laminate Flooring**
- **Plush Carpeting**
- **Tiled Shower Bases**
- Roller Blinds and Fly Screens
- Colorbond Sectional Garage
- Landscaping and Fencing
- Coloured Concrete Driveway

\$620,550