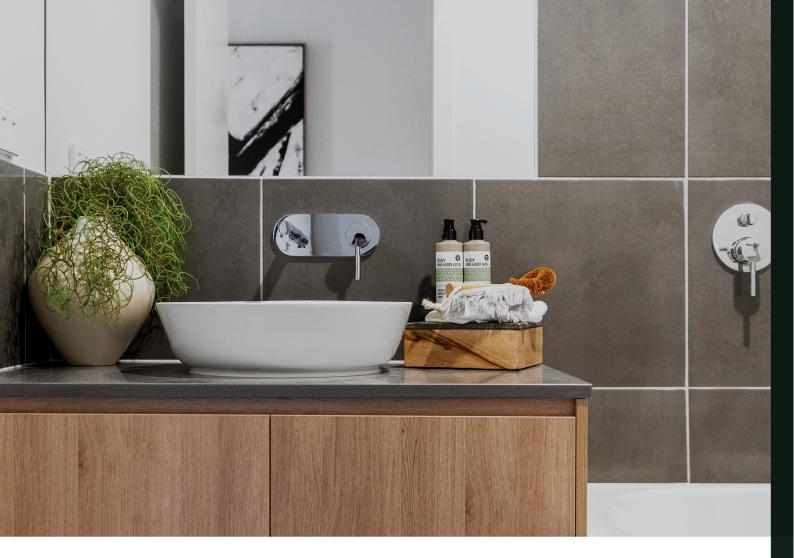

Hattan is Quality. Quality is what makes Hattan a home.

| Framing                      | Walls                                                                            | Stabilised timber frame throughout at 450mm centres to ground floor of double storey homes, 600mm centres to single storey homes and first floor of double storey homes. Timber Sizes to be in accordance with AS1684 Timber Framing Code. |  |  |
|------------------------------|----------------------------------------------------------------------------------|--------------------------------------------------------------------------------------------------------------------------------------------------------------------------------------------------------------------------------------------|--|--|
|                              | Roof                                                                             | Engineer designed stabilised timber roof trusses at 600mm centre.                                                                                                                                                                          |  |  |
| Insulation                   | Insulation batts to hon                                                          | ne.                                                                                                                                                                                                                                        |  |  |
| Internal Features            | Ceiling Height                                                                   | 2590mm ceiling height (nominal) to single storey with 75mm cove cornice. 2590mm ceiling<br>height (nominal) to ground floor of double storey homes, 2440mm ceiling height (nominal) to<br>first floor, 75mm cove cornice throughout.       |  |  |
|                              | Room Doors                                                                       | Flush panel Honeycomb Core 2040mm high to single storey, 2040mm high to ground floor<br>and first floor of double storey.                                                                                                                  |  |  |
|                              | Room Door Furniture                                                              | Passage set. Provide Alba Chrome levers through Chrome finish.                                                                                                                                                                             |  |  |
|                              | Mouldings                                                                        | Skirtings - 67x18mm square edge primed MDF. Architraves - 67x18mm square edge primed<br>MDF.                                                                                                                                               |  |  |
|                              | Plaster                                                                          | Ceiling Plaster. 10mm plasterboard finish.                                                                                                                                                                                                 |  |  |
|                              | Wall Plaster                                                                     | Plasterboard 10mm thick. Water resistant plasterboard to Ensuite, Bathroom and above<br>Laundry trough.                                                                                                                                    |  |  |
|                              | Blinds                                                                           | Holland blinds to bedrooms and living areas.                                                                                                                                                                                               |  |  |
|                              | Fly Wire                                                                         | Fly wire screens to all openable windows.                                                                                                                                                                                                  |  |  |
| Paint                        | Internal & External                                                              | Two coats.                                                                                                                                                                                                                                 |  |  |
|                              | Woodwork & Skirting                                                              | Two coats.                                                                                                                                                                                                                                 |  |  |
| Heating & Cooling            | Reverse cycle split system (heating and cooling) to living and bedrooms.         |                                                                                                                                                                                                                                            |  |  |
| Hot Water System             | Hot water unit in accor                                                          | dance with estate design guidelines.                                                                                                                                                                                                       |  |  |
| Kitchen                      | Haier Stainless Steel ov                                                         | Haier Stainless Steel oven 600mm.                                                                                                                                                                                                          |  |  |
|                              | Haier cooktop 600mm 4 burner stainless steel gas.                                |                                                                                                                                                                                                                                            |  |  |
|                              | Haier rangehood 600mm stainless steel canopy rangehood.                          |                                                                                                                                                                                                                                            |  |  |
|                              | Haier dishwasher 600mm.                                                          |                                                                                                                                                                                                                                            |  |  |
|                              | Sink: Stainless steel double undermount bowl sink.                               |                                                                                                                                                                                                                                            |  |  |
|                              | Tap: Pull out tap in chrome finish.                                              |                                                                                                                                                                                                                                            |  |  |
|                              | Bench Top: Engineered stone benchtop 40mm. Selected as per Hattan colour scheme. |                                                                                                                                                                                                                                            |  |  |
|                              | Splashback: Selected a                                                           | as per Hattan colour scheme.                                                                                                                                                                                                               |  |  |
| Bathroom,                    | Mirror                                                                           | Polished edges to full width of vanities sitting on tiled splashback.                                                                                                                                                                      |  |  |
| Ensuite, Powder<br>Room & WC | Basin                                                                            | Ceramic abovemount rectangle.<br>No tap hole low profile square inset basin (white), chrome waste 1 tap hole/overflow.                                                                                                                     |  |  |
|                              | Vanity Unit                                                                      | Vanity unit on tiled pedestal.                                                                                                                                                                                                             |  |  |
|                              | Bench Top                                                                        | Engineered stone benchtop 40mm. Selected as per Hattan colour scheme.                                                                                                                                                                      |  |  |
|                              | Bath                                                                             | 1525/1675mm acrylic bath (white) in tiled podium. (Design Specific).                                                                                                                                                                       |  |  |
|                              | Shower Bases                                                                     | Ceramic tiled shower base. Selection from Hattan colour scheme range with grated drain system.                                                                                                                                             |  |  |
|                              | Shower Screens                                                                   | 1950mm high semi frameless with pivot door and clear laminated glass.                                                                                                                                                                      |  |  |
|                              | Taps and Outlets                                                                 | Ensuite Shower hand shower on rail.                                                                                                                                                                                                        |  |  |
|                              |                                                                                  | Bathroom Shower - Shower hand shower on rail.                                                                                                                                                                                              |  |  |
|                              |                                                                                  | Bath (Wall Mounted) - Straight wall bath outlet and wall mixer.                                                                                                                                                                            |  |  |
|                              |                                                                                  | Basin (Wall Mounted) - Mixer.                                                                                                                                                                                                              |  |  |
|                              | Accessories                                                                      | Toilet roll holders chrome and double towel rails.                                                                                                                                                                                         |  |  |
|                              |                                                                                  | China toilet suite in white with soft close seat.                                                                                                                                                                                          |  |  |
|                              | Toilet Suite                                                                     |                                                                                                                                                                                                                                            |  |  |
| Laundry                      | Toilet Suite<br>Trough                                                           | Design specific.                                                                                                                                                                                                                           |  |  |
| Laundry                      |                                                                                  | Design specific.<br>Up to 800mm wide fully lined modular cabinet or Stainless steel 42L Tub and Cabinet<br>(Design Specific). Refer to working drawings.                                                                                   |  |  |
| Laundry                      | Trough                                                                           | Up to 800mm wide fully lined modular cabinet or Stainless steel 42L Tub and Cabinet                                                                                                                                                        |  |  |