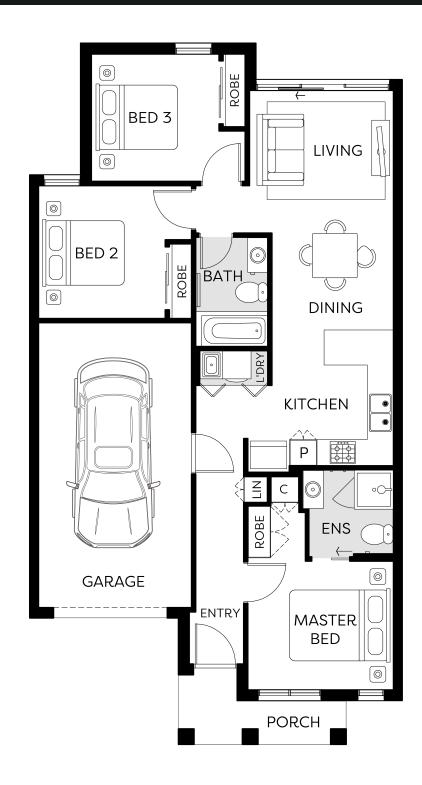

### Hattan

### PORTLAND - ESSENTIAL 8.5M

### \$620,550

| <b>Build Price</b> | \$312,617 |
|--------------------|-----------|
| Land Price         | \$307,933 |

Q1 2026

13SQ

272m<sup>2</sup>

EST. TITLE DATE

HOME SIZE

LAND SIZE