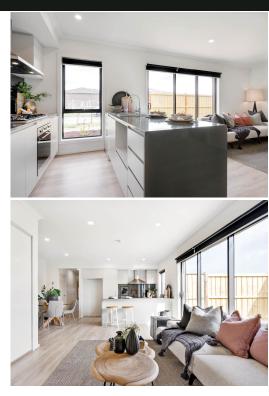

#### HATTAN TURNKEY INCLUSIONS

- Complete Turnkey Home
- NCC Compliant
- Elegant Stone Benchtops
- High Ceilings: 2590mm
- Stainless Steel Appliances
- Reverse Cycle Split Systems
  Throughout
- LED Downlights

- Timber Laminate Flooring
- Plush Carpeting
- Tiled Shower Bases
- Roller Blinds and Fly Screens
- Colorbond Sectional Garage
- Landscaping and Fencing
- Coloured Concrete Driveway

Hattan is Quality. Quality is what makes Hattan a home.

| Framing                      | Walls                                                                            | Stabilised timber frame throughout at 450mm centres to ground floor of double storey homes, 600mm centres to single storey homes and first floor of double storey homes. Timber Sizes to be in accordance with AS1684 Timber Framing Code. |  |  |
|------------------------------|----------------------------------------------------------------------------------|--------------------------------------------------------------------------------------------------------------------------------------------------------------------------------------------------------------------------------------------|--|--|
|                              | Roof                                                                             | Engineer designed stabilised timber roof trusses at 600mm centre.                                                                                                                                                                          |  |  |
| Insulation                   | Insulation batts to hon                                                          | ne.                                                                                                                                                                                                                                        |  |  |
| Internal Features            | Ceiling Height                                                                   | 2590mm ceiling height (nominal) to single storey with 75mm cove cornice. 2590mm ceiling<br>height (nominal) to ground floor of double storey homes, 2440mm ceiling height (nominal) to<br>first floor, 75mm cove cornice throughout.       |  |  |
|                              | Room Doors                                                                       | Flush panel Honeycomb Core 2040mm high to single storey, 2040mm high to ground floor<br>and first floor of double storey.                                                                                                                  |  |  |
|                              | Room Door Furniture                                                              | Passage set. Provide Alba Chrome levers through Chrome finish.                                                                                                                                                                             |  |  |
|                              | Mouldings                                                                        | Skirtings - 67x18mm square edge primed MDF. Architraves - 67x18mm square edge primed<br>MDF.                                                                                                                                               |  |  |
|                              | Plaster                                                                          | Ceiling Plaster. 10mm plasterboard finish.                                                                                                                                                                                                 |  |  |
|                              | Wall Plaster                                                                     | Plasterboard 10mm thick. Water resistant plasterboard to Ensuite, Bathroom and above<br>Laundry trough.                                                                                                                                    |  |  |
|                              | Blinds                                                                           | Holland blinds to bedrooms and living areas.                                                                                                                                                                                               |  |  |
|                              | Fly Wire                                                                         | Fly wire screens to all openable windows.                                                                                                                                                                                                  |  |  |
| Paint                        | Internal & External                                                              | Two coats.                                                                                                                                                                                                                                 |  |  |
|                              | Woodwork & Skirting                                                              | Two coats.                                                                                                                                                                                                                                 |  |  |
| Heating & Cooling            | Reverse cycle split system (heating and cooling) to living and bedrooms.         |                                                                                                                                                                                                                                            |  |  |
| Hot Water System             | Hot water unit in accor                                                          | dance with estate design guidelines.                                                                                                                                                                                                       |  |  |
| Kitchen                      | Haier Stainless Steel ov                                                         | Haier Stainless Steel oven 600mm.                                                                                                                                                                                                          |  |  |
|                              | Haier cooktop 600mm 4 burner stainless steel gas.                                |                                                                                                                                                                                                                                            |  |  |
|                              | Haier rangehood 600mm stainless steel canopy rangehood.                          |                                                                                                                                                                                                                                            |  |  |
|                              | Haier dishwasher 600mm.                                                          |                                                                                                                                                                                                                                            |  |  |
|                              | Sink: Stainless steel double undermount bowl sink.                               |                                                                                                                                                                                                                                            |  |  |
|                              | Tap: Pull out tap in chrome finish.                                              |                                                                                                                                                                                                                                            |  |  |
|                              | Bench Top: Engineered stone benchtop 40mm. Selected as per Hattan colour scheme. |                                                                                                                                                                                                                                            |  |  |
|                              | Splashback: Selected a                                                           | as per Hattan colour scheme.                                                                                                                                                                                                               |  |  |
| Bathroom,                    | Mirror                                                                           | Polished edges to full width of vanities sitting on tiled splashback.                                                                                                                                                                      |  |  |
| Ensuite, Powder<br>Room & WC | Basin                                                                            | Ceramic abovemount rectangle.<br>No tap hole low profile square inset basin (white), chrome waste 1 tap hole/overflow.                                                                                                                     |  |  |
|                              | Vanity Unit                                                                      | Vanity unit on tiled pedestal.                                                                                                                                                                                                             |  |  |
|                              | Bench Top                                                                        | Engineered stone benchtop 40mm. Selected as per Hattan colour scheme.                                                                                                                                                                      |  |  |
|                              | Bath                                                                             | 1525/1675mm acrylic bath (white) in tiled podium. (Design Specific).                                                                                                                                                                       |  |  |
|                              | Shower Bases                                                                     | Ceramic tiled shower base. Selection from Hattan colour scheme range with grated drain system.                                                                                                                                             |  |  |
|                              | Shower Screens                                                                   | 1950mm high semi frameless with pivot door and clear laminated glass.                                                                                                                                                                      |  |  |
|                              | Taps and Outlets                                                                 | Ensuite Shower hand shower on rail.                                                                                                                                                                                                        |  |  |
|                              |                                                                                  | Bathroom Shower - Shower hand shower on rail.                                                                                                                                                                                              |  |  |
|                              |                                                                                  | Bath (Wall Mounted) - Straight wall bath outlet and wall mixer.                                                                                                                                                                            |  |  |
|                              |                                                                                  | Basin (Wall Mounted) - Mixer.                                                                                                                                                                                                              |  |  |
|                              | Accessories                                                                      | Toilet roll holders chrome and double towel rails.                                                                                                                                                                                         |  |  |
|                              |                                                                                  | China toilet suite in white with soft close seat.                                                                                                                                                                                          |  |  |
|                              | Toilet Suite                                                                     |                                                                                                                                                                                                                                            |  |  |
| Laundry                      | Toilet Suite<br>Trough                                                           | Design specific.                                                                                                                                                                                                                           |  |  |
| Laundry                      |                                                                                  | Design specific.<br>Up to 800mm wide fully lined modular cabinet or Stainless steel 42L Tub and Cabinet<br>(Design Specific). Refer to working drawings.                                                                                   |  |  |
| Laundry                      | Trough                                                                           | Up to 800mm wide fully lined modular cabinet or Stainless steel 42L Tub and Cabinet                                                                                                                                                        |  |  |