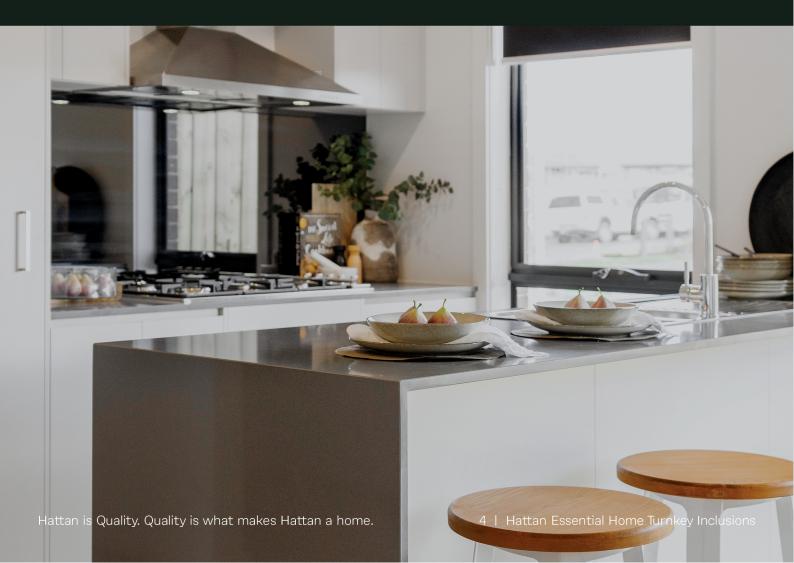

Hattan is Quality. Quality is what makes Hattan a home.

| Framing                      | Walls                                                                            | Stabilised timber frame throughout at 450mm centres to ground floor of double storey homes, 600mm centres to single storey homes and first floor of double storey homes. Timber Sizes to be in accordance with AS1684 Timber Framing Code. |  |  |
|------------------------------|----------------------------------------------------------------------------------|--------------------------------------------------------------------------------------------------------------------------------------------------------------------------------------------------------------------------------------------|--|--|
|                              | Roof                                                                             | Engineer designed stabilised timber roof trusses at 600mm centre.                                                                                                                                                                          |  |  |
| Insulation                   | Insulation batts to hon                                                          | ne.                                                                                                                                                                                                                                        |  |  |
| Internal Features            | Ceiling Height                                                                   | 2590mm ceiling height (nominal) to single storey with 75mm cove cornice. 2590mm ceiling<br>height (nominal) to ground floor of double storey homes, 2440mm ceiling height (nominal) to<br>first floor, 75mm cove cornice throughout.       |  |  |
|                              | Room Doors                                                                       | Flush panel Honeycomb Core 2040mm high to single storey, 2040mm high to ground floor<br>and first floor of double storey.                                                                                                                  |  |  |
|                              | Room Door Furniture                                                              | Passage set. Provide Alba Chrome levers through Chrome finish.                                                                                                                                                                             |  |  |
|                              | Mouldings                                                                        | Skirtings - 67x18mm square edge primed MDF. Architraves - 67x18mm square edge primed<br>MDF.                                                                                                                                               |  |  |
|                              | Plaster                                                                          | Ceiling Plaster. 10mm plasterboard finish.                                                                                                                                                                                                 |  |  |
|                              | Wall Plaster                                                                     | Plasterboard 10mm thick. Water resistant plasterboard to Ensuite, Bathroom and above<br>Laundry trough.                                                                                                                                    |  |  |
|                              | Blinds                                                                           | Holland blinds to bedrooms and living areas.                                                                                                                                                                                               |  |  |
|                              | Fly Wire                                                                         | Fly wire screens to all openable windows.                                                                                                                                                                                                  |  |  |
| Paint                        | Internal & External                                                              | Two coats.                                                                                                                                                                                                                                 |  |  |
|                              | Woodwork & Skirting                                                              | Two coats.                                                                                                                                                                                                                                 |  |  |
| Heating & Cooling            | Reverse cycle split system (heating and cooling) to living and bedrooms.         |                                                                                                                                                                                                                                            |  |  |
| Hot Water System             | Hot water unit in accor                                                          | dance with estate design guidelines.                                                                                                                                                                                                       |  |  |
| Kitchen                      | Haier Stainless Steel ov                                                         | Haier Stainless Steel oven 600mm.                                                                                                                                                                                                          |  |  |
|                              | Haier cooktop 600mm 4 burner stainless steel gas.                                |                                                                                                                                                                                                                                            |  |  |
|                              | Haier rangehood 600mm stainless steel canopy rangehood.                          |                                                                                                                                                                                                                                            |  |  |
|                              | Haier dishwasher 600mm.                                                          |                                                                                                                                                                                                                                            |  |  |
|                              | Sink: Stainless steel double undermount bowl sink.                               |                                                                                                                                                                                                                                            |  |  |
|                              | Tap: Pull out tap in chrome finish.                                              |                                                                                                                                                                                                                                            |  |  |
|                              | Bench Top: Engineered stone benchtop 40mm. Selected as per Hattan colour scheme. |                                                                                                                                                                                                                                            |  |  |
|                              | Splashback: Selected a                                                           | as per Hattan colour scheme.                                                                                                                                                                                                               |  |  |
| Bathroom,                    | Mirror                                                                           | Polished edges to full width of vanities sitting on tiled splashback.                                                                                                                                                                      |  |  |
| Ensuite, Powder<br>Room & WC | Basin                                                                            | Ceramic abovemount rectangle.<br>No tap hole low profile square inset basin (white), chrome waste 1 tap hole/overflow.                                                                                                                     |  |  |
|                              | Vanity Unit                                                                      | Vanity unit on tiled pedestal.                                                                                                                                                                                                             |  |  |
|                              | Bench Top                                                                        | Engineered stone benchtop 40mm. Selected as per Hattan colour scheme.                                                                                                                                                                      |  |  |
|                              | Bath                                                                             | 1525/1675mm acrylic bath (white) in tiled podium. (Design Specific).                                                                                                                                                                       |  |  |
|                              | Shower Bases                                                                     | Ceramic tiled shower base. Selection from Hattan colour scheme range with grated drain system.                                                                                                                                             |  |  |
|                              | Shower Screens                                                                   | 1950mm high semi frameless with pivot door and clear laminated glass.                                                                                                                                                                      |  |  |
|                              | Taps and Outlets                                                                 | Ensuite Shower hand shower on rail.                                                                                                                                                                                                        |  |  |
|                              |                                                                                  | Bathroom Shower - Shower hand shower on rail.                                                                                                                                                                                              |  |  |
|                              |                                                                                  | Bath (Wall Mounted) - Straight wall bath outlet and wall mixer.                                                                                                                                                                            |  |  |
|                              |                                                                                  | Basin (Wall Mounted) - Mixer.                                                                                                                                                                                                              |  |  |
|                              | Accessories                                                                      | Toilet roll holders chrome and double towel rails.                                                                                                                                                                                         |  |  |
|                              |                                                                                  | China toilet suite in white with soft close seat.                                                                                                                                                                                          |  |  |
|                              | Toilet Suite                                                                     |                                                                                                                                                                                                                                            |  |  |
| Laundry                      | Toilet Suite<br>Trough                                                           | Design specific.                                                                                                                                                                                                                           |  |  |
| Laundry                      |                                                                                  | Design specific.<br>Up to 800mm wide fully lined modular cabinet or Stainless steel 42L Tub and Cabinet<br>(Design Specific). Refer to working drawings.                                                                                   |  |  |
| Laundry                      | Trough                                                                           | Up to 800mm wide fully lined modular cabinet or Stainless steel 42L Tub and Cabinet                                                                                                                                                        |  |  |