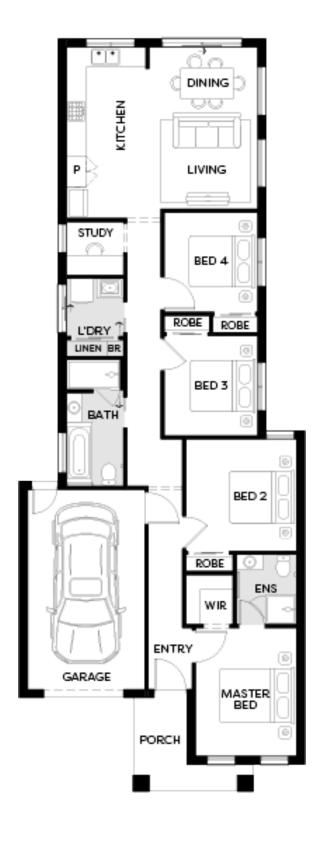

## Hattan

**OSTER - LEDGER 8.5M** 

**4 2 2 1** 

\$657,650

**Build Price** \$349,717 **Land Price** \$307,933

LOT 544 SUNSTONE DRIVE COBBLEBANK WILLOWSTONE EST. TITLE DATE HOME SIZE LAND SIZE Q1 2026 16SQ 272m<sup>2</sup>

**4 2 4** 1

LOT 544 SUNSTONE DRIVE COBBLEBANK

EST. TITLE DATE HOME SIZE LAND SIZE Q1 2026 16SQ 272m<sup>2</sup>