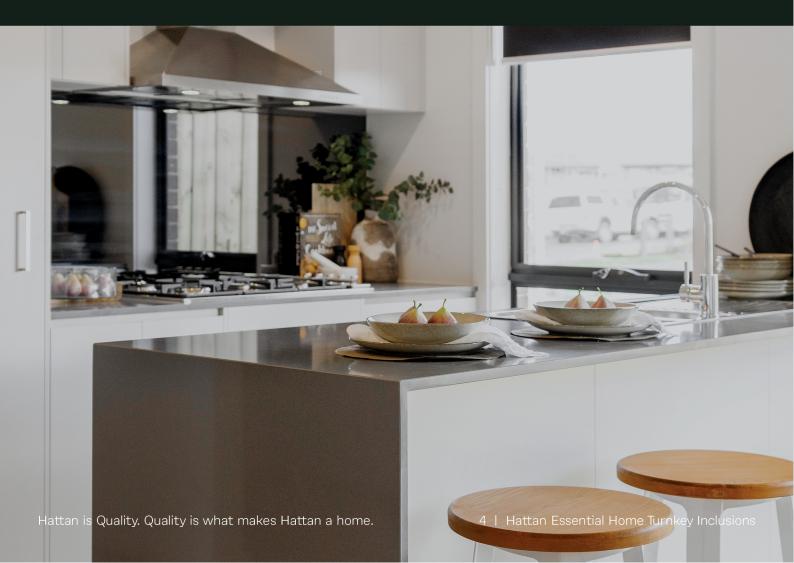

# Hattan

Essential Home Turnkey Inclusions

| Site Works                               | Concrete waffle pod slab, engineer designed "M" up to "P" class, maximum 300mm site fall over the building platform, no existing fill. Slab costs will be adjusted if founding conditions differ.                                                                                                                                                                                |                                                                                                                            |  |  |                                                                                                                |                                                               |  |
|------------------------------------------|----------------------------------------------------------------------------------------------------------------------------------------------------------------------------------------------------------------------------------------------------------------------------------------------------------------------------------------------------------------------------------|----------------------------------------------------------------------------------------------------------------------------|--|--|----------------------------------------------------------------------------------------------------------------|---------------------------------------------------------------|--|
|                                          | Compaction report "site specific" is required or else other cost incurred.<br>Based on land size up to 600m <sup>2</sup> , and a maximum building setback of 6m (subject to planning authority).<br>Engineer design surface drainage, including silt pits with grated covers, connected to stormwater, (2 No) flexible<br>couplings to sewer, engineer design and certification. |                                                                                                                            |  |  |                                                                                                                |                                                               |  |
|                                          |                                                                                                                                                                                                                                                                                                                                                                                  |                                                                                                                            |  |  | Rock removal is included, however any rock requiring explosives or core drilling will be an additional charge. |                                                               |  |
|                                          |                                                                                                                                                                                                                                                                                                                                                                                  |                                                                                                                            |  |  | Connections                                                                                                    | Underground electricity, gas, sewer and storm water included. |  |
|                                          | Telephone conduit and draw cable from the supply pit.                                                                                                                                                                                                                                                                                                                            |                                                                                                                            |  |  |                                                                                                                |                                                               |  |
| Telephone and electricity fees by owner. |                                                                                                                                                                                                                                                                                                                                                                                  |                                                                                                                            |  |  |                                                                                                                |                                                               |  |
| NBN ready.                               |                                                                                                                                                                                                                                                                                                                                                                                  |                                                                                                                            |  |  |                                                                                                                |                                                               |  |
| External Features                        | Bricks                                                                                                                                                                                                                                                                                                                                                                           | Clay brick selection from Hattan colour scheme.                                                                            |  |  |                                                                                                                |                                                               |  |
|                                          | Render                                                                                                                                                                                                                                                                                                                                                                           | Acrylic texture coating render. Colour to be selected from Hattan colour scheme.                                           |  |  |                                                                                                                |                                                               |  |
|                                          | Tile feature Option                                                                                                                                                                                                                                                                                                                                                              | 300 x 600mm Horizontal lay to front façade. Colour to be selected from Hattan colour scheme. (Design Specific).            |  |  |                                                                                                                |                                                               |  |
|                                          | Infills Over Windows                                                                                                                                                                                                                                                                                                                                                             | Front Elevation - Brick light weight (Façade Specific).<br>Side and rear Elevations - Brick infill over windows and doors. |  |  |                                                                                                                |                                                               |  |
|                                          | Roof Cover                                                                                                                                                                                                                                                                                                                                                                       | Colorbond/Concrete Roof Tiles to be selected from colour selection (Design Specific).                                      |  |  |                                                                                                                |                                                               |  |
|                                          | <b>Roof Plumbing</b>                                                                                                                                                                                                                                                                                                                                                             | Metal gutter, fascia and flashings to be Colorbond finish.                                                                 |  |  |                                                                                                                |                                                               |  |
|                                          | Roof Pitch                                                                                                                                                                                                                                                                                                                                                                       | 22.5 degree. (Design Specific)                                                                                             |  |  |                                                                                                                |                                                               |  |
|                                          | Front Entry Door                                                                                                                                                                                                                                                                                                                                                                 | Stain colour to be selected from Hattan colour scheme.                                                                     |  |  |                                                                                                                |                                                               |  |
|                                          | Laundry Door                                                                                                                                                                                                                                                                                                                                                                     | Aluminum sliding door, 2100mm high x 1450mm wide.                                                                          |  |  |                                                                                                                |                                                               |  |
|                                          | Windows                                                                                                                                                                                                                                                                                                                                                                          | Powder coated aluminum awning windows or timber to front façade only (façade design dependent).                            |  |  |                                                                                                                |                                                               |  |
|                                          |                                                                                                                                                                                                                                                                                                                                                                                  | Powder coated aluminum windows to side and rear elevations.                                                                |  |  |                                                                                                                |                                                               |  |
|                                          | Sliding Doors                                                                                                                                                                                                                                                                                                                                                                    | Aluminum powder coated sliding door. Colour to be selected from Hattan colour scheme.                                      |  |  |                                                                                                                |                                                               |  |
|                                          |                                                                                                                                                                                                                                                                                                                                                                                  | Locks to all windows and sliding doors keyed alike.                                                                        |  |  |                                                                                                                |                                                               |  |

Hattan is Quality. Quality is what makes Hattan a home.

| Framing                      | Walls                                                                            | Stabilised timber frame throughout at 450mm centres to ground floor of double storey homes, 600mm centres to single storey homes and first floor of double storey homes. Timber Sizes to be in accordance with AS1684 Timber Framing Code. |  |  |
|------------------------------|----------------------------------------------------------------------------------|--------------------------------------------------------------------------------------------------------------------------------------------------------------------------------------------------------------------------------------------|--|--|
|                              | Roof                                                                             | Engineer designed stabilised timber roof trusses at 600mm centre.                                                                                                                                                                          |  |  |
| Insulation                   | Insulation batts to home.                                                        |                                                                                                                                                                                                                                            |  |  |
| Internal Features            | Ceiling Height                                                                   | 2590mm ceiling height (nominal) to single storey with 75mm cove cornice. 2590mm ceiling<br>height (nominal) to ground floor of double storey homes, 2440mm ceiling height (nominal) to<br>first floor, 75mm cove cornice throughout.       |  |  |
|                              | Room Doors                                                                       | Flush panel Honeycomb Core 2040mm high to single storey, 2040mm high to ground floor<br>and first floor of double storey.                                                                                                                  |  |  |
|                              | Room Door Furniture                                                              | Passage set. Provide Alba Chrome levers through Chrome finish.                                                                                                                                                                             |  |  |
|                              | Mouldings                                                                        | Skirtings - 67x18mm square edge primed MDF. Architraves - 67x18mm square edge primed<br>MDF.                                                                                                                                               |  |  |
|                              | Plaster                                                                          | Ceiling Plaster. 10mm plasterboard finish.                                                                                                                                                                                                 |  |  |
|                              | Wall Plaster                                                                     | Plasterboard 10mm thick. Water resistant plasterboard to Ensuite, Bathroom and above<br>Laundry trough.                                                                                                                                    |  |  |
|                              | Blinds                                                                           | Holland blinds to bedrooms and living areas.                                                                                                                                                                                               |  |  |
|                              | Fly Wire                                                                         | Fly wire screens to all openable windows.                                                                                                                                                                                                  |  |  |
| Paint                        | Internal & External                                                              | Two coats.                                                                                                                                                                                                                                 |  |  |
|                              | Woodwork & Skirting                                                              | Two coats.                                                                                                                                                                                                                                 |  |  |
| Heating & Cooling            | Reverse cycle split system (heating and cooling) to living and bedrooms.         |                                                                                                                                                                                                                                            |  |  |
| Hot Water System             | Hot water unit in accor                                                          | Hot water unit in accordance with estate design guidelines.                                                                                                                                                                                |  |  |
| Kitchen                      | Haier Stainless Steel oven 600mm.                                                |                                                                                                                                                                                                                                            |  |  |
|                              | Haier cooktop 600mm 4 burner stainless steel gas.                                |                                                                                                                                                                                                                                            |  |  |
|                              | Haier rangehood 600mm stainless steel canopy rangehood.                          |                                                                                                                                                                                                                                            |  |  |
|                              | Haier dishwasher 600mm.                                                          |                                                                                                                                                                                                                                            |  |  |
|                              | Sink: Stainless steel double undermount bowl sink.                               |                                                                                                                                                                                                                                            |  |  |
|                              | <b>Tap:</b> Pull out tap in chrome finish.                                       |                                                                                                                                                                                                                                            |  |  |
|                              | Bench Top: Engineered stone benchtop 40mm. Selected as per Hattan colour scheme. |                                                                                                                                                                                                                                            |  |  |
|                              | Splashback: Selected as per Hattan colour scheme.                                |                                                                                                                                                                                                                                            |  |  |
| Bathroom,                    | Mirror                                                                           | Polished edges to full width of vanities sitting on tiled splashback.                                                                                                                                                                      |  |  |
| Ensuite, Powder<br>Room & WC | Basin                                                                            | Ceramic abovemount rectangle.<br>No tap hole low profile square inset basin (white), chrome waste 1 tap hole/overflow.                                                                                                                     |  |  |
|                              | Vanity Unit                                                                      | Vanity unit on tiled pedestal.                                                                                                                                                                                                             |  |  |
|                              | Bench Top                                                                        | Engineered stone benchtop 40mm. Selected as per Hattan colour scheme.                                                                                                                                                                      |  |  |
|                              | Bath                                                                             | 1525/1675mm acrylic bath (white) in tiled podium. (Design Specific).                                                                                                                                                                       |  |  |
|                              | Shower Bases                                                                     | Ceramic tiled shower base. Selection from Hattan colour scheme range with grated drain system.                                                                                                                                             |  |  |
|                              | Shower Screens                                                                   | 1950mm high semi frameless with pivot door and clear laminated glass.                                                                                                                                                                      |  |  |
|                              | Taps and Outlets                                                                 | Ensuite Shower hand shower on rail.                                                                                                                                                                                                        |  |  |
|                              |                                                                                  | Bathroom Shower - Shower hand shower on rail.                                                                                                                                                                                              |  |  |
|                              |                                                                                  | Bath (Wall Mounted) - Straight wall bath outlet and wall mixer.                                                                                                                                                                            |  |  |
|                              |                                                                                  | Basin (Wall Mounted) - Mixer.                                                                                                                                                                                                              |  |  |
|                              | Accessories                                                                      | Toilet roll holders chrome and double towel rails.                                                                                                                                                                                         |  |  |
|                              |                                                                                  | China toilet suite in white with soft close seat.                                                                                                                                                                                          |  |  |
|                              | Toilet Suite                                                                     |                                                                                                                                                                                                                                            |  |  |
| Laundry                      | Toilet Suite<br>Trough                                                           | Design specific.                                                                                                                                                                                                                           |  |  |
| Laundry                      |                                                                                  | Design specific.<br>Up to 800mm wide fully lined modular cabinet or Stainless steel 42L Tub and Cabinet<br>(Design Specific). Refer to working drawings.                                                                                   |  |  |
| Laundry                      | Trough                                                                           | Up to 800mm wide fully lined modular cabinet or Stainless steel 42L Tub and Cabinet                                                                                                                                                        |  |  |