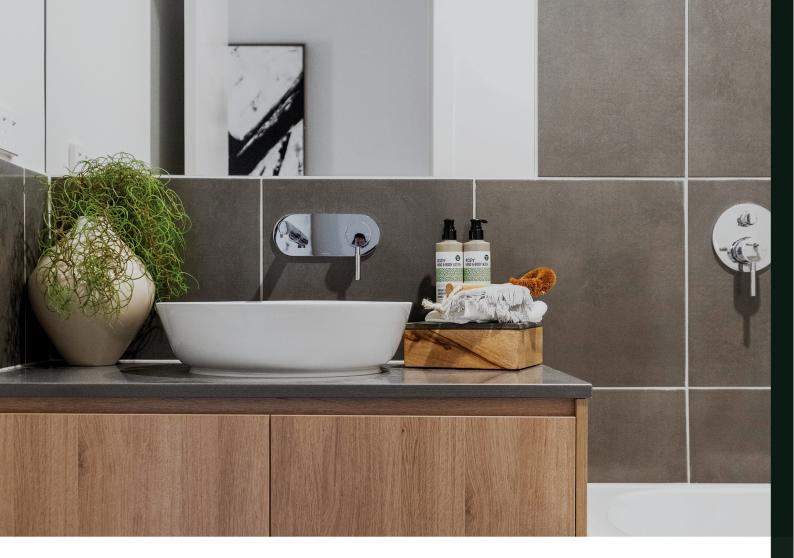

#### HATTAN TURNKEY INCLUSIONS

- Complete Turnkey Home
- NCC Compliant
- Elegant Stone Benchtops
- High Ceilings: 2590mm
- Stainless Steel Appliances
- Reverse Cycle Split Systems
  Throughout
- LED Downlights

- Timber Laminate Flooring
- Plush Carpeting
- Tiled Shower Bases
- Roller Blinds and Fly Screens
- Colorbond Sectional Garage
- Landscaping and Fencing
- Coloured Concrete Driveway