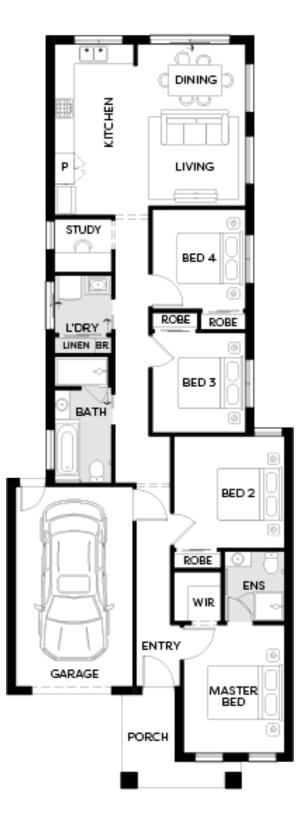

#### House & Land Package

## Hattan

# OSTER - PRIME 8.5M

#### \$657,650

Build Price \$349,717 Land Price \$307,933

LOT 545 SUNSTONE DRIVE COBBLEBANK WILLOWSTONE

## EST. TITLE DATEQ1 2026HOME SIZE16SQLAND SIZE272m²