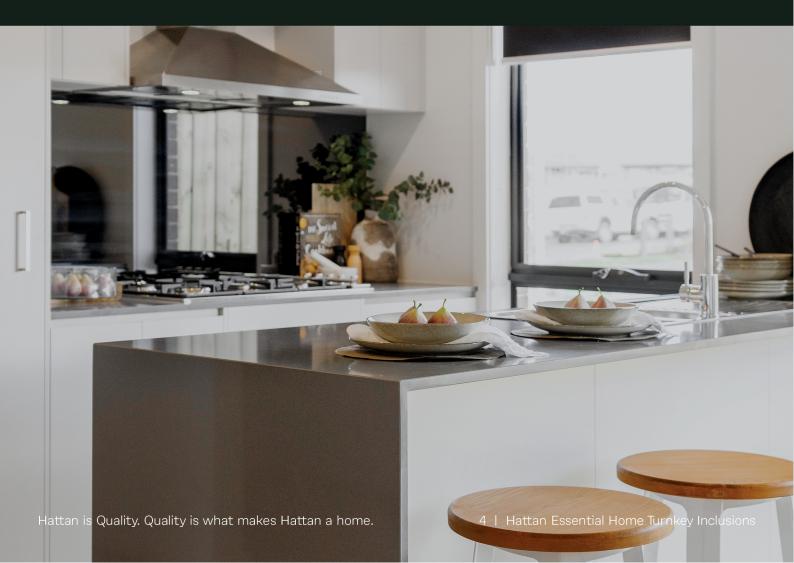

Hattan is Quality. Quality is what makes Hattan a home.

| Framing                      | Walls                                                                            | Stabilised timber frame throughout at 450mm centres to ground floor of double storey homes, 600mm centres to single storey homes and first floor of double storey homes. Timber Sizes to be in accordance with AS1684 Timber Framing Code. |  |  |
|------------------------------|----------------------------------------------------------------------------------|--------------------------------------------------------------------------------------------------------------------------------------------------------------------------------------------------------------------------------------------|--|--|
|                              | Roof                                                                             | Engineer designed stabilised timber roof trusses at 600mm centre.                                                                                                                                                                          |  |  |
| Insulation                   | Insulation batts to hon                                                          | ne.                                                                                                                                                                                                                                        |  |  |
| Internal Features            | Ceiling Height                                                                   | 2590mm ceiling height (nominal) to single storey with 75mm cove cornice. 2590mm ceiling<br>height (nominal) to ground floor of double storey homes, 2440mm ceiling height (nominal) to<br>first floor, 75mm cove cornice throughout.       |  |  |
|                              | Room Doors                                                                       | Flush panel Honeycomb Core 2040mm high to single storey, 2040mm high to ground floor<br>and first floor of double storey.                                                                                                                  |  |  |
|                              | Room Door Furniture                                                              | Passage set. Provide Alba Chrome levers through Chrome finish.                                                                                                                                                                             |  |  |
|                              | Mouldings                                                                        | Skirtings - 67x18mm square edge primed MDF. Architraves - 67x18mm square edge primed<br>MDF.                                                                                                                                               |  |  |
|                              | Plaster                                                                          | Ceiling Plaster. 10mm plasterboard finish.                                                                                                                                                                                                 |  |  |
|                              | Wall Plaster                                                                     | Plasterboard 10mm thick. Water resistant plasterboard to Ensuite, Bathroom and above<br>Laundry trough.                                                                                                                                    |  |  |
|                              | Blinds                                                                           | Holland blinds to bedrooms and living areas.                                                                                                                                                                                               |  |  |
|                              | Fly Wire                                                                         | Fly wire screens to all openable windows.                                                                                                                                                                                                  |  |  |
| Paint                        | Internal & External                                                              | Two coats.                                                                                                                                                                                                                                 |  |  |
|                              | Woodwork & Skirting                                                              | Two coats.                                                                                                                                                                                                                                 |  |  |
| Heating & Cooling            | Reverse cycle split system (heating and cooling) to living and bedrooms.         |                                                                                                                                                                                                                                            |  |  |
| Hot Water System             | Hot water unit in accor                                                          | dance with estate design guidelines.                                                                                                                                                                                                       |  |  |
| Kitchen                      | Haier Stainless Steel oven 600mm.                                                |                                                                                                                                                                                                                                            |  |  |
|                              | Haier cooktop 600mm 4 burner stainless steel gas.                                |                                                                                                                                                                                                                                            |  |  |
|                              | Haier rangehood 600mm stainless steel canopy rangehood.                          |                                                                                                                                                                                                                                            |  |  |
|                              | Haier dishwasher 600mm.                                                          |                                                                                                                                                                                                                                            |  |  |
|                              | Sink: Stainless steel double undermount bowl sink.                               |                                                                                                                                                                                                                                            |  |  |
|                              | Tap: Pull out tap in chrome finish.                                              |                                                                                                                                                                                                                                            |  |  |
|                              | Bench Top: Engineered stone benchtop 40mm. Selected as per Hattan colour scheme. |                                                                                                                                                                                                                                            |  |  |
|                              | Splashback: Selected as per Hattan colour scheme.                                |                                                                                                                                                                                                                                            |  |  |
| Bathroom,                    | Mirror                                                                           | Polished edges to full width of vanities sitting on tiled splashback.                                                                                                                                                                      |  |  |
| Ensuite, Powder<br>Room & WC | Basin                                                                            | Ceramic abovemount rectangle.<br>No tap hole low profile square inset basin (white), chrome waste 1 tap hole/overflow.                                                                                                                     |  |  |
|                              | Vanity Unit                                                                      | Vanity unit on tiled pedestal.                                                                                                                                                                                                             |  |  |
|                              | Bench Top                                                                        | Engineered stone benchtop 40mm. Selected as per Hattan colour scheme.                                                                                                                                                                      |  |  |
|                              | Bath                                                                             | 1525/1675mm acrylic bath (white) in tiled podium. (Design Specific).                                                                                                                                                                       |  |  |
|                              | Shower Bases                                                                     | Ceramic tiled shower base. Selection from Hattan colour scheme range with grated drain system.                                                                                                                                             |  |  |
|                              | Shower Screens                                                                   | 1950mm high semi frameless with pivot door and clear laminated glass.                                                                                                                                                                      |  |  |
|                              | Taps and Outlets                                                                 | Ensuite Shower hand shower on rail.                                                                                                                                                                                                        |  |  |
|                              |                                                                                  | Bathroom Shower - Shower hand shower on rail.                                                                                                                                                                                              |  |  |
|                              |                                                                                  | Bath (Wall Mounted) - Straight wall bath outlet and wall mixer.                                                                                                                                                                            |  |  |
|                              |                                                                                  | Basin (Wall Mounted) - Mixer.                                                                                                                                                                                                              |  |  |
|                              | Accessories                                                                      | Toilet roll holders chrome and double towel rails.                                                                                                                                                                                         |  |  |
|                              |                                                                                  | China toilet suite in white with soft close seat.                                                                                                                                                                                          |  |  |
|                              | Toilet Suite                                                                     |                                                                                                                                                                                                                                            |  |  |
| Laundry                      | Toilet Suite<br>Trough                                                           | Design specific.                                                                                                                                                                                                                           |  |  |
| Laundry                      |                                                                                  | Design specific.<br>Up to 800mm wide fully lined modular cabinet or Stainless steel 42L Tub and Cabinet<br>(Design Specific). Refer to working drawings.                                                                                   |  |  |
| Laundry                      | Trough                                                                           | Up to 800mm wide fully lined modular cabinet or Stainless steel 42L Tub and Cabinet                                                                                                                                                        |  |  |