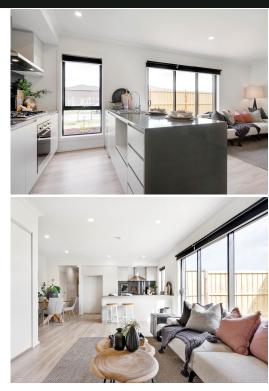

# Hattan

Essential Home Turnkey Inclusions

| Site Works        | Concrete waffle pod slab, engineer designed "M" up to "P" class, maximum 300mm site fall over the building<br>platform, no existing fill. Slab costs will be adjusted if founding conditions differ.<br>Compaction report "site specific" is required or else other cost incurred.<br>Based on land size up to 600m <sup>2</sup> , and a maximum building setback of 6m (subject to planning authority).<br>Engineer design surface drainage, including silt pits with grated covers, connected to stormwater, (2 No) flexible<br>couplings to sewer, engineer design and certification. |                                                                                                                            |  |  |                                                                                                                |                                                               |  |  |  |
|-------------------|------------------------------------------------------------------------------------------------------------------------------------------------------------------------------------------------------------------------------------------------------------------------------------------------------------------------------------------------------------------------------------------------------------------------------------------------------------------------------------------------------------------------------------------------------------------------------------------|----------------------------------------------------------------------------------------------------------------------------|--|--|----------------------------------------------------------------------------------------------------------------|---------------------------------------------------------------|--|--|--|
|                   |                                                                                                                                                                                                                                                                                                                                                                                                                                                                                                                                                                                          |                                                                                                                            |  |  | Rock removal is included, however any rock requiring explosives or core drilling will be an additional charge. |                                                               |  |  |  |
|                   |                                                                                                                                                                                                                                                                                                                                                                                                                                                                                                                                                                                          |                                                                                                                            |  |  | Connections                                                                                                    | Underground electricity, gas, sewer and storm water included. |  |  |  |
|                   |                                                                                                                                                                                                                                                                                                                                                                                                                                                                                                                                                                                          |                                                                                                                            |  |  |                                                                                                                | Telephone conduit and draw cable from the supply pit.         |  |  |  |
|                   | Telephone and electricity fees by owner.                                                                                                                                                                                                                                                                                                                                                                                                                                                                                                                                                 |                                                                                                                            |  |  |                                                                                                                |                                                               |  |  |  |
| NBN ready.        |                                                                                                                                                                                                                                                                                                                                                                                                                                                                                                                                                                                          |                                                                                                                            |  |  |                                                                                                                |                                                               |  |  |  |
| External Features | Bricks                                                                                                                                                                                                                                                                                                                                                                                                                                                                                                                                                                                   | Clay brick selection from Hattan colour scheme.                                                                            |  |  |                                                                                                                |                                                               |  |  |  |
|                   | Render                                                                                                                                                                                                                                                                                                                                                                                                                                                                                                                                                                                   | Acrylic texture coating render. Colour to be selected from Hattan colour scheme.                                           |  |  |                                                                                                                |                                                               |  |  |  |
|                   | Tile feature Option                                                                                                                                                                                                                                                                                                                                                                                                                                                                                                                                                                      | 300 x 600mm Horizontal lay to front façade. Colour to be selected from Hattan colour scheme. (Design Specific).            |  |  |                                                                                                                |                                                               |  |  |  |
|                   | Infills Over Windows                                                                                                                                                                                                                                                                                                                                                                                                                                                                                                                                                                     | Front Elevation - Brick light weight (Façade Specific).<br>Side and rear Elevations - Brick infill over windows and doors. |  |  |                                                                                                                |                                                               |  |  |  |
|                   | Roof Cover                                                                                                                                                                                                                                                                                                                                                                                                                                                                                                                                                                               | Colorbond/Concrete Roof Tiles to be selected from colour selection (Design Specific).                                      |  |  |                                                                                                                |                                                               |  |  |  |
|                   | <b>Roof Plumbing</b>                                                                                                                                                                                                                                                                                                                                                                                                                                                                                                                                                                     | Metal gutter, fascia and flashings to be Colorbond finish.                                                                 |  |  |                                                                                                                |                                                               |  |  |  |
|                   | Roof Pitch                                                                                                                                                                                                                                                                                                                                                                                                                                                                                                                                                                               | 22.5 degree. (Design Specific)                                                                                             |  |  |                                                                                                                |                                                               |  |  |  |
|                   | Front Entry Door                                                                                                                                                                                                                                                                                                                                                                                                                                                                                                                                                                         | Stain colour to be selected from Hattan colour scheme.                                                                     |  |  |                                                                                                                |                                                               |  |  |  |
|                   | Laundry Door                                                                                                                                                                                                                                                                                                                                                                                                                                                                                                                                                                             | Aluminum sliding door, 2100mm high x 1450mm wide.                                                                          |  |  |                                                                                                                |                                                               |  |  |  |
|                   | Windows                                                                                                                                                                                                                                                                                                                                                                                                                                                                                                                                                                                  | Powder coated aluminum awning windows or timber to front façade only (façade design dependent).                            |  |  |                                                                                                                |                                                               |  |  |  |
|                   |                                                                                                                                                                                                                                                                                                                                                                                                                                                                                                                                                                                          | Powder coated aluminum windows to side and rear elevations.                                                                |  |  |                                                                                                                |                                                               |  |  |  |
|                   | Sliding Doors                                                                                                                                                                                                                                                                                                                                                                                                                                                                                                                                                                            | Aluminum powder coated sliding door. Colour to be selected from Hattan colour scheme.                                      |  |  |                                                                                                                |                                                               |  |  |  |
|                   |                                                                                                                                                                                                                                                                                                                                                                                                                                                                                                                                                                                          | Locks to all windows and sliding doors keyed alike.                                                                        |  |  |                                                                                                                |                                                               |  |  |  |

Hattan is Quality. Quality is what makes Hattan a home.

| Framing                      | Walls                                                                            | Stabilised timber frame throughout at 450mm centres to ground floor of double storey homes, 600mm centres to single storey homes and first floor of double storey homes. Timber Sizes to be in accordance with AS1684 Timber Framing Code. |  |  |
|------------------------------|----------------------------------------------------------------------------------|--------------------------------------------------------------------------------------------------------------------------------------------------------------------------------------------------------------------------------------------|--|--|
|                              | Roof                                                                             | Engineer designed stabilised timber roof trusses at 600mm centre.                                                                                                                                                                          |  |  |
| Insulation                   | Insulation batts to hon                                                          | ne.                                                                                                                                                                                                                                        |  |  |
| Internal Features            | Ceiling Height                                                                   | 2590mm ceiling height (nominal) to single storey with 75mm cove cornice. 2590mm ceiling<br>height (nominal) to ground floor of double storey homes, 2440mm ceiling height (nominal) to<br>first floor, 75mm cove cornice throughout.       |  |  |
|                              | Room Doors                                                                       | Flush panel Honeycomb Core 2040mm high to single storey, 2040mm high to ground floor<br>and first floor of double storey.                                                                                                                  |  |  |
|                              | Room Door Furniture                                                              | Passage set. Provide Alba Chrome levers through Chrome finish.                                                                                                                                                                             |  |  |
|                              | Mouldings                                                                        | Skirtings - 67x18mm square edge primed MDF. Architraves - 67x18mm square edge primed<br>MDF.                                                                                                                                               |  |  |
|                              | Plaster                                                                          | Ceiling Plaster. 10mm plasterboard finish.                                                                                                                                                                                                 |  |  |
|                              | Wall Plaster                                                                     | Plasterboard 10mm thick. Water resistant plasterboard to Ensuite, Bathroom and above<br>Laundry trough.                                                                                                                                    |  |  |
|                              | Blinds                                                                           | Holland blinds to bedrooms and living areas.                                                                                                                                                                                               |  |  |
|                              | Fly Wire                                                                         | Fly wire screens to all openable windows.                                                                                                                                                                                                  |  |  |
| Paint                        | Internal & External                                                              | Two coats.                                                                                                                                                                                                                                 |  |  |
|                              | Woodwork & Skirting                                                              | Two coats.                                                                                                                                                                                                                                 |  |  |
| Heating & Cooling            | Reverse cycle split system (heating and cooling) to living and bedrooms.         |                                                                                                                                                                                                                                            |  |  |
| Hot Water System             | Hot water unit in accor                                                          | dance with estate design guidelines.                                                                                                                                                                                                       |  |  |
| Kitchen                      | Haier Stainless Steel oven 600mm.                                                |                                                                                                                                                                                                                                            |  |  |
|                              | Haier cooktop 600mm 4 burner stainless steel gas.                                |                                                                                                                                                                                                                                            |  |  |
|                              | Haier rangehood 600mm stainless steel canopy rangehood.                          |                                                                                                                                                                                                                                            |  |  |
|                              | Haier dishwasher 600mm.                                                          |                                                                                                                                                                                                                                            |  |  |
|                              | Sink: Stainless steel double undermount bowl sink.                               |                                                                                                                                                                                                                                            |  |  |
|                              | Tap: Pull out tap in chrome finish.                                              |                                                                                                                                                                                                                                            |  |  |
|                              | Bench Top: Engineered stone benchtop 40mm. Selected as per Hattan colour scheme. |                                                                                                                                                                                                                                            |  |  |
|                              | Splashback: Selected as per Hattan colour scheme.                                |                                                                                                                                                                                                                                            |  |  |
| Bathroom,                    | Mirror                                                                           | Polished edges to full width of vanities sitting on tiled splashback.                                                                                                                                                                      |  |  |
| Ensuite, Powder<br>Room & WC | Basin                                                                            | Ceramic abovemount rectangle.<br>No tap hole low profile square inset basin (white), chrome waste 1 tap hole/overflow.                                                                                                                     |  |  |
|                              | Vanity Unit                                                                      | Vanity unit on tiled pedestal.                                                                                                                                                                                                             |  |  |
|                              | Bench Top                                                                        | Engineered stone benchtop 40mm. Selected as per Hattan colour scheme.                                                                                                                                                                      |  |  |
|                              | Bath                                                                             | 1525/1675mm acrylic bath (white) in tiled podium. (Design Specific).                                                                                                                                                                       |  |  |
|                              | Shower Bases                                                                     | Ceramic tiled shower base. Selection from Hattan colour scheme range with grated drain system.                                                                                                                                             |  |  |
|                              | Shower Screens                                                                   | 1950mm high semi frameless with pivot door and clear laminated glass.                                                                                                                                                                      |  |  |
|                              | Taps and Outlets                                                                 | Ensuite Shower hand shower on rail.                                                                                                                                                                                                        |  |  |
|                              |                                                                                  | Bathroom Shower - Shower hand shower on rail.                                                                                                                                                                                              |  |  |
|                              |                                                                                  | Bath (Wall Mounted) - Straight wall bath outlet and wall mixer.                                                                                                                                                                            |  |  |
|                              |                                                                                  | Basin (Wall Mounted) - Mixer.                                                                                                                                                                                                              |  |  |
|                              | Accessories                                                                      | Toilet roll holders chrome and double towel rails.                                                                                                                                                                                         |  |  |
|                              |                                                                                  | China toilet suite in white with soft close seat.                                                                                                                                                                                          |  |  |
|                              | Toilet Suite                                                                     |                                                                                                                                                                                                                                            |  |  |
| Laundry                      | Toilet Suite<br>Trough                                                           | Design specific.                                                                                                                                                                                                                           |  |  |
| Laundry                      |                                                                                  | Design specific.<br>Up to 800mm wide fully lined modular cabinet or Stainless steel 42L Tub and Cabinet<br>(Design Specific). Refer to working drawings.                                                                                   |  |  |
| Laundry                      | Trough                                                                           | Up to 800mm wide fully lined modular cabinet or Stainless steel 42L Tub and Cabinet                                                                                                                                                        |  |  |