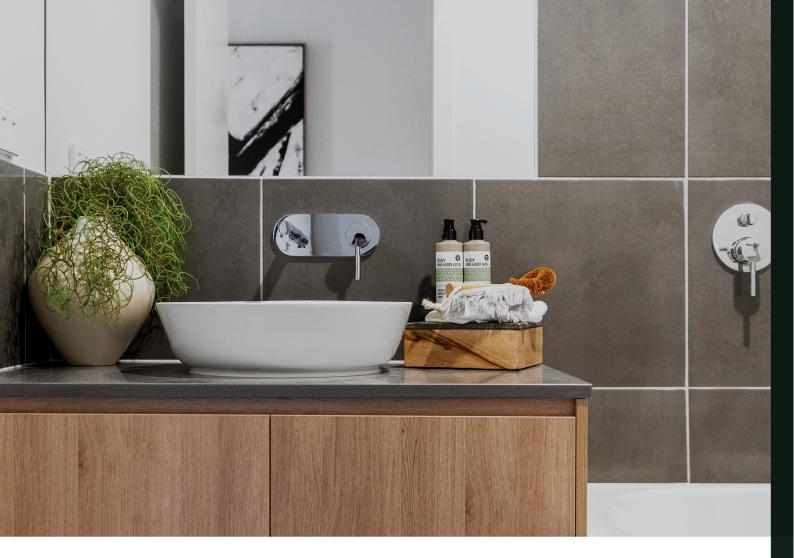

Hattan is Quality. Quality is what makes Hattan a home.

| Framing                      | Walls                                                                            | Stabilised timber frame throughout at 450mm centres to ground floor of double storey homes, 600mm centres to single storey homes and first floor of double storey homes. Timber Sizes to be in accordance with AS1684 Timber Framing Code. |  |  |
|------------------------------|----------------------------------------------------------------------------------|--------------------------------------------------------------------------------------------------------------------------------------------------------------------------------------------------------------------------------------------|--|--|
|                              | Roof                                                                             | Engineer designed stabilised timber roof trusses at 600mm centre.                                                                                                                                                                          |  |  |
| Insulation                   | Insulation batts to hon                                                          | ne.                                                                                                                                                                                                                                        |  |  |
| Internal Features            | Ceiling Height                                                                   | 2590mm ceiling height (nominal) to single storey with 75mm cove cornice. 2590mm ceiling<br>height (nominal) to ground floor of double storey homes, 2440mm ceiling height (nominal) to<br>first floor, 75mm cove cornice throughout.       |  |  |
|                              | Room Doors                                                                       | Flush panel Honeycomb Core 2040mm high to single storey, 2040mm high to ground floor<br>and first floor of double storey.                                                                                                                  |  |  |
|                              | Room Door Furniture                                                              | Passage set. Provide Alba Chrome levers through Chrome finish.                                                                                                                                                                             |  |  |
|                              | Mouldings                                                                        | Skirtings - 67x18mm square edge primed MDF. Architraves - 67x18mm square edge primed<br>MDF.                                                                                                                                               |  |  |
|                              | Plaster                                                                          | Ceiling Plaster. 10mm plasterboard finish.                                                                                                                                                                                                 |  |  |
|                              | Wall Plaster                                                                     | Plasterboard 10mm thick. Water resistant plasterboard to Ensuite, Bathroom and above<br>Laundry trough.                                                                                                                                    |  |  |
|                              | Blinds                                                                           | Holland blinds to bedrooms and living areas.                                                                                                                                                                                               |  |  |
|                              | Fly Wire                                                                         | Fly wire screens to all openable windows.                                                                                                                                                                                                  |  |  |
| Paint                        | Internal & External                                                              | Two coats.                                                                                                                                                                                                                                 |  |  |
|                              | Woodwork & Skirting                                                              | Two coats.                                                                                                                                                                                                                                 |  |  |
| Heating & Cooling            | Reverse cycle split system (heating and cooling) to living and bedrooms.         |                                                                                                                                                                                                                                            |  |  |
| Hot Water System             | Hot water unit in accor                                                          | dance with estate design guidelines.                                                                                                                                                                                                       |  |  |
| Kitchen                      | Haier Stainless Steel oven 600mm.                                                |                                                                                                                                                                                                                                            |  |  |
|                              | Haier cooktop 600mm 4 burner stainless steel gas.                                |                                                                                                                                                                                                                                            |  |  |
|                              | Haier rangehood 600mm stainless steel canopy rangehood.                          |                                                                                                                                                                                                                                            |  |  |
|                              | Haier dishwasher 600mm.                                                          |                                                                                                                                                                                                                                            |  |  |
|                              | Sink: Stainless steel double undermount bowl sink.                               |                                                                                                                                                                                                                                            |  |  |
|                              | Tap: Pull out tap in chrome finish.                                              |                                                                                                                                                                                                                                            |  |  |
|                              | Bench Top: Engineered stone benchtop 40mm. Selected as per Hattan colour scheme. |                                                                                                                                                                                                                                            |  |  |
|                              | Splashback: Selected as per Hattan colour scheme.                                |                                                                                                                                                                                                                                            |  |  |
| Bathroom,                    | Mirror                                                                           | Polished edges to full width of vanities sitting on tiled splashback.                                                                                                                                                                      |  |  |
| Ensuite, Powder<br>Room & WC | Basin                                                                            | Ceramic abovemount rectangle.<br>No tap hole low profile square inset basin (white), chrome waste 1 tap hole/overflow.                                                                                                                     |  |  |
|                              | Vanity Unit                                                                      | Vanity unit on tiled pedestal.                                                                                                                                                                                                             |  |  |
|                              | Bench Top                                                                        | Engineered stone benchtop 40mm. Selected as per Hattan colour scheme.                                                                                                                                                                      |  |  |
|                              | Bath                                                                             | 1525/1675mm acrylic bath (white) in tiled podium. (Design Specific).                                                                                                                                                                       |  |  |
|                              | Shower Bases                                                                     | Ceramic tiled shower base. Selection from Hattan colour scheme range with grated drain system.                                                                                                                                             |  |  |
|                              | Shower Screens                                                                   | 1950mm high semi frameless with pivot door and clear laminated glass.                                                                                                                                                                      |  |  |
|                              | Taps and Outlets                                                                 | Ensuite Shower hand shower on rail.                                                                                                                                                                                                        |  |  |
|                              |                                                                                  | Bathroom Shower - Shower hand shower on rail.                                                                                                                                                                                              |  |  |
|                              |                                                                                  | Bath (Wall Mounted) - Straight wall bath outlet and wall mixer.                                                                                                                                                                            |  |  |
|                              |                                                                                  | Basin (Wall Mounted) - Mixer.                                                                                                                                                                                                              |  |  |
|                              | Accessories                                                                      | Toilet roll holders chrome and double towel rails.                                                                                                                                                                                         |  |  |
|                              |                                                                                  | China toilet suite in white with soft close seat.                                                                                                                                                                                          |  |  |
|                              | Toilet Suite                                                                     |                                                                                                                                                                                                                                            |  |  |
| Laundry                      | Toilet Suite<br>Trough                                                           | Design specific.                                                                                                                                                                                                                           |  |  |
| Laundry                      |                                                                                  | Design specific.<br>Up to 800mm wide fully lined modular cabinet or Stainless steel 42L Tub and Cabinet<br>(Design Specific). Refer to working drawings.                                                                                   |  |  |
| Laundry                      | Trough                                                                           | Up to 800mm wide fully lined modular cabinet or Stainless steel 42L Tub and Cabinet                                                                                                                                                        |  |  |