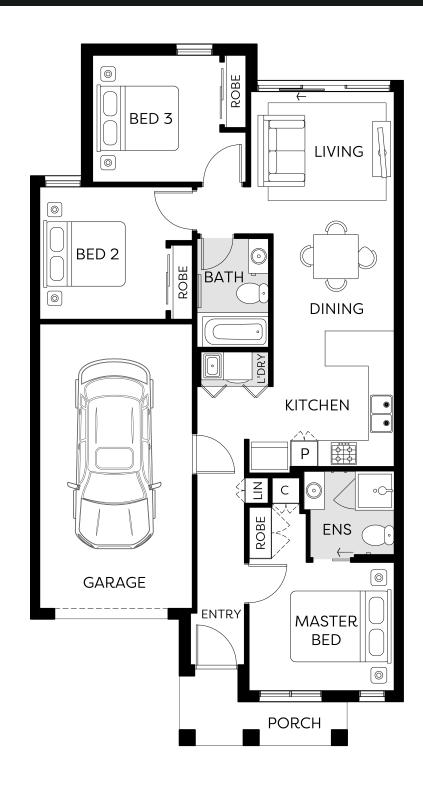

| LOT 640 MASA STREET |
|---------------------|
| COBBLEBANK          |
| WILLOWSTONE         |

HATTAN TURNKEY INCLUSIONS

- Complete Turnkey Home
- NCC Compliant
- Elegant Stone Benchtops
- High Ceilings: 2590mm
- Stainless Steel Appliances
- Reverse Cycle Split Systems
  Throughout
- LED Downlights

- Timber Laminate Flooring
- Plush Carpeting
- Tiled Shower Bases
- Roller Blinds and Fly Screens
- Colorbond Sectional Garage
- Landscaping and Fencing
- Coloured Concrete Driveway