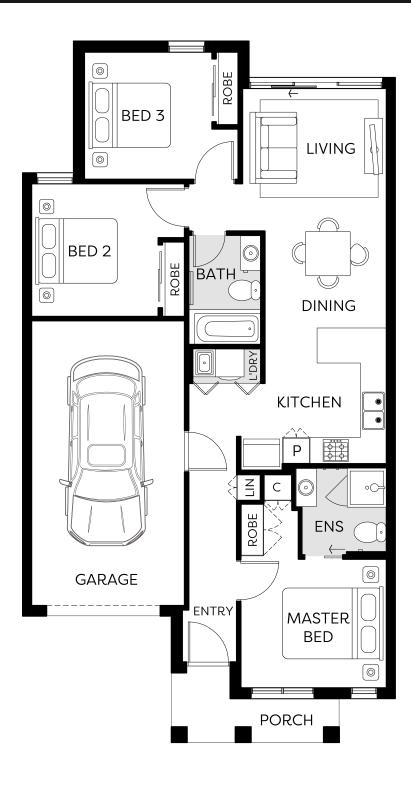

# Hattan

**PORTLAND - ESSENTIAL 8.5M** 

\$563,850

Build Price \$323,014 \$240,836 **Land Price** 

LOT 641 MASA STREET **COBBLEBANK** WILLOWSTONE

EST. TITLE DATE **HOME SIZE** LAND SIZE

Q1 2026 13SQ 196m<sup>2</sup>

### **PORTLAND - ESSENTIAL 8.5M**

**=** 3 **=** 2 **=** 1

\$563,850

Build Price \$323,014 Land Price \$240,836

EST. TITLE DATE HOME SIZE LAND SIZE Q1 2026 13SQ 196m<sup>2</sup>

LOT 641 MASA STREET COBBLEBANK