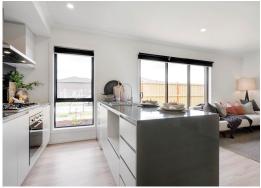

| Framing                      | Walls                                                                            | Stabilised timber frame throughout at 450mm centres to ground floor of double storey homes, 600mm centres to single storey homes and first floor of double storey homes. Timber Sizes to be in accordance with AS1684 Timber Framing Code. |  |  |  |
|------------------------------|----------------------------------------------------------------------------------|--------------------------------------------------------------------------------------------------------------------------------------------------------------------------------------------------------------------------------------------|--|--|--|
|                              | Roof                                                                             | Engineer designed stabilised timber roof trusses at 600mm centre.                                                                                                                                                                          |  |  |  |
| Insulation                   | Insulation batts to home.                                                        |                                                                                                                                                                                                                                            |  |  |  |
| Internal Features            | Ceiling Height                                                                   | 2590mm ceiling height (nominal) to single storey with 75mm cove cornice. 2590mm ceiling height (nominal) to ground floor of double storey homes, 2440mm ceiling height (nominal) to first floor, 75mm cove cornice throughout.             |  |  |  |
|                              | Room Doors                                                                       | Flush panel Honeycomb Core 2040mm high to single storey, 2040mm high to ground floor and first floor of double storey.                                                                                                                     |  |  |  |
|                              | Room Door Furniture                                                              | Passage set. Provide Alba Chrome levers through Chrome finish.                                                                                                                                                                             |  |  |  |
|                              | Mouldings                                                                        | Skirtings - 67x18mm square edge primed MDF. Architraves - 67x18mm square edge primed MDF.                                                                                                                                                  |  |  |  |
|                              | Plaster                                                                          | Ceiling Plaster. 10mm plasterboard finish.                                                                                                                                                                                                 |  |  |  |
|                              | Wall Plaster                                                                     | Plasterboard 10mm thick. Water resistant plasterboard to Ensuite, Bathroom and above Laundry trough.                                                                                                                                       |  |  |  |
|                              | Blinds                                                                           | Holland blinds to bedrooms and living areas.                                                                                                                                                                                               |  |  |  |
|                              | Fly Wire                                                                         | Fly wire screens to all openable windows.                                                                                                                                                                                                  |  |  |  |
| Paint                        | Internal & External                                                              | Two coats.                                                                                                                                                                                                                                 |  |  |  |
|                              | Woodwork & Skirting                                                              | Two coats.                                                                                                                                                                                                                                 |  |  |  |
| Heating & Cooling            | Reverse cycle split syste                                                        | em (heating and cooling) to living and bedrooms.                                                                                                                                                                                           |  |  |  |
| Hot Water System             | Hot water unit in accordance with estate design guidelines.                      |                                                                                                                                                                                                                                            |  |  |  |
| Kitchen                      | Haier Stainless Steel oven 600mm.                                                |                                                                                                                                                                                                                                            |  |  |  |
|                              | Haier cooktop 600mm 4 burner stainless steel gas.                                |                                                                                                                                                                                                                                            |  |  |  |
|                              | Haier rangehood 600mm stainless steel canopy rangehood.                          |                                                                                                                                                                                                                                            |  |  |  |
|                              | Haier dishwasher 600mm.                                                          |                                                                                                                                                                                                                                            |  |  |  |
|                              | Sink: Stainless steel double undermount bowl sink.                               |                                                                                                                                                                                                                                            |  |  |  |
|                              | Tap: Pull out tap in chrome finish.                                              |                                                                                                                                                                                                                                            |  |  |  |
|                              | Bench Top: Engineered stone benchtop 40mm. Selected as per Hattan colour scheme. |                                                                                                                                                                                                                                            |  |  |  |
|                              | Splashback: Selected                                                             | as per Hattan colour scheme.                                                                                                                                                                                                               |  |  |  |
| Bathroom,                    | Mirror                                                                           | Polished edges to full width of vanities sitting on tiled splashback.                                                                                                                                                                      |  |  |  |
| Ensuite, Powder<br>Room & WC | Basin                                                                            | Ceramic abovemount rectangle.<br>No tap hole low profile square inset basin (white), chrome waste 1 tap hole/overflow.                                                                                                                     |  |  |  |
|                              | Vanity Unit                                                                      | Vanity unit on tiled pedestal.                                                                                                                                                                                                             |  |  |  |
|                              | Bench Top                                                                        | Engineered stone benchtop 40mm. Selected as per Hattan colour scheme.                                                                                                                                                                      |  |  |  |
|                              | Bath                                                                             | 1525/1675mm acrylic bath (white) in tiled podium. (Design Specific).                                                                                                                                                                       |  |  |  |
|                              | Shower Bases                                                                     | Ceramic tiled shower base. Selection from Hattan colour scheme range with grated drain system.                                                                                                                                             |  |  |  |
|                              | Shower Screens                                                                   | 1950mm high semi frameless with pivot door and clear laminated glass.                                                                                                                                                                      |  |  |  |
|                              | Taps and Outlets                                                                 | Ensuite Shower hand shower on rail.                                                                                                                                                                                                        |  |  |  |
|                              |                                                                                  | Bathroom Shower - Shower hand shower on rail.                                                                                                                                                                                              |  |  |  |
|                              |                                                                                  | Bath (Wall Mounted) - Straight wall bath outlet and wall mixer.                                                                                                                                                                            |  |  |  |
|                              |                                                                                  | Basin (Wall Mounted) - Mixer.                                                                                                                                                                                                              |  |  |  |
|                              | Accessories                                                                      | Toilet roll holders chrome and double towel rails.                                                                                                                                                                                         |  |  |  |
|                              | Toilet Suite                                                                     | China toilet suite in white with soft close seat.                                                                                                                                                                                          |  |  |  |
| Laundry                      | Trough                                                                           | Design specific.                                                                                                                                                                                                                           |  |  |  |
|                              | Base Cupboard                                                                    | Up to 800mm wide fully lined modular cabinet or Stainless steel 42L Tub and Cabinet (Design Specific). Refer to working drawings.                                                                                                          |  |  |  |
|                              | Bench Top                                                                        | Laminate with square edge. (Design specific).                                                                                                                                                                                              |  |  |  |
|                              | Tapware                                                                          | Sink mixer in chrome finish.                                                                                                                                                                                                               |  |  |  |
|                              |                                                                                  |                                                                                                                                                                                                                                            |  |  |  |