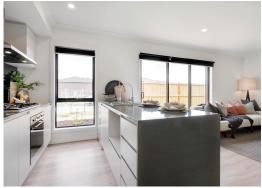

| Framing                      | Walls                                                                            | Stabilised timber frame throughout at 450mm centres to ground floor of double storey homes, 600mm centres to single storey homes and first floor of double storey homes. Timber Sizes to be in accordance with AS1684 Timber Framing Code. |  |  |  |
|------------------------------|----------------------------------------------------------------------------------|--------------------------------------------------------------------------------------------------------------------------------------------------------------------------------------------------------------------------------------------|--|--|--|
|                              | Roof                                                                             | Engineer designed stabilised timber roof trusses at 600mm centre.                                                                                                                                                                          |  |  |  |
| Insulation                   | Insulation batts to home.                                                        |                                                                                                                                                                                                                                            |  |  |  |
| Internal Features            | Ceiling Height                                                                   | 2590mm ceiling height (nominal) to single storey with 75mm cove cornice. 2590mm ceiling height (nominal) to ground floor of double storey homes, 2440mm ceiling height (nominal) to first floor, 75mm cove cornice throughout.             |  |  |  |
|                              | Room Doors                                                                       | Flush panel Honeycomb Core 2040mm high to single storey, 2040mm high to ground floor and first floor of double storey.                                                                                                                     |  |  |  |
|                              | Room Door Furniture                                                              | Passage set. Provide Alba Chrome levers through Chrome finish.                                                                                                                                                                             |  |  |  |
|                              | Mouldings                                                                        | Skirtings - 67x18mm square edge primed MDF. Architraves - 67x18mm square edge primed MDF.                                                                                                                                                  |  |  |  |
|                              | Plaster                                                                          | Ceiling Plaster. 10mm plasterboard finish.                                                                                                                                                                                                 |  |  |  |
|                              | Wall Plaster                                                                     | Plasterboard 10mm thick. Water resistant plasterboard to Ensuite, Bathroom and above Laundry trough.                                                                                                                                       |  |  |  |
|                              | Blinds                                                                           | Holland blinds to bedrooms and living areas.                                                                                                                                                                                               |  |  |  |
|                              | Fly Wire                                                                         | Fly wire screens to all openable windows.                                                                                                                                                                                                  |  |  |  |
| Paint                        | Internal & External                                                              | Two coats.                                                                                                                                                                                                                                 |  |  |  |
|                              | Woodwork & Skirting                                                              | Two coats.                                                                                                                                                                                                                                 |  |  |  |
| Heating & Cooling            | Reverse cycle split syste                                                        | em (heating and cooling) to living and bedrooms.                                                                                                                                                                                           |  |  |  |
| Hot Water System             | Hot water unit in accordance with estate design guidelines.                      |                                                                                                                                                                                                                                            |  |  |  |
| Kitchen                      | Haier Stainless Steel oven 600mm.                                                |                                                                                                                                                                                                                                            |  |  |  |
|                              | Haier cooktop 600mm 4 burner stainless steel gas.                                |                                                                                                                                                                                                                                            |  |  |  |
|                              | Haier rangehood 600mm stainless steel canopy rangehood.                          |                                                                                                                                                                                                                                            |  |  |  |
|                              | Haier dishwasher 600mm.                                                          |                                                                                                                                                                                                                                            |  |  |  |
|                              | Sink: Stainless steel double undermount bowl sink.                               |                                                                                                                                                                                                                                            |  |  |  |
|                              | Tap: Pull out tap in chrome finish.                                              |                                                                                                                                                                                                                                            |  |  |  |
|                              | Bench Top: Engineered stone benchtop 40mm. Selected as per Hattan colour scheme. |                                                                                                                                                                                                                                            |  |  |  |
|                              | Splashback: Selected                                                             | as per Hattan colour scheme.                                                                                                                                                                                                               |  |  |  |
| Bathroom,                    | Mirror                                                                           | Polished edges to full width of vanities sitting on tiled splashback.                                                                                                                                                                      |  |  |  |
| Ensuite, Powder<br>Room & WC | Basin                                                                            | Ceramic abovemount rectangle.<br>No tap hole low profile square inset basin (white), chrome waste 1 tap hole/overflow.                                                                                                                     |  |  |  |
|                              | Vanity Unit                                                                      | Vanity unit on tiled pedestal.                                                                                                                                                                                                             |  |  |  |
|                              | Bench Top                                                                        | Engineered stone benchtop 40mm. Selected as per Hattan colour scheme.                                                                                                                                                                      |  |  |  |
|                              | Bath                                                                             | 1525/1675mm acrylic bath (white) in tiled podium. (Design Specific).                                                                                                                                                                       |  |  |  |
|                              | Shower Bases                                                                     | Ceramic tiled shower base. Selection from Hattan colour scheme range with grated drain system.                                                                                                                                             |  |  |  |
|                              | Shower Screens                                                                   | 1950mm high semi frameless with pivot door and clear laminated glass.                                                                                                                                                                      |  |  |  |
|                              | Taps and Outlets                                                                 | Ensuite Shower hand shower on rail.                                                                                                                                                                                                        |  |  |  |
|                              |                                                                                  | Bathroom Shower - Shower hand shower on rail.                                                                                                                                                                                              |  |  |  |
|                              |                                                                                  | Bath (Wall Mounted) - Straight wall bath outlet and wall mixer.                                                                                                                                                                            |  |  |  |
|                              |                                                                                  | Basin (Wall Mounted) - Mixer.                                                                                                                                                                                                              |  |  |  |
|                              | Accessories                                                                      | Toilet roll holders chrome and double towel rails.                                                                                                                                                                                         |  |  |  |
|                              | Toilet Suite                                                                     | China toilet suite in white with soft close seat.                                                                                                                                                                                          |  |  |  |
| Laundry                      | Trough                                                                           | Design specific.                                                                                                                                                                                                                           |  |  |  |
|                              | Base Cupboard                                                                    | Up to 800mm wide fully lined modular cabinet or Stainless steel 42L Tub and Cabinet (Design Specific). Refer to working drawings.                                                                                                          |  |  |  |
|                              | Bench Top                                                                        | Laminate with square edge. (Design specific).                                                                                                                                                                                              |  |  |  |
|                              | Tapware                                                                          | Sink mixer in chrome finish.                                                                                                                                                                                                               |  |  |  |
|                              |                                                                                  |                                                                                                                                                                                                                                            |  |  |  |