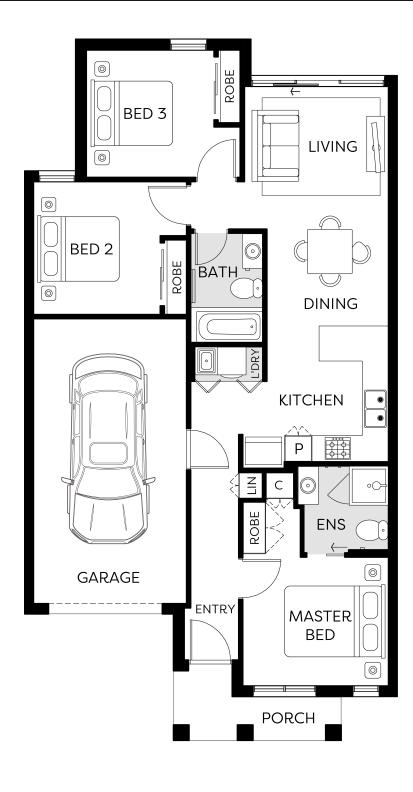

Build Price \$323,014 Land Price \$240,836

**2** 3 **2 2 1** 

LOT 342 MASA STREET COBBLEBANK EST. TITLE DATE HOME SIZE LAND SIZE Q1 2026 13SQ 196m<sup>2</sup>