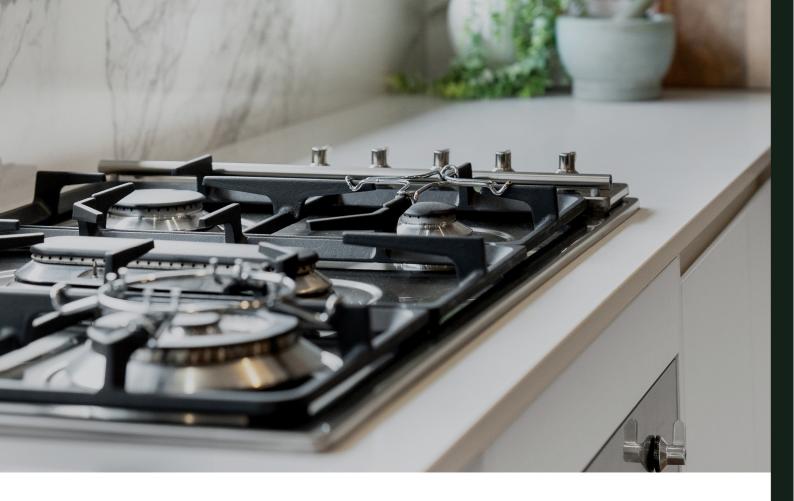

#### HATTAN TURNKEY INCLUSIONS

- Complete Turnkey Home
- **NCC Compliant**
- **Elegant Stone Benchtops**
- High Ceilings: 2590mm
- Stainless Steel Appliances
- Reverse Cycle Split Systems Throughout
- LED Downlights

| Framing                      | Walls                                                                            | Stabilised timber frame throughout at 450mm centres to ground floor of double storey homes, 600mm centres to single storey homes and first floor of double storey homes. Timber Sizes to be in accordance with AS1684 Timber Framing Code. |  |  |  |
|------------------------------|----------------------------------------------------------------------------------|--------------------------------------------------------------------------------------------------------------------------------------------------------------------------------------------------------------------------------------------|--|--|--|
|                              | Roof                                                                             | Engineer designed stabilised timber roof trusses at 600mm centre.                                                                                                                                                                          |  |  |  |
| Insulation                   | Insulation batts to home.                                                        |                                                                                                                                                                                                                                            |  |  |  |
| Internal Features            | Ceiling Height                                                                   | 2590mm ceiling height (nominal) to single storey with 75mm cove cornice. 2590mm ceiling height (nominal) to ground floor of double storey homes, 2440mm ceiling height (nominal) to first floor, 75mm cove cornice throughout.             |  |  |  |
|                              | Room Doors                                                                       | Flush panel Honeycomb Core 2040mm high to single storey, 2040mm high to ground floor and first floor of double storey.                                                                                                                     |  |  |  |
|                              | Room Door Furniture                                                              | Passage set. Provide Alba Chrome levers through Chrome finish.                                                                                                                                                                             |  |  |  |
|                              | Mouldings                                                                        | Skirtings - 67x18mm square edge primed MDF. Architraves - 67x18mm square edge primed MDF.                                                                                                                                                  |  |  |  |
|                              | Plaster                                                                          | Ceiling Plaster. 10mm plasterboard finish.                                                                                                                                                                                                 |  |  |  |
|                              | Wall Plaster                                                                     | Plasterboard 10mm thick. Water resistant plasterboard to Ensuite, Bathroom and above Laundry trough.                                                                                                                                       |  |  |  |
|                              | Blinds                                                                           | Holland blinds to bedrooms and living areas.                                                                                                                                                                                               |  |  |  |
|                              | Fly Wire                                                                         | Fly wire screens to all openable windows.                                                                                                                                                                                                  |  |  |  |
| Paint                        | Internal & External                                                              | Two coats.                                                                                                                                                                                                                                 |  |  |  |
|                              | Woodwork & Skirting                                                              | Two coats.                                                                                                                                                                                                                                 |  |  |  |
| Heating & Cooling            | Reverse cycle split syste                                                        | em (heating and cooling) to living and bedrooms.                                                                                                                                                                                           |  |  |  |
| Hot Water System             | Hot water unit in accordance with estate design guidelines.                      |                                                                                                                                                                                                                                            |  |  |  |
| Kitchen                      | Haier Stainless Steel oven 600mm.                                                |                                                                                                                                                                                                                                            |  |  |  |
|                              | Haier cooktop 600mm 4 burner stainless steel gas.                                |                                                                                                                                                                                                                                            |  |  |  |
|                              | Haier rangehood 600mm stainless steel canopy rangehood.                          |                                                                                                                                                                                                                                            |  |  |  |
|                              | Haier dishwasher 600mm.                                                          |                                                                                                                                                                                                                                            |  |  |  |
|                              | Sink: Stainless steel double undermount bowl sink.                               |                                                                                                                                                                                                                                            |  |  |  |
|                              | Tap: Pull out tap in chrome finish.                                              |                                                                                                                                                                                                                                            |  |  |  |
|                              | Bench Top: Engineered stone benchtop 40mm. Selected as per Hattan colour scheme. |                                                                                                                                                                                                                                            |  |  |  |
|                              | Splashback: Selected                                                             | as per Hattan colour scheme.                                                                                                                                                                                                               |  |  |  |
| Bathroom,                    | Mirror                                                                           | Polished edges to full width of vanities sitting on tiled splashback.                                                                                                                                                                      |  |  |  |
| Ensuite, Powder<br>Room & WC | Basin                                                                            | Ceramic abovemount rectangle.<br>No tap hole low profile square inset basin (white), chrome waste 1 tap hole/overflow.                                                                                                                     |  |  |  |
|                              | Vanity Unit                                                                      | Vanity unit on tiled pedestal.                                                                                                                                                                                                             |  |  |  |
|                              | Bench Top                                                                        | Engineered stone benchtop 40mm. Selected as per Hattan colour scheme.                                                                                                                                                                      |  |  |  |
|                              | Bath                                                                             | 1525/1675mm acrylic bath (white) in tiled podium. (Design Specific).                                                                                                                                                                       |  |  |  |
|                              | Shower Bases                                                                     | Ceramic tiled shower base. Selection from Hattan colour scheme range with grated drain system.                                                                                                                                             |  |  |  |
|                              | Shower Screens                                                                   | 1950mm high semi frameless with pivot door and clear laminated glass.                                                                                                                                                                      |  |  |  |
|                              | Taps and Outlets                                                                 | Ensuite Shower hand shower on rail.                                                                                                                                                                                                        |  |  |  |
|                              |                                                                                  | Bathroom Shower - Shower hand shower on rail.                                                                                                                                                                                              |  |  |  |
|                              |                                                                                  | Bath (Wall Mounted) - Straight wall bath outlet and wall mixer.                                                                                                                                                                            |  |  |  |
|                              |                                                                                  | Basin (Wall Mounted) - Mixer.                                                                                                                                                                                                              |  |  |  |
|                              | Accessories                                                                      | Toilet roll holders chrome and double towel rails.                                                                                                                                                                                         |  |  |  |
|                              | Toilet Suite                                                                     | China toilet suite in white with soft close seat.                                                                                                                                                                                          |  |  |  |
| Laundry                      | Trough                                                                           | Design specific.                                                                                                                                                                                                                           |  |  |  |
|                              | Base Cupboard                                                                    | Up to 800mm wide fully lined modular cabinet or Stainless steel 42L Tub and Cabinet (Design Specific). Refer to working drawings.                                                                                                          |  |  |  |
|                              | Bench Top                                                                        | Laminate with square edge. (Design specific).                                                                                                                                                                                              |  |  |  |
|                              | Tapware                                                                          | Sink mixer in chrome finish.                                                                                                                                                                                                               |  |  |  |
|                              |                                                                                  |                                                                                                                                                                                                                                            |  |  |  |