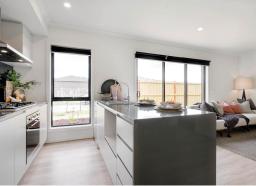

| Framing                      | Walls                                                                            | Stabilised timber frame throughout at 450mm centres to ground floor of double storey homes, 600mm centres to single storey homes and first floor of double storey homes. Timber Sizes to be in accordance with AS1684 Timber Framing Code. |  |  |  |
|------------------------------|----------------------------------------------------------------------------------|--------------------------------------------------------------------------------------------------------------------------------------------------------------------------------------------------------------------------------------------|--|--|--|
|                              | Roof                                                                             | Engineer designed stabilised timber roof trusses at 600mm centre.                                                                                                                                                                          |  |  |  |
| Insulation                   | Insulation batts to home.                                                        |                                                                                                                                                                                                                                            |  |  |  |
| Internal Features            | Ceiling Height                                                                   | 2590mm ceiling height (nominal) to single storey with 75mm cove cornice. 2590mm ceiling height (nominal) to ground floor of double storey homes, 2440mm ceiling height (nominal) to first floor, 75mm cove cornice throughout.             |  |  |  |
|                              | Room Doors                                                                       | Flush panel Honeycomb Core 2040mm high to single storey, 2040mm high to ground floor and first floor of double storey.                                                                                                                     |  |  |  |
|                              | Room Door Furniture                                                              | Passage set. Provide Alba Chrome levers through Chrome finish.                                                                                                                                                                             |  |  |  |
|                              | Mouldings                                                                        | Skirtings - 67x18mm square edge primed MDF. Architraves - 67x18mm square edge primed MDF.                                                                                                                                                  |  |  |  |
|                              | Plaster                                                                          | Ceiling Plaster. 10mm plasterboard finish.                                                                                                                                                                                                 |  |  |  |
|                              | Wall Plaster                                                                     | Plasterboard 10mm thick. Water resistant plasterboard to Ensuite, Bathroom and above Laundry trough.                                                                                                                                       |  |  |  |
|                              | Blinds                                                                           | Holland blinds to bedrooms and living areas.                                                                                                                                                                                               |  |  |  |
|                              | Fly Wire                                                                         | Fly wire screens to all openable windows.                                                                                                                                                                                                  |  |  |  |
| Paint                        | Internal & External                                                              | Two coats.                                                                                                                                                                                                                                 |  |  |  |
|                              | Woodwork & Skirting                                                              | Two coats.                                                                                                                                                                                                                                 |  |  |  |
| Heating & Cooling            | Reverse cycle split syste                                                        | em (heating and cooling) to living and bedrooms.                                                                                                                                                                                           |  |  |  |
| Hot Water System             | Hot water unit in accordance with estate design guidelines.                      |                                                                                                                                                                                                                                            |  |  |  |
| Kitchen                      | Haier Stainless Steel oven 600mm.                                                |                                                                                                                                                                                                                                            |  |  |  |
|                              | Haier cooktop 600mm 4 burner stainless steel gas.                                |                                                                                                                                                                                                                                            |  |  |  |
|                              | Haier rangehood 600mm stainless steel canopy rangehood.                          |                                                                                                                                                                                                                                            |  |  |  |
|                              | Haier dishwasher 600mm.                                                          |                                                                                                                                                                                                                                            |  |  |  |
|                              | Sink: Stainless steel double undermount bowl sink.                               |                                                                                                                                                                                                                                            |  |  |  |
|                              | Tap: Pull out tap in chrome finish.                                              |                                                                                                                                                                                                                                            |  |  |  |
|                              | Bench Top: Engineered stone benchtop 40mm. Selected as per Hattan colour scheme. |                                                                                                                                                                                                                                            |  |  |  |
|                              | Splashback: Selected                                                             | as per Hattan colour scheme.                                                                                                                                                                                                               |  |  |  |
| Bathroom,                    | Mirror                                                                           | Polished edges to full width of vanities sitting on tiled splashback.                                                                                                                                                                      |  |  |  |
| Ensuite, Powder<br>Room & WC | Basin                                                                            | Ceramic abovemount rectangle.<br>No tap hole low profile square inset basin (white), chrome waste 1 tap hole/overflow.                                                                                                                     |  |  |  |
|                              | Vanity Unit                                                                      | Vanity unit on tiled pedestal.                                                                                                                                                                                                             |  |  |  |
|                              | Bench Top                                                                        | Engineered stone benchtop 40mm. Selected as per Hattan colour scheme.                                                                                                                                                                      |  |  |  |
|                              | Bath                                                                             | 1525/1675mm acrylic bath (white) in tiled podium. (Design Specific).                                                                                                                                                                       |  |  |  |
|                              | Shower Bases                                                                     | Ceramic tiled shower base. Selection from Hattan colour scheme range with grated drain system.                                                                                                                                             |  |  |  |
|                              | Shower Screens                                                                   | 1950mm high semi frameless with pivot door and clear laminated glass.                                                                                                                                                                      |  |  |  |
|                              | Taps and Outlets                                                                 | Ensuite Shower hand shower on rail.                                                                                                                                                                                                        |  |  |  |
|                              |                                                                                  | Bathroom Shower - Shower hand shower on rail.                                                                                                                                                                                              |  |  |  |
|                              |                                                                                  | Bath (Wall Mounted) - Straight wall bath outlet and wall mixer.                                                                                                                                                                            |  |  |  |
|                              |                                                                                  | Basin (Wall Mounted) - Mixer.                                                                                                                                                                                                              |  |  |  |
|                              | Accessories                                                                      | Toilet roll holders chrome and double towel rails.                                                                                                                                                                                         |  |  |  |
|                              | Toilet Suite                                                                     | China toilet suite in white with soft close seat.                                                                                                                                                                                          |  |  |  |
| Laundry                      | Trough                                                                           | Design specific.                                                                                                                                                                                                                           |  |  |  |
|                              | Base Cupboard                                                                    | Up to 800mm wide fully lined modular cabinet or Stainless steel 42L Tub and Cabinet (Design Specific). Refer to working drawings.                                                                                                          |  |  |  |
|                              | Bench Top                                                                        | Laminate with square edge. (Design specific).                                                                                                                                                                                              |  |  |  |
|                              | Tapware                                                                          | Sink mixer in chrome finish.                                                                                                                                                                                                               |  |  |  |
|                              |                                                                                  |                                                                                                                                                                                                                                            |  |  |  |