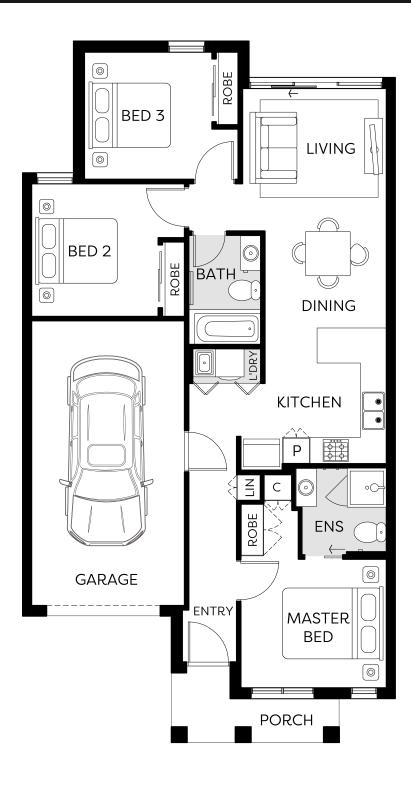

# Hattan

**PORTLAND - ESSENTIAL 8.5M** 

\$563,850

Build Price \$323,014 \$240,836 **Land Price** 

LOT 644 MASA STREET **COBBLEBANK** WILLOWSTONE

EST. TITLE DATE **HOME SIZE** LAND SIZE

Q1 2026 13SQ 196m<sup>2</sup>

### **PORTLAND - ESSENTIAL 8.5M**

**=** 3 **=** 2 **=** 1

\$563,850

Build Price \$323,014 Land Price \$240,836

EST. TITLE DATE HOME SIZE LAND SIZE Q1 2026 13SQ 196m<sup>2</sup>

LOT 644 MASA STREET COBBLEBANK