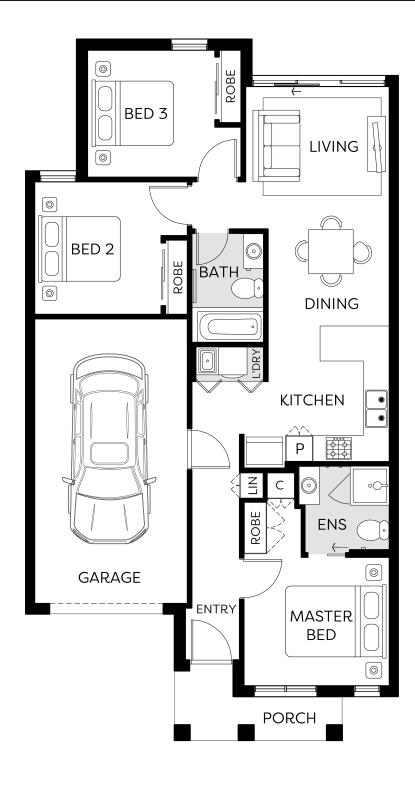

## Hattan

**PORTLAND - LEDGER 8.5M** 

**=** 3 **=** 2 **=** 1

\$563,850

**Build Price \$323,014 Land Price** \$240,836

LOT 645 MASA STREET **COBBLEBANK** WILLOWSTONE

EST. TITLE DATE **HOME SIZE** LAND SIZE

Q1 2026 13SQ 196m<sup>2</sup>

Build Price \$323,014 Land Price \$240,836

**2** 3 **2 2 1** 

LOT 645 MASA STREET COBBLEBANK EST. TITLE DATE HOME SIZE LAND SIZE Q1 2026 13SQ 196m<sup>2</sup>