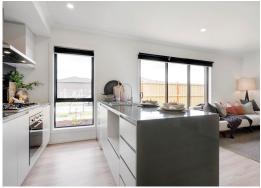

#### HATTAN TURNKEY INCLUSIONS

- Complete Turnkey Home
- **NCC Compliant**
- **Elegant Stone Benchtops**
- High Ceilings: 2590mm
- Stainless Steel Appliances
- Reverse Cycle Split Systems Throughout
- LED Downlights

- **Timber Laminate Flooring**
- **Plush Carpeting**
- **Tiled Shower Bases**
- Roller Blinds and Fly Screens
- Colorbond Sectional Garage
- Landscaping and Fencing
- Coloured Concrete Driveway

\$563,850