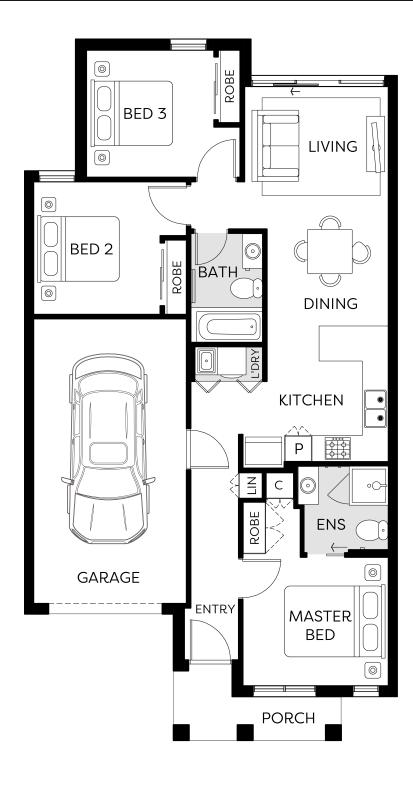

## Hattan

**PORTLAND - PRIME 8.5M** 

**=** 3 **=** 2 **=** 1

\$563,850

**Build Price \$323,014 Land Price** \$240,836

LOT 646 MASA STREET **COBBLEBANK** WILLOWSTONE

EST. TITLE DATE **HOME SIZE** LAND SIZE

Q1 2026 13SQ 196m<sup>2</sup>

**2** 3 **2** 2 **1** 

LOT 646 MASA STREET COBBLEBANK EST. TITLE DATE HOME SIZE LAND SIZE Q1 2026 13SQ 196m<sup>2</sup>