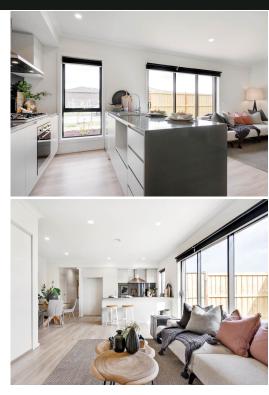

#### HATTAN TURNKEY INCLUSIONS

- Complete Turnkey Home
- NCC Compliant
- Elegant Stone Benchtops
- High Ceilings: 2590mm
- Stainless Steel Appliances
- Reverse Cycle Split Systems
  Throughout
- LED Downlights

- Timber Laminate Flooring
- Plush Carpeting
- Tiled Shower Bases
- Roller Blinds and Fly Screens
- Colorbond Sectional Garage
- Landscaping and Fencing
- Coloured Concrete Driveway