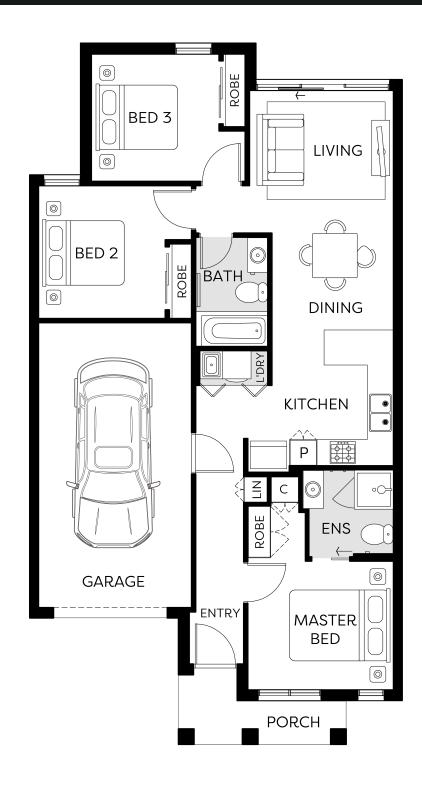

### PORTLAND - ESSENTIAL 8.5M $\square 3 \stackrel{\sim}{=} 2 \stackrel{\sim}{\Longrightarrow} 1$