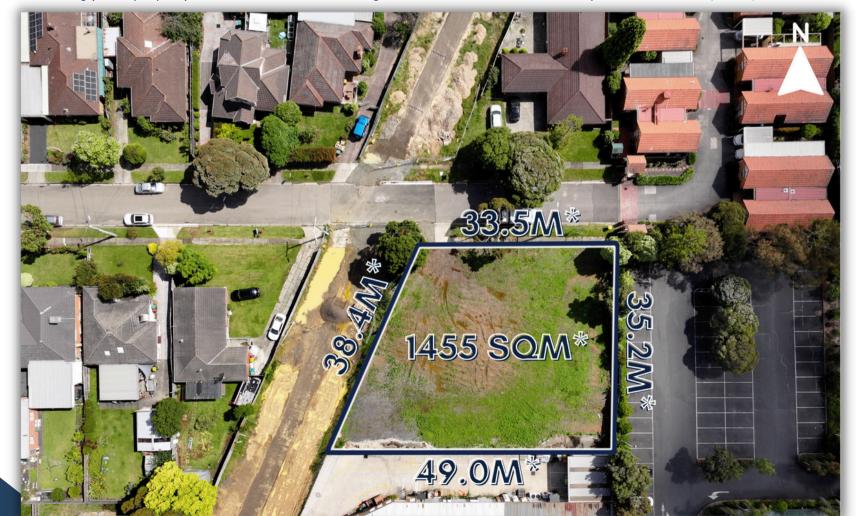

#### Key features of this offering include:

Significate land holding of 1,455 sqm approx. providing an exceptional in Mixed Use Zone

Excellent development potential including Residential, Childcare, Medical Centre, and social housing (STCA)

#### Site Details

The site is rectangular in shape.
The site encompasses a total site area of 1,455 sqm approx

# POTENTIAL DEVELOPMENT OPPORTUNITY

INCLUDING CHILDCARE CENTRE/
TOWNHOUSES/ APARTMENTS/
MEDICAL CENTRE (STCA)

**1,455sqm**Total Land Area

Nearby PLC, Wesley College, Huntingtower and many more

Close to Public Transport Tram/Bus