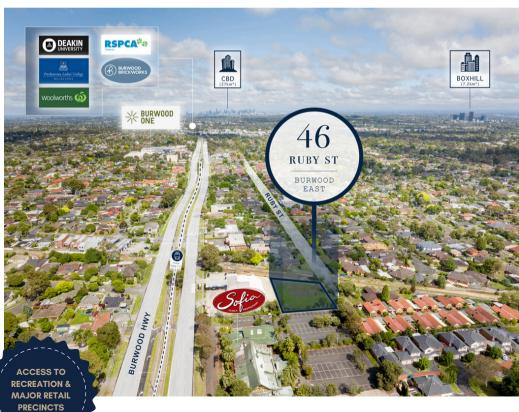

# THIS RARE OPPORTUNITY IS ONLY 20KMS EAST OF MELBOURNE'S CBD AND INCLUDES ALL THE ESSENTIAL ATTRIBUTES FOR A SUCCESSFUL RESIDENTIAL/COMMERCIAL DEVELOPMENT.

#### Key features of this offering include:

Significate land holding of 1,455 sqm approx. providing an exceptional in Mixed Use Zone

Excellent development potential including Residential, Childcare, Medical Centre, and social housing (STCA)

The land is levelled to facilitate construction

Surrounded by extensive amenity including shops, eateries, parklands, and various recreational options

With the city tram at the door, bus services nearby and the popular Burwood Village Shopping Centre conveniently close, this central location includes Deakin University, Burwood One and Brickworks Shopping Centre

Excellent educational facilities nearby including PLC, Wesley College, Huntingtower and many more

Convenient access to major arterial roads including Burwood Highway and Blackburn Road

# POTENTIAL DEVELOPMENT OPPORTUNITY

INCLUDING CHILDCARE CENTRE/
TOWNHOUSES/ APARTMENTS/
MEDICAL CENTRE (STCA)

**1,455sqm**Total Land Area

Nearby PLC, Wesley College, Huntingtower and many more

Close to Public Transport Tram/Bus

Nearby Burwood One, Brickworks and Heights Shopping Centre