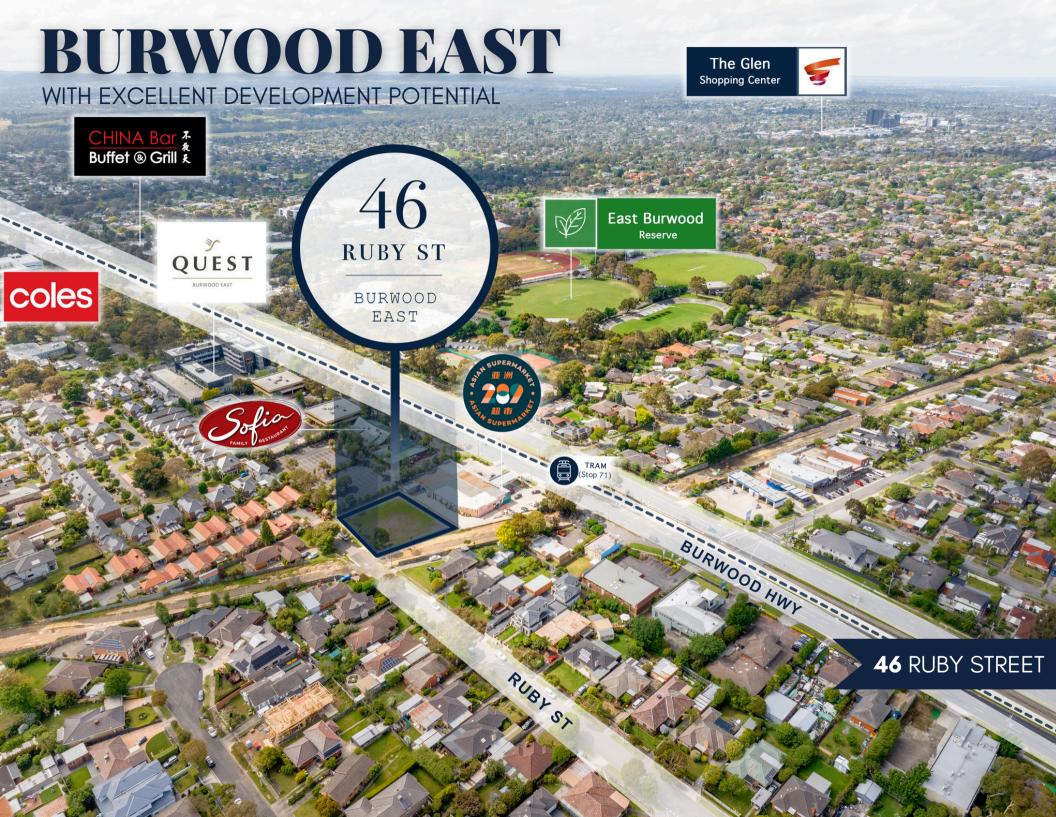

# THIS RARE OPPORTUNITY IS ONLY 20KMS EAST OF MELBOURNE'S CBD AND INCLUDES ALL THE ESSENTIAL ATTRIBUTES FOR A SUCCESSFUL RESIDENTIAL/COMMERCIAL DEVELOPMENT.

#### Key features of this offering include:

Significate land holding of 1,455 sqm approx. providing an exceptional in Mixed Use Zone

Excellent development potential including Residential, Childcare, Medical Centre, and social housing (STCA)

The land is levelled to facilitate construction

Surrounded by extensive amenity including shops, eateries, parklands, and various recreational options

With the city tram at the door, bus services nearby and the popular Burwood Village Shopping Centre conveniently close, this central location includes Deakin University, Burwood One and Brickworks Shopping Centre

Excellent educational facilities nearby including PLC, Wesley College, Huntingtower and many more

Convenient access to major arterial roads including Burwood Highway and Blackburn Road

# Zoning

MUZ - Mixed Use Zone -No Overlay

Accordingly, the property could be utilised for a range of alternate uses and development outcomes (STCA).