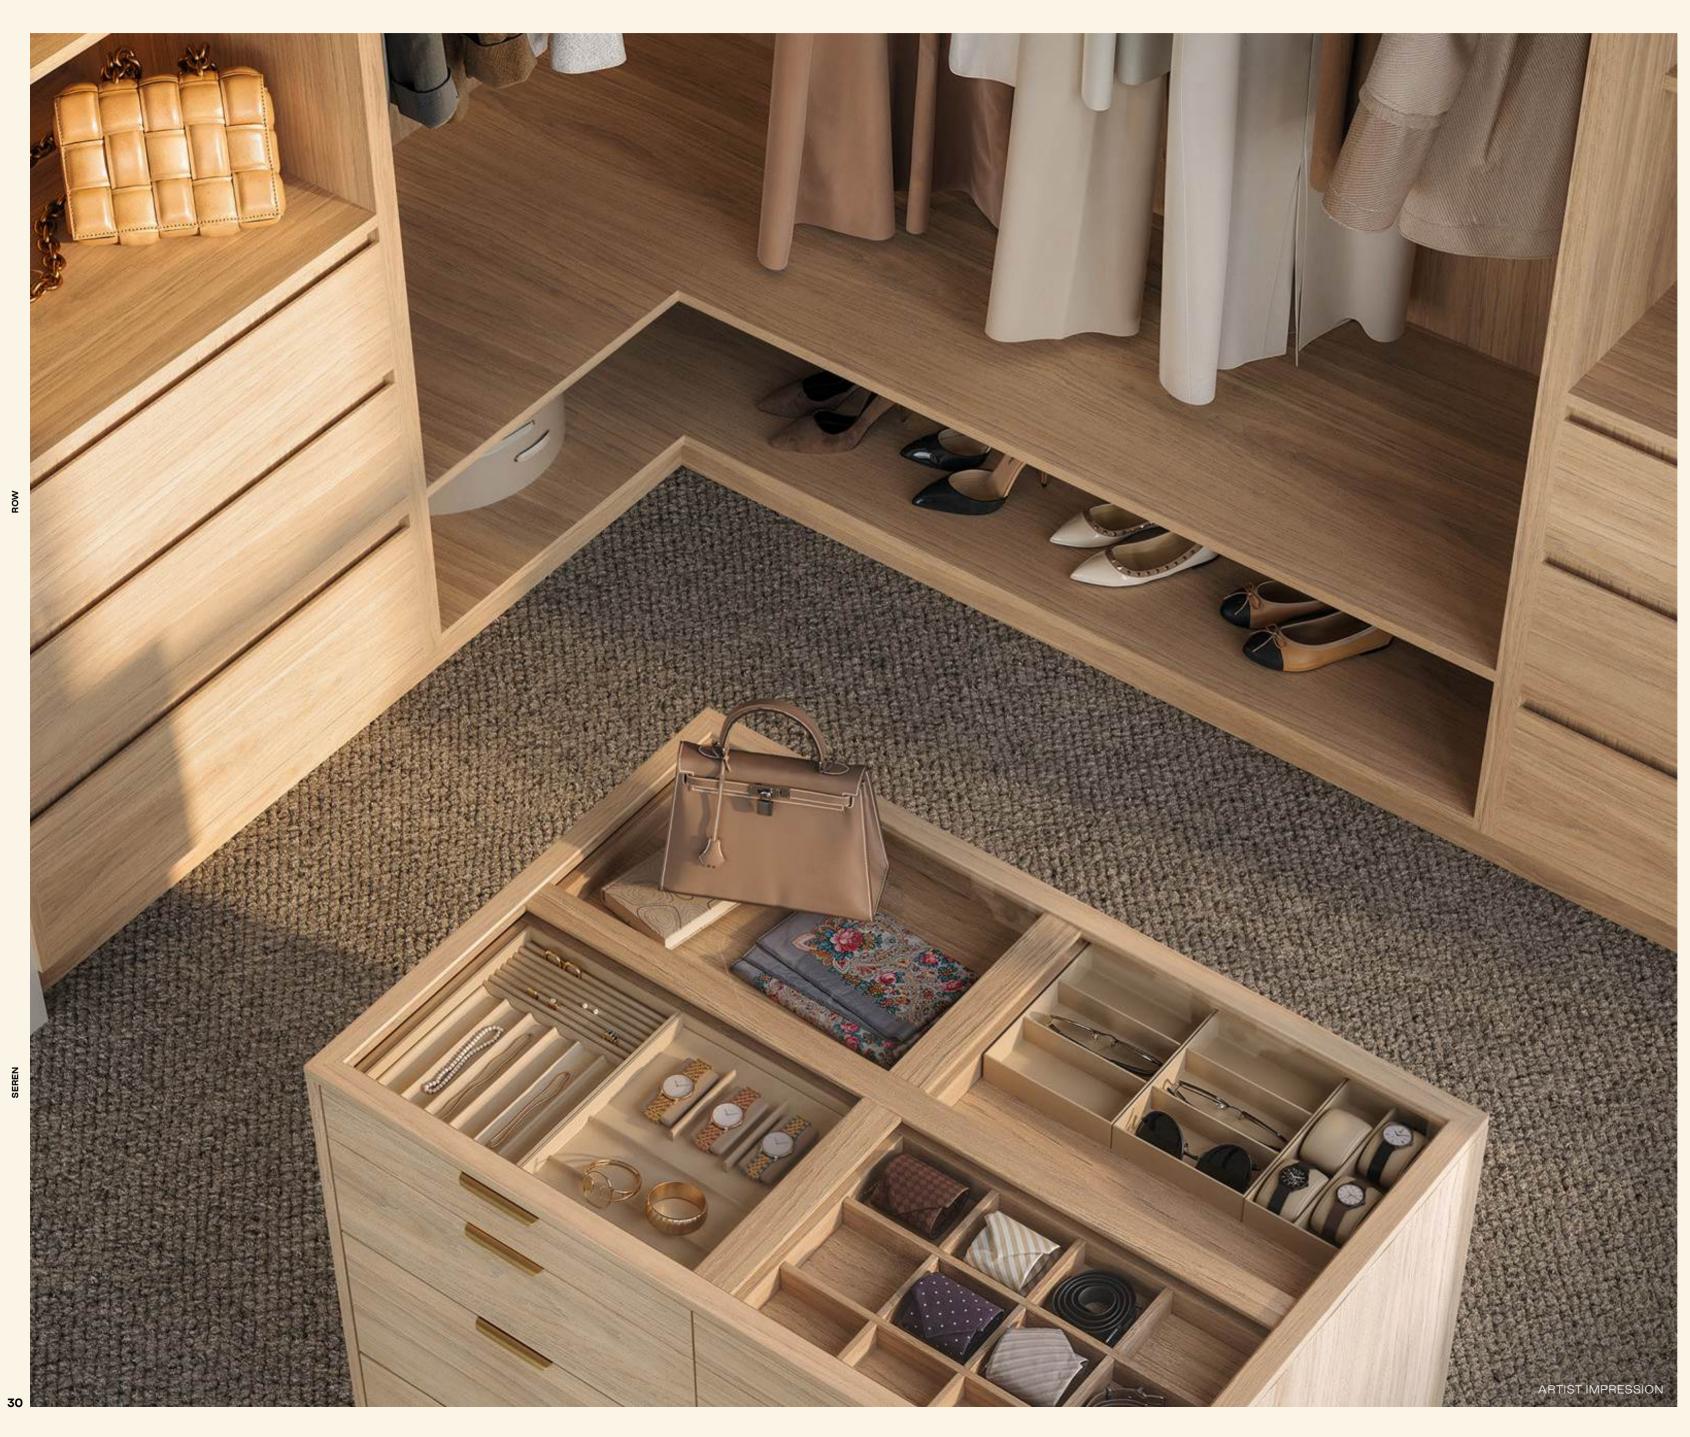

PICTURED WITH
CALACATTA GOLD
QUARTZITE

PICTURED WITH FIOR DI BOSCO MARBLE

2

29

A masterpiece of thoughtful organisation, this walk-in robe elevates dressing into an experience of luxury. Custom shelving and racks, bathed in natural light, keep your curated collection in impeccable order, while a central island lends the feel of an intimate boutique, perfect for showcasing your finest pieces.