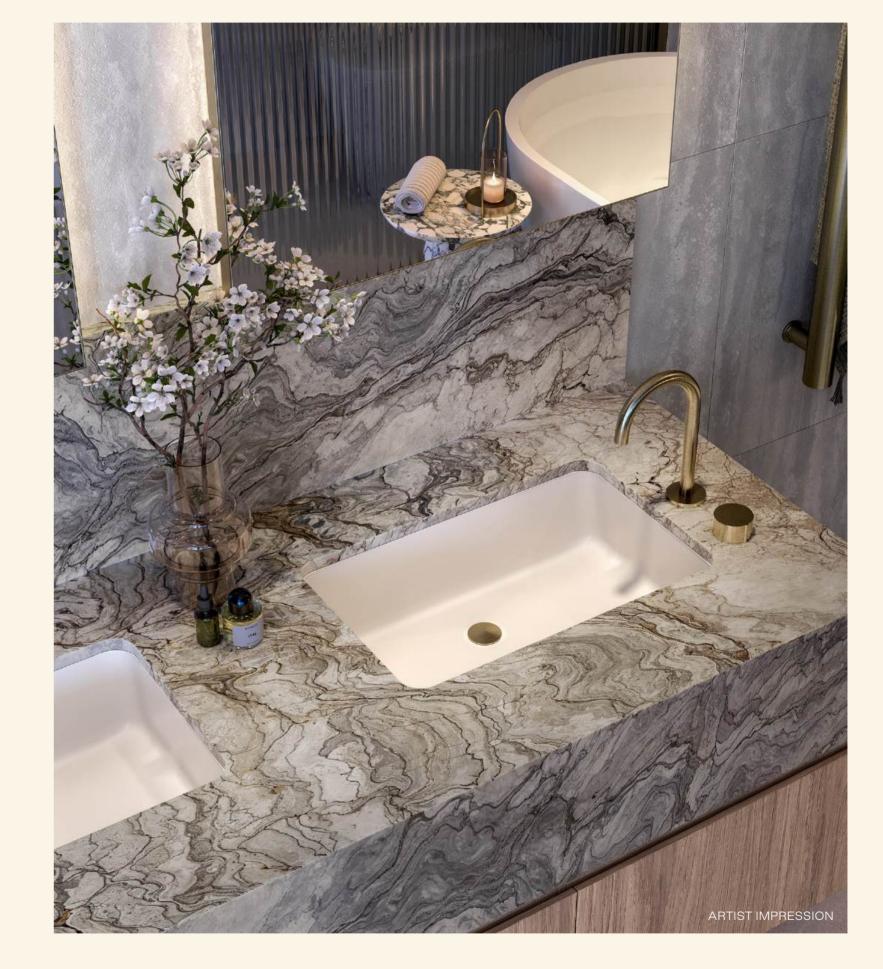

Defined by calming natural stone surfaces and elegant brass accents, the master ensuite is a sanctuary for daily rituals of renewal. Thoughtfully spacious, it features dual vanities, an expansive shower, and a freestanding bathtub that invite quiet moments of tranquillity.