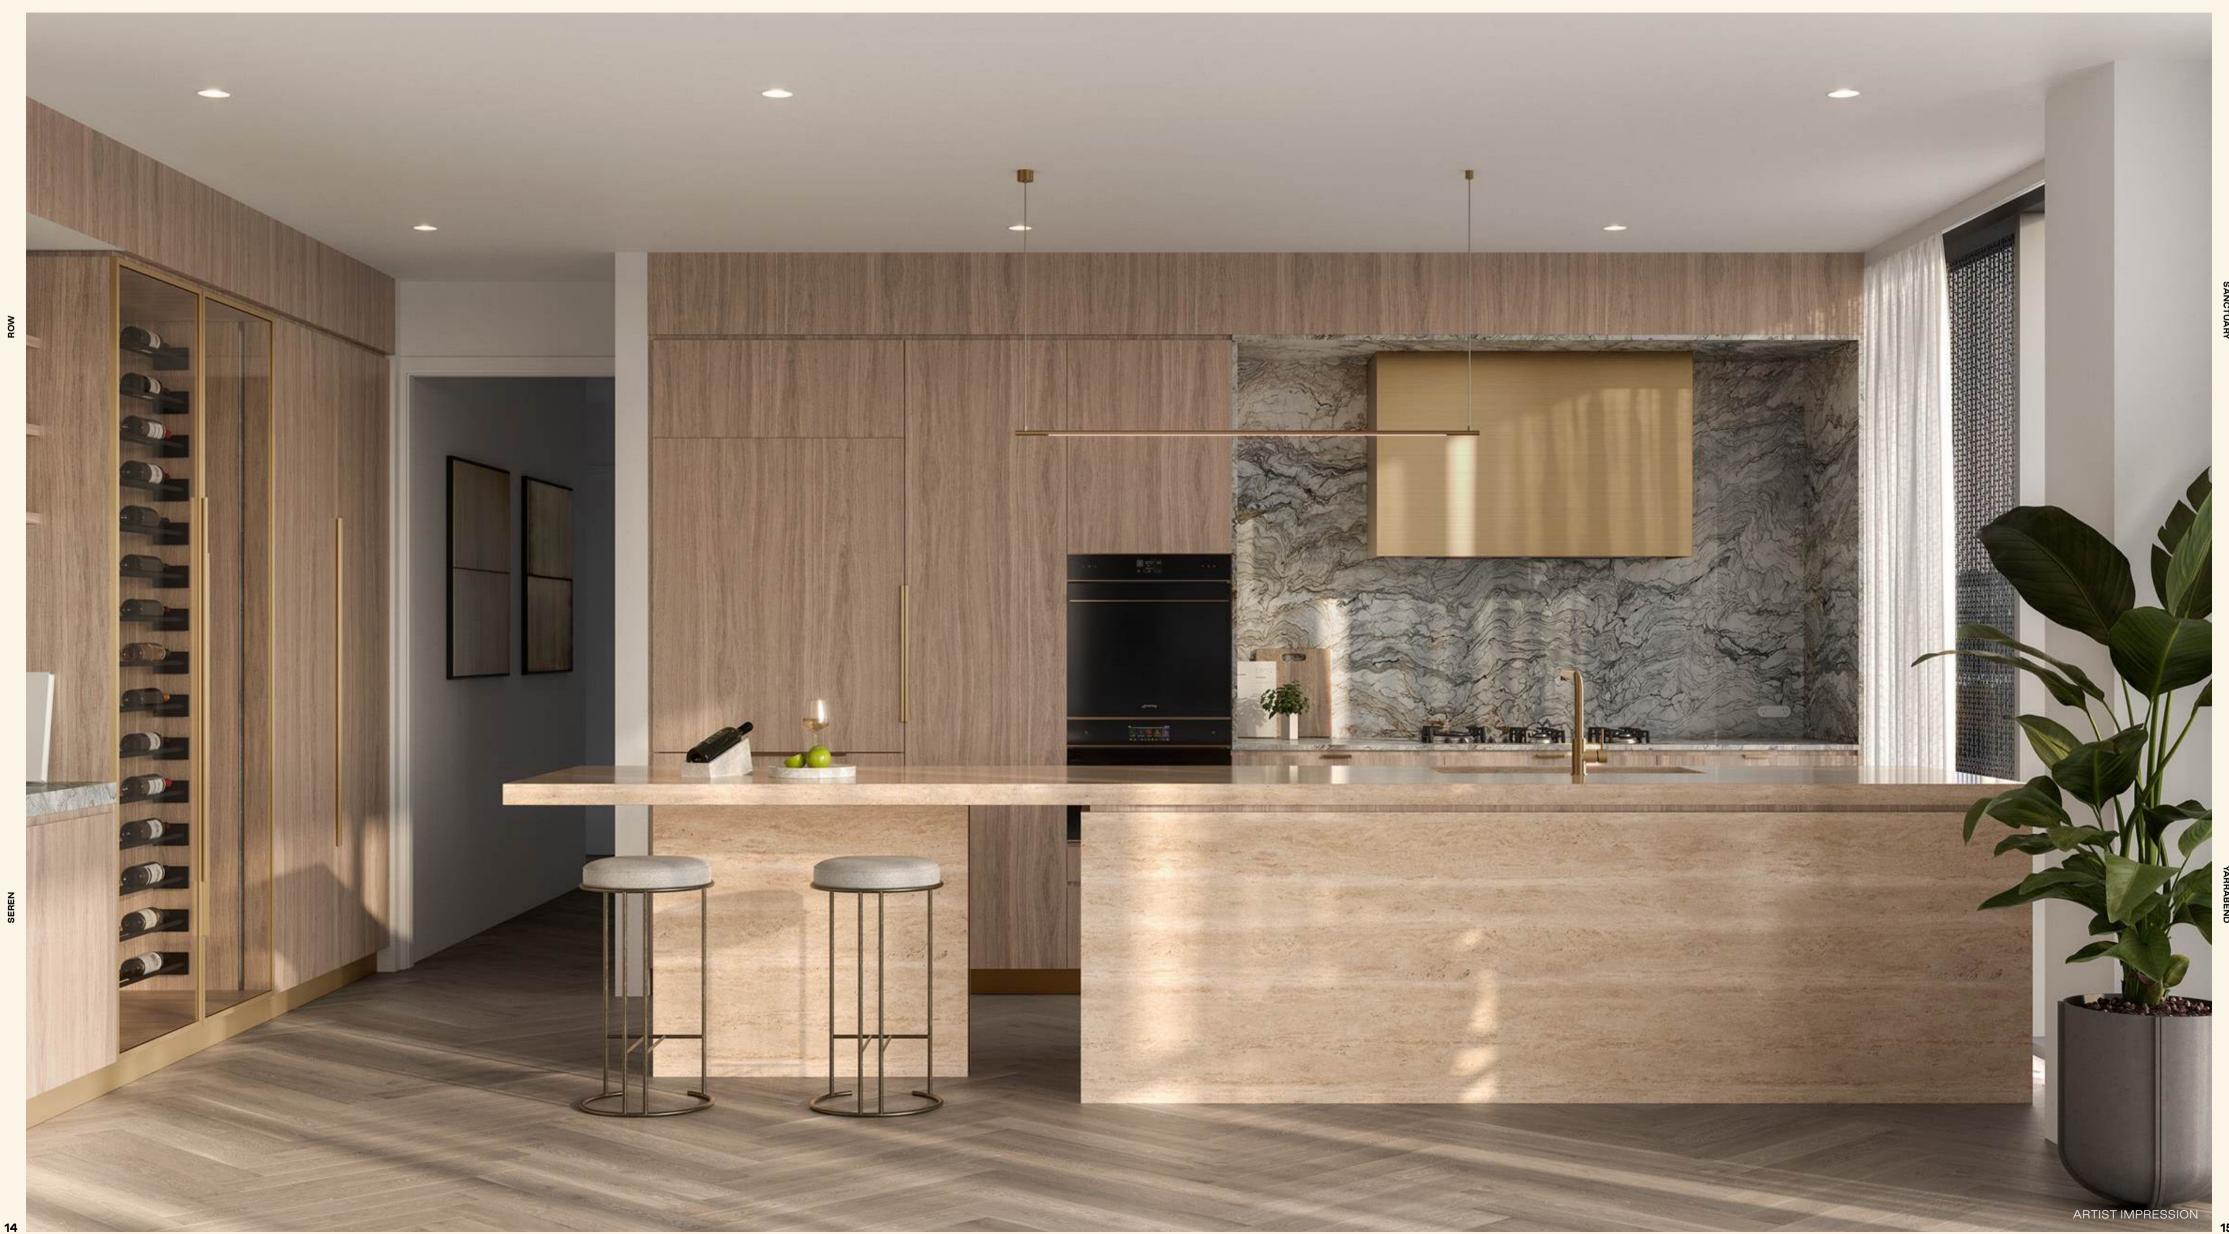

Fraser & Partners

Your kitchen is anchored by a travertine island bench of generous proportions, an altar for daily dining rituals and elegant evenings with friends.

Beyond you'll find dual SMEG ovens from the elite 'Dolce' range and six gas hobs—a rare commodity in Melbourne's new builds. Complemented by touches of brushed brass and an opulent splashback and benchtop in Calacatta Gold Quartzite or Fior Di Bosco Marble, this is a kitchen you'll be proud to call your own for years—or generations—to come.

"A sculptural natural stone island acts as a signature object within the entertainer's kitchen. The highly crafted design encourages socialisation and showcases honest material expression."

- Fraser & Partners

An integrated bar and wine cellar is an entertainer's dream. Your carefully curated collection will be stored and displayed—effortlessly within reach for when the mood strikes.

- Fraser & Partners

Captivating vistas are a daily affair here. To the west, sparkling city skylines and lush treetops unfold, while the east reveals the landscaped Paper Trail and iconic Dandenong Ranges.