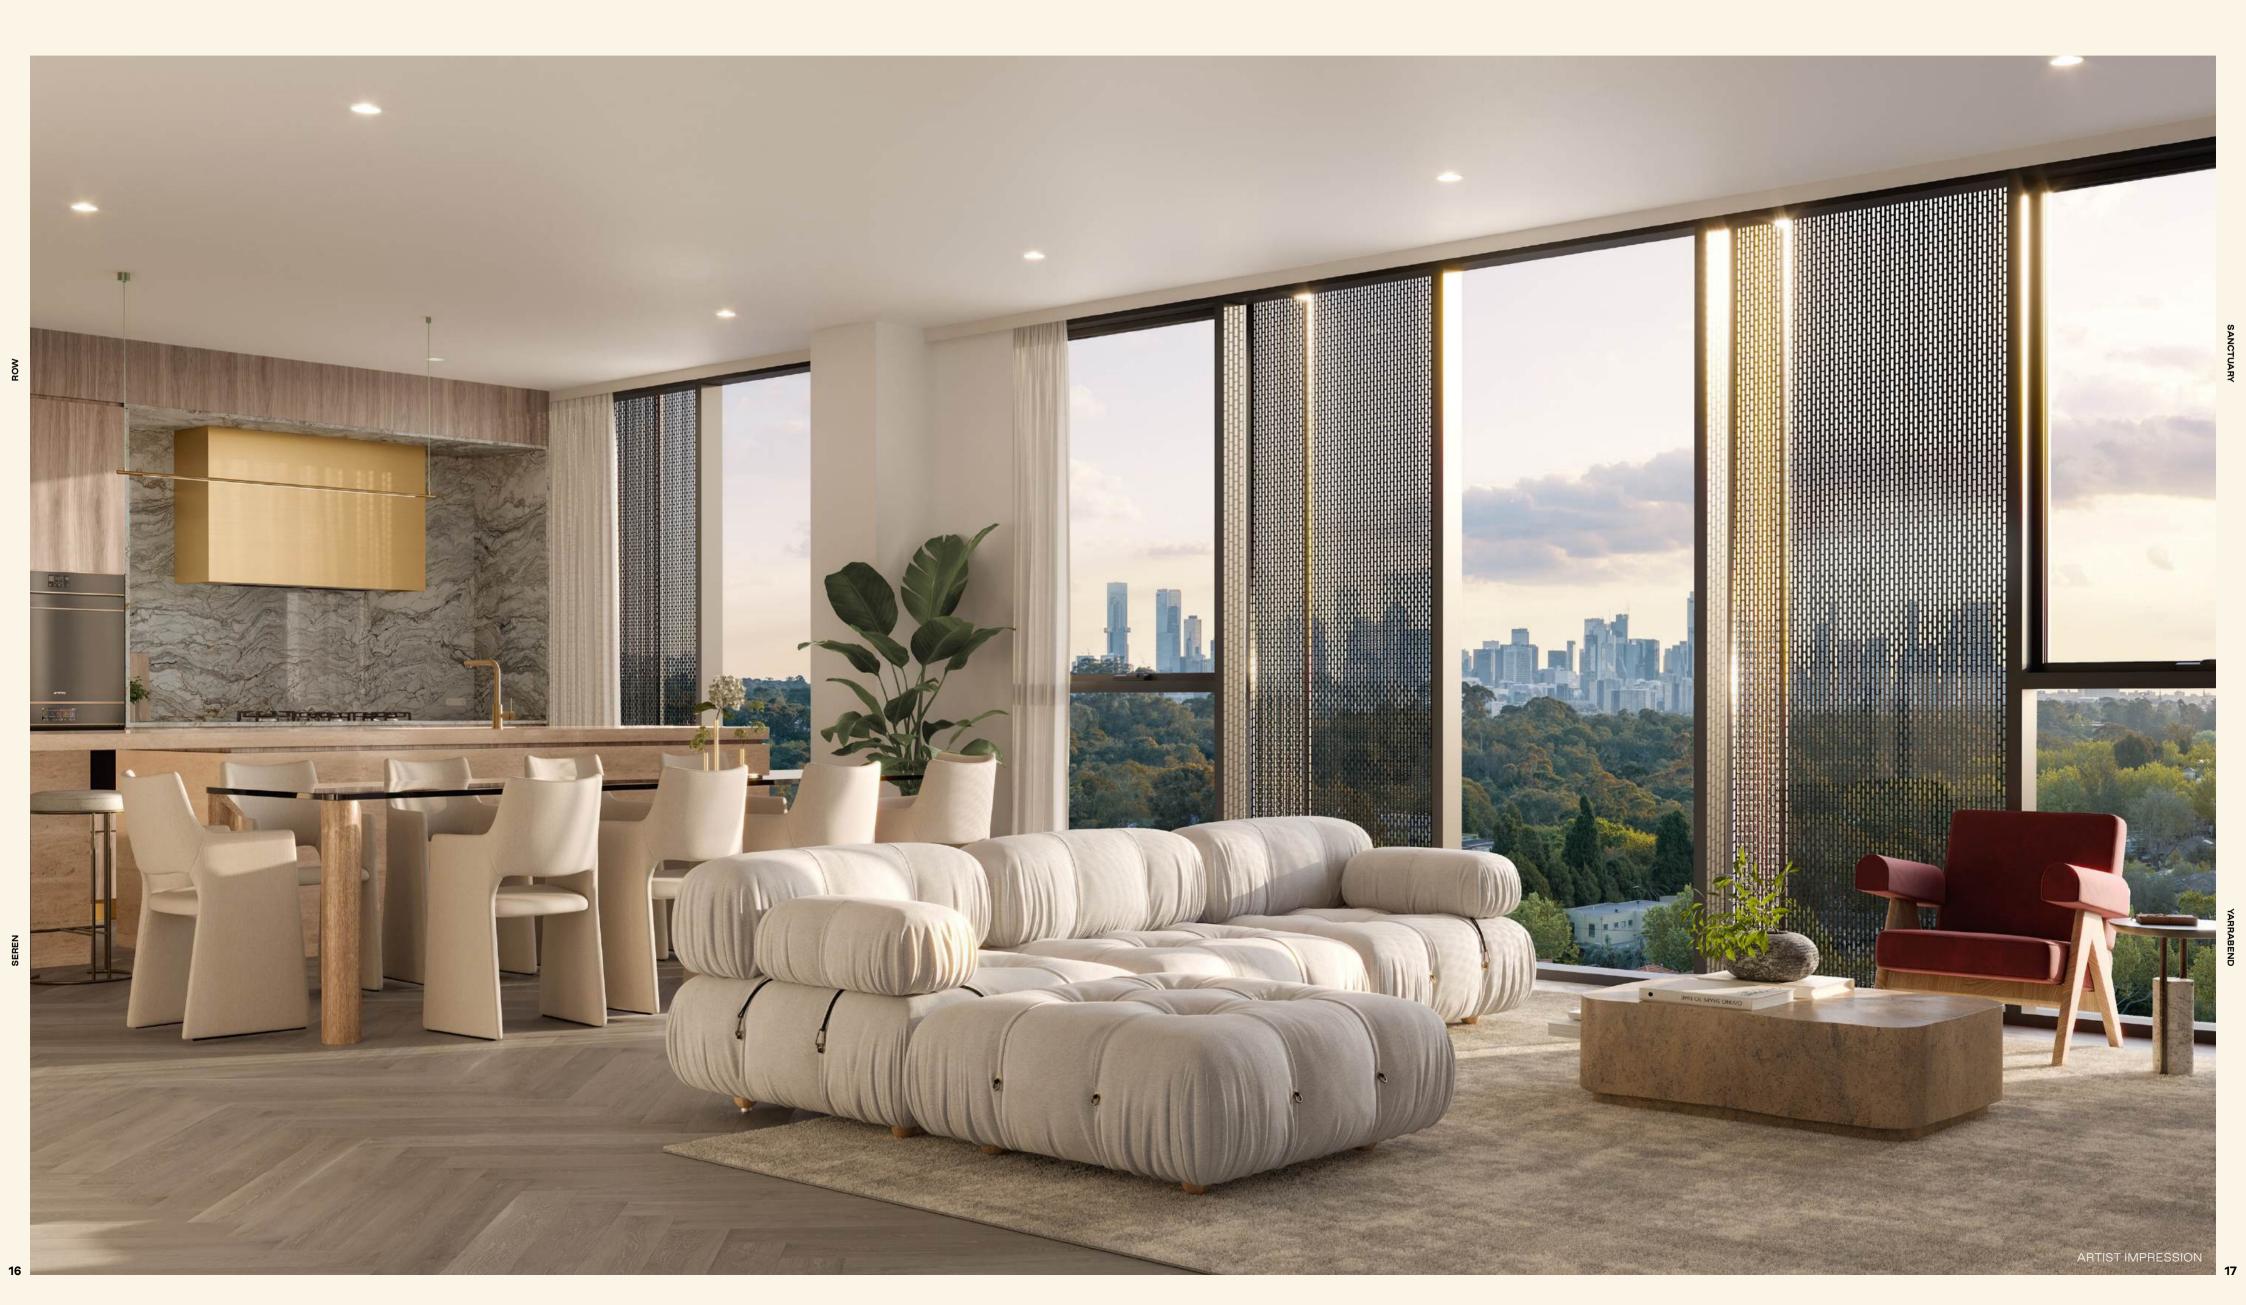

Fraser & Partners

PUTTING PEN TO PAPER-

CONCEPTUALISING THE

PENTHOUSE COLLECTION

"The thoughtful spatial planning of each residence maximises views and functionality through open entertainment spaces, quiet bedroom retreats, and considered joinery. Large, naturally lit living zones open out to private terraces, offering a seamless indoor-

Fraser & Partners

Your kitchen is anchored by a travertine island bench of generous proportions, an altar for daily dining rituals and elegant evenings with friends.

Beyond you'll find dual SMEG ovens from the elite 'Dolce' range and six gas hobs—a rare commodity in Melbourne's new builds. Complemented by touches of brushed brass and an opulent splashback and benchtop in Calacatta Gold Quartzite or Fior Di Bosco Marble, this is a kitchen you'll be proud to call your own for years—or generations—to come.

meets elegance.

SURROUNDS

"The carefully curated material palette draws inspiration from the Australian landscape. The rich, layered and tactile treatments are both inviting and tranquil."

- Fraser & Partners