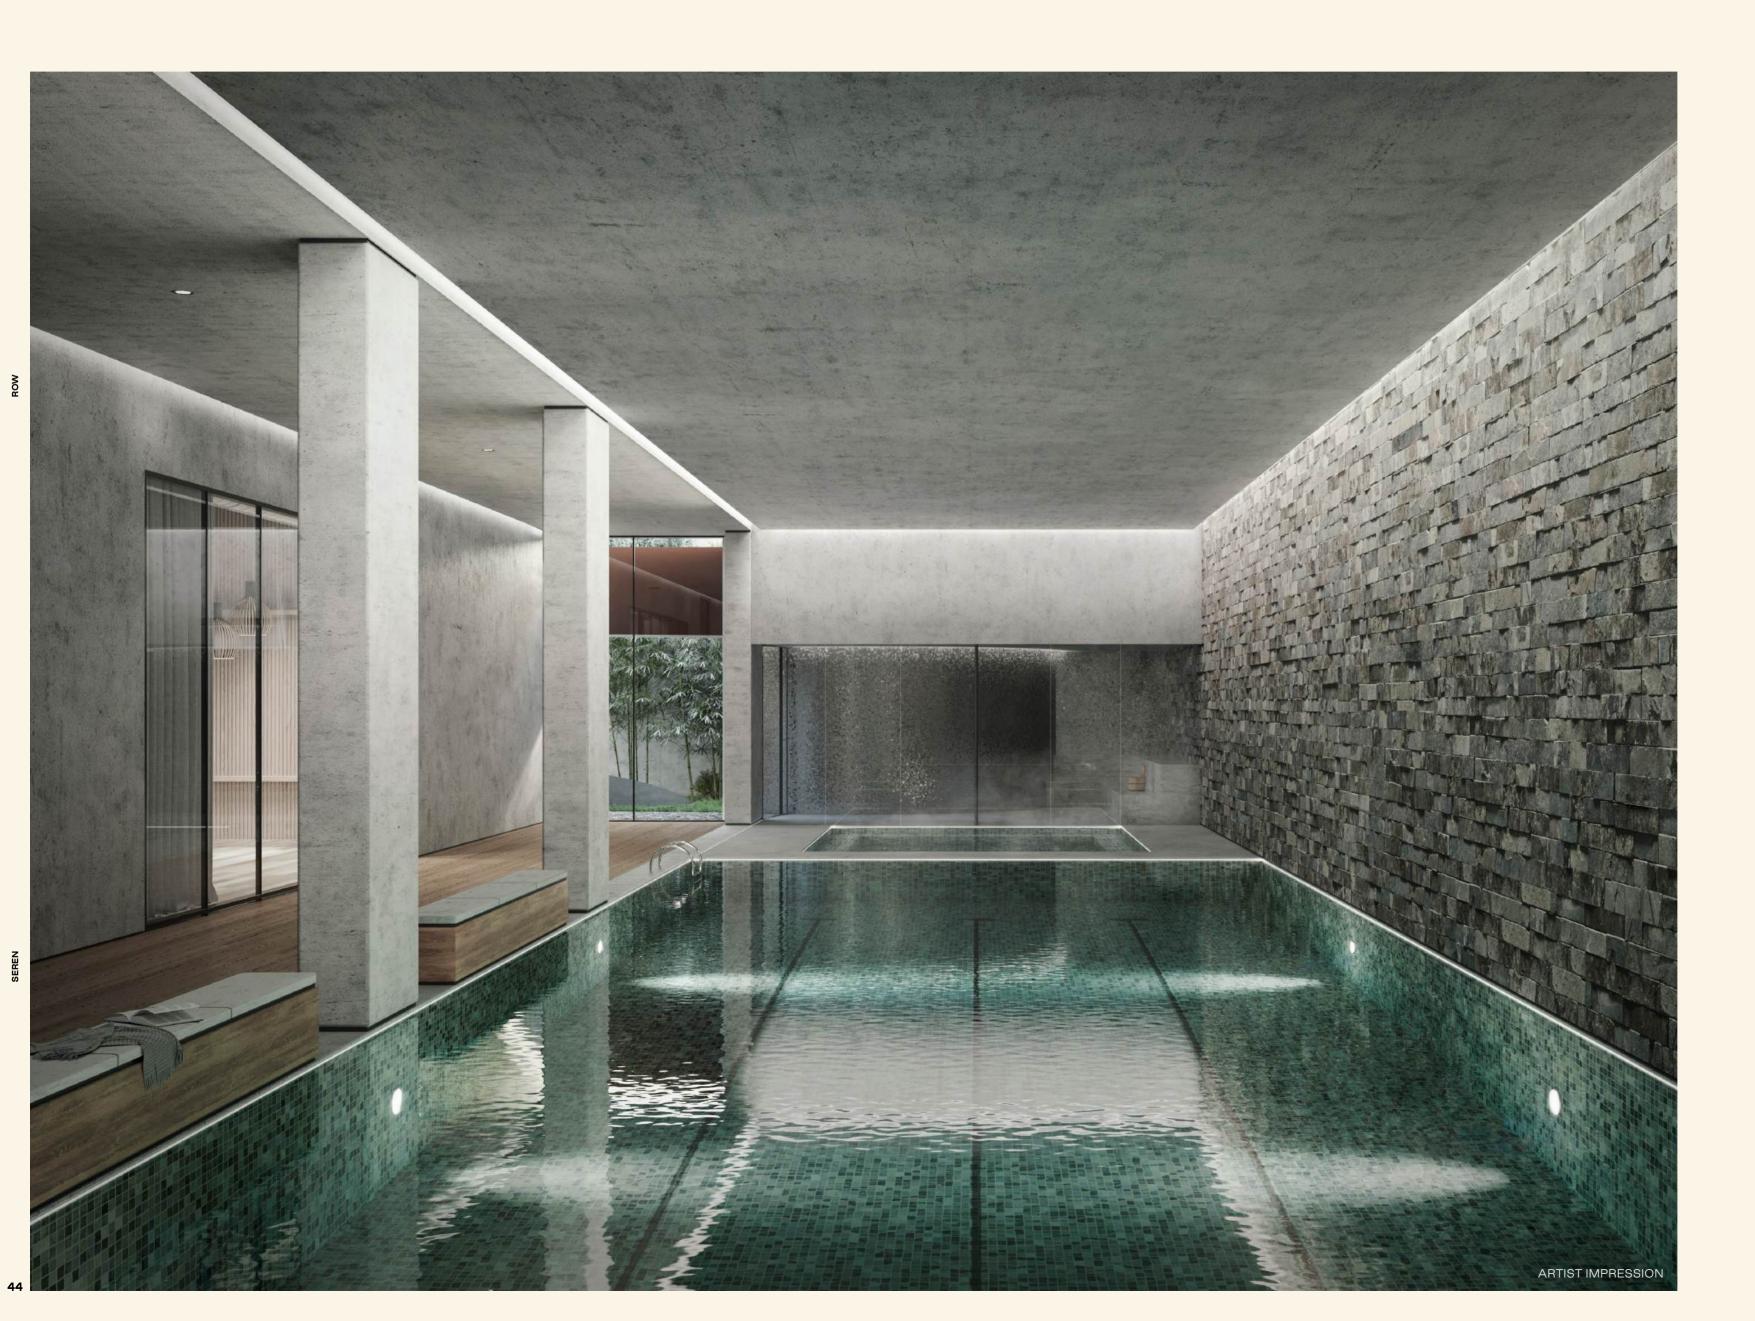

#### EXPERIENCE WELLNESS WITHIN

YarraBend's innovative Health & Wellness Centre, housed at Seren Row, invites residents to nurture their health without venturing more than a few steps from home.

Enhance your fitness and wellbeing in our stunning facilities that feature:

- A private massage room
- A calming yoga space
- A spin area
- A steam room
- A wading pool
- Outdoor onsen spa
- 25m indoor and outdoor pools
- A state-of-the-art gym with world-class, cloud-based Technogym equipment