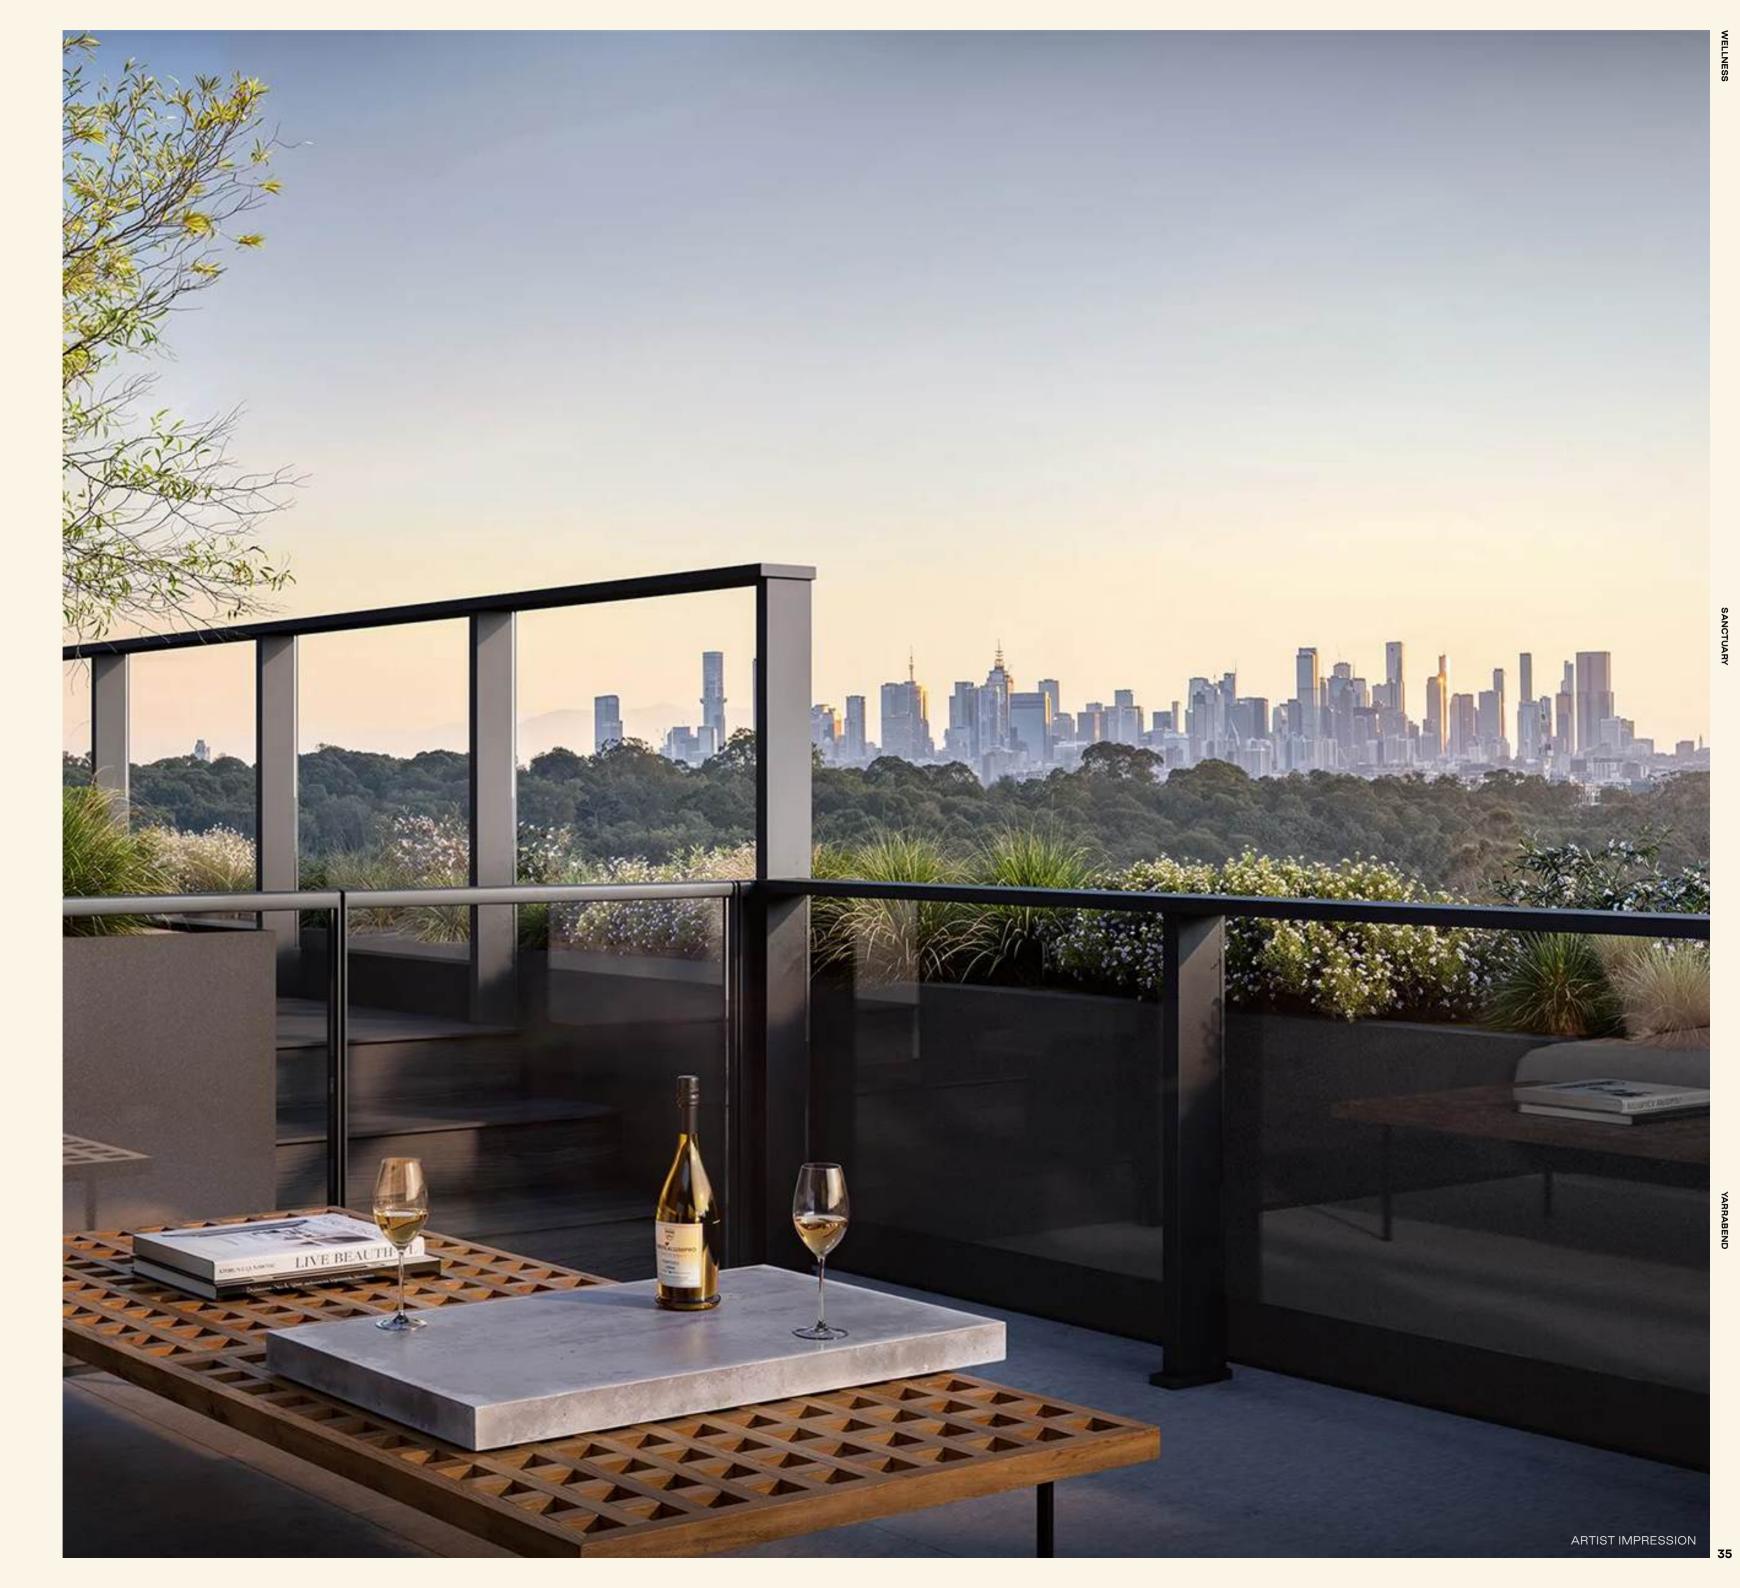

#### WE NEED NATURE. TO SEE IT, FEEL IT, BE SURROUNDED BY IT.

Designed to evolve across time and seasons, the landscaping at Seren Row has been thoughtfully created by ASPECT. Clean detailing and stylistic wildness envelops the building and subterranean wellness centre—a sanctuary of heightened style and true serenity.

#### AN INTRICATE BALANCE OF BEAUTY, COMFORT AND WELLNESS. A WORLD OF TRUE SERENITY.

"Our vision for the Penthouse collection at Seren Row is focused on creating a private sanctuary for its residents. The design promotes a calm and serene environment, which is enhanced through clean lines, thoughtfully crafted details and embraces honest materiality. Considered lighting tailored to the timeless design, nurtures a comforting and rejuvenating wellness focused lifestyle.'

An integrated bar and wine cellar is an entertainer's dream. Your carefully curated collection will be stored and displayed—effortlessly within reach for when the mood strikes.

- Fraser & Partners

Captivating vistas are a daily affair here. To the west, sparkling city skylines and lush treetops unfold, while the east reveals the landscaped Paper Trail and iconic Dandenong Ranges.