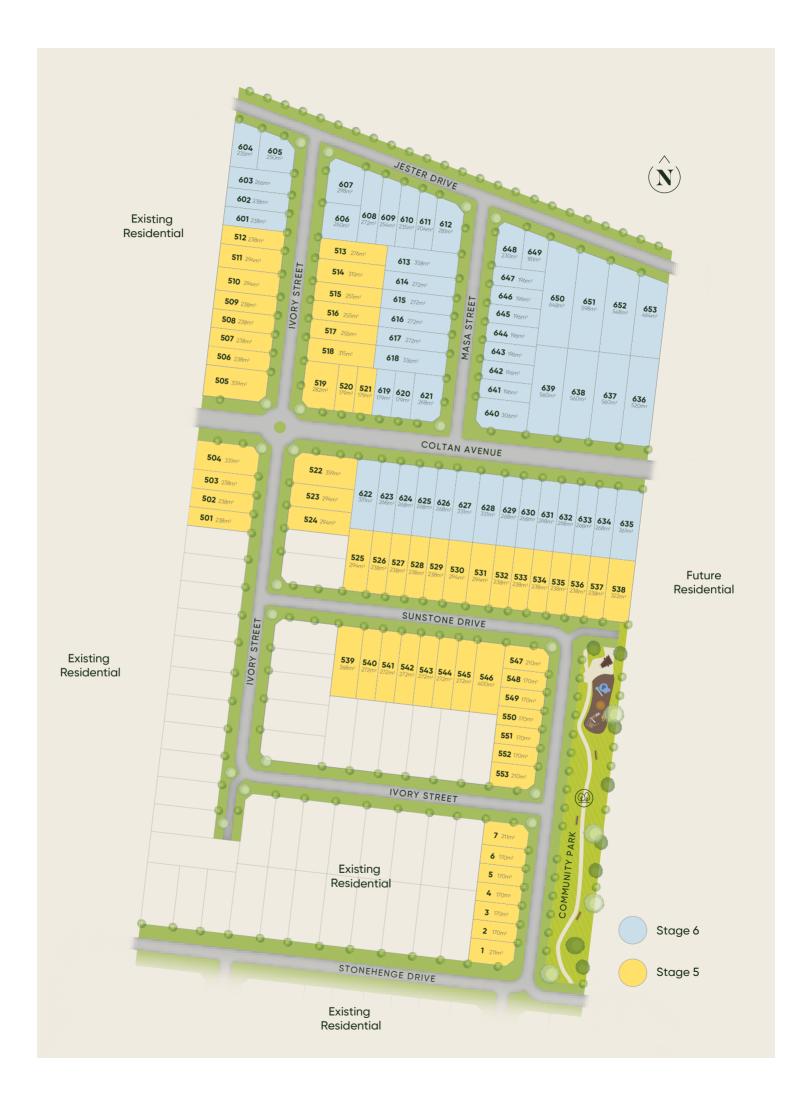

Welcome to Willowstone, a vibrant and growing community perfectly positioned near the rapidly developing Cobblebank CBD in Melbourne's dynamic western corridor. Developed by Muncorp, Willowstone offers a close-knit neighborhood with all the essentials for your family right at your doorstep—plus exciting new additions on the way.





## ...so you're ready to go











## Plenty to love locally

Western Freeway



Melton Entertainment Park





AIRPORT **38KM** 





COBBLEBANK METROPOLITAN **ACTIVITY CENTRE** 

(MAC)



Cobblebank Train Station



(init) The BACE Exchange





















Future

Convenience



St Francis Catholic College's Cobblebank





Proudly created by



muncorp.com.au