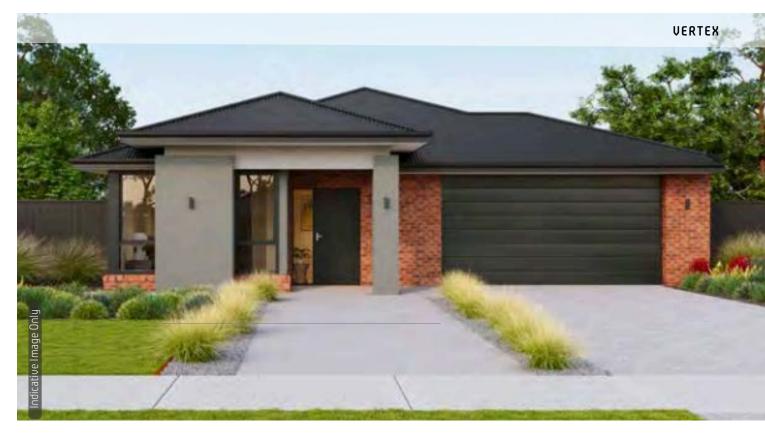

## \$907,500

| land price        | LAND SIZE M <sup>2</sup> |
|-------------------|--------------------------|
| \$250,000         | 683.0                    |
| BUILD PRICE       | BUILD SIZE M²            |
| \$657,500         | 269,41                   |
| land registration | est. rental return p/w   |
| Registered        | \$1700/\$1800            |
| design            | FACADE OPTION            |
| CUSTOM DESIGN     | UERTEX                   |