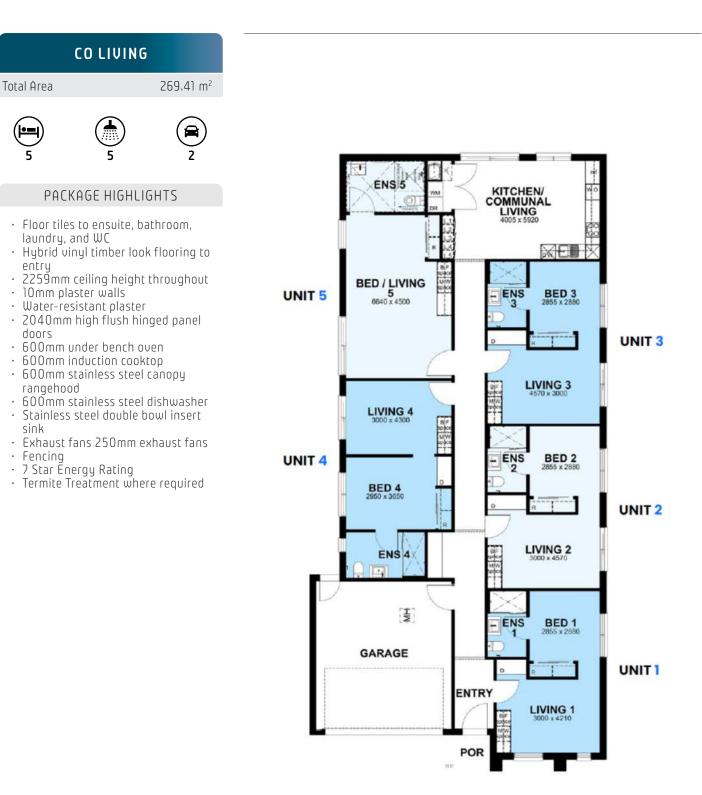

## \$907,500

| land price        | LAND SIZE M <sup>2</sup> |
|-------------------|--------------------------|
| \$250,000         | 683.0                    |
| BUILD PRICE       | BUILD SIZE M²            |
| \$657,500         | 269,41                   |
| land registration | est. rental return p/w   |
| Registered        | \$1700/\$1800            |
| design            | FACADE OPTION            |
| CUSTOM DESIGN     | UERTEX                   |

## CUSTOM DESIGN

Floorplan, facade, and all measurements are approximate and subject to change. Images, colors, and dimensions are for illustration only and may differ from final product. Prices shown are examples and may change without notice. Additional fees may apply. Lot widths may vary based on estate requirements and council guidelines. Contact your sales consultant for complete terms and conditions.