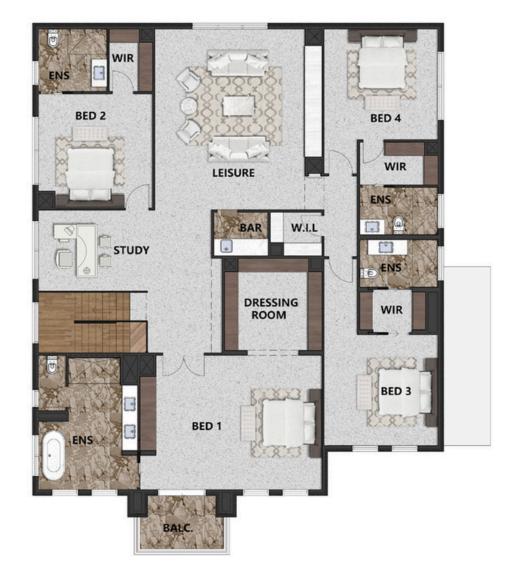

**GROUND FLOOR** 

FIRST FLOOR

## 2 GLENARM PLACE MOUNT WAVERLEY, VIC 3149

| 5 🚝          | ı 5 <u>ଲ</u> l | 6 🖢 2   | <b>(=)</b> |
|--------------|----------------|---------|------------|
| GROUND FLOOR | 200.67 m²      | OUTDOOR | 15.49 m²   |
| FIRST FLOOR  | 234.45 m²      | PORTICO | 6.24 m²    |
| GARAGE       | 36.01 m²       | BALCONY | 6.24 m²    |
| TOTAL SITE   |                |         | 499.1 m²   |