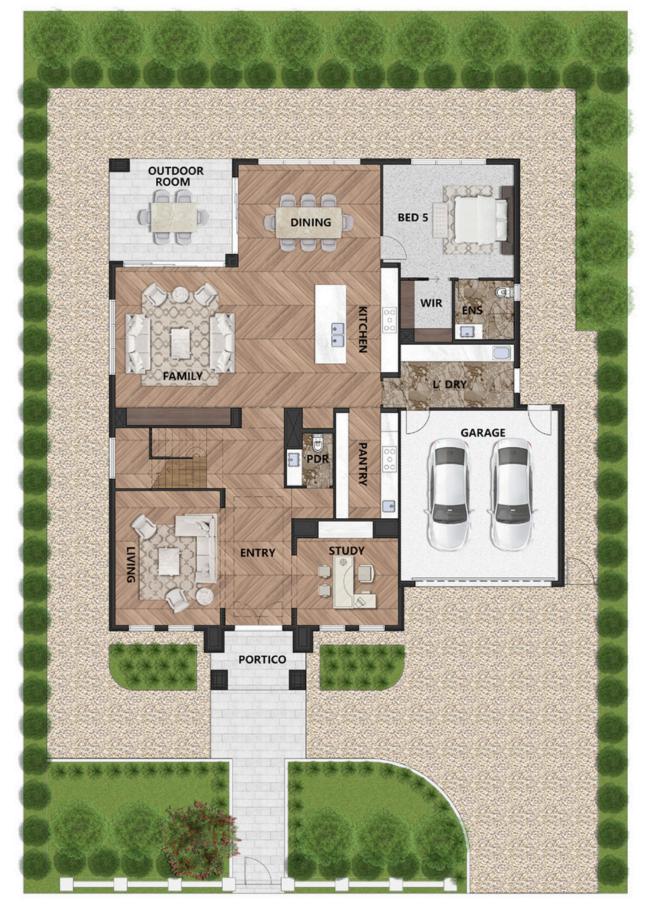

**GROUND FLOOR** 

FIRST FLOOR

## 2 GLENARM PLACE MOUNT WAVERLEY, VIC 3149

| 5 🚝          | ı 5 <u>ଲ</u> l | 6 🖢 2   | <b>(=)</b> |
|--------------|----------------|---------|------------|
| GROUND FLOOR | 200.67 m²      | OUTDOOR | 15.49 m²   |
| FIRST FLOOR  | 234.45 m²      | PORTICO | 6.24 m²    |
| GARAGE       | 36.01 m²       | BALCONY | 6.24 m²    |
| TOTAL SITE   |                |         | 499.1 m²   |